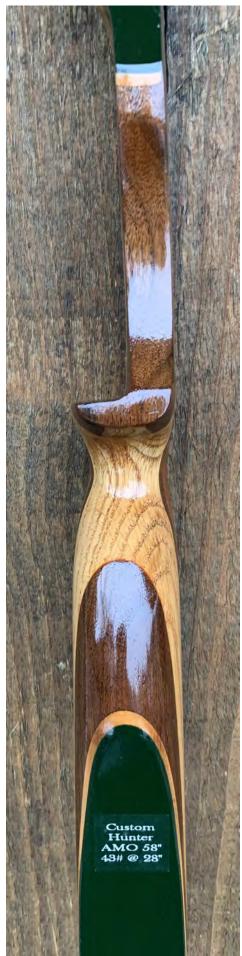

YEAR: Unknown

MAKE: Unknown (Custom)

MODEL: Unknown (Custom Hunter)

HAND: Right

DRAW WEIGHT: 43#

AMO LENGTH: 58"

PRICE: \$109.00

SHIPPING & HANDLING: \$19.00

**TOTAL COST: \$128.00** 

DESCRIPTION: This is a very attractive bow. It has a comfortable grip and a fairly long sight window. The make and model is unknown. This may be a custom bow or even a homemade recurve. Limbs do not have string grooves. Green limbs and 4 layer tip overlays. The riser appears to be made from Zebrawood, Bubinga and Walnut. Bow has no delamination; no cracks; limbs are straight. Overlays and tips are in good condition. No drilled holes; No chips, dings or cracks. No stress lines or crazing. A few minor scratches and nicks here and there. One small "dimple" in the lower face limb. Overall, this is a really nice looking bow in excellent condition for its age. Note: While it is only 43#, it is NOT a speed bow. If you're looking for top speed in a 43# pound bow, this is not the one for you.