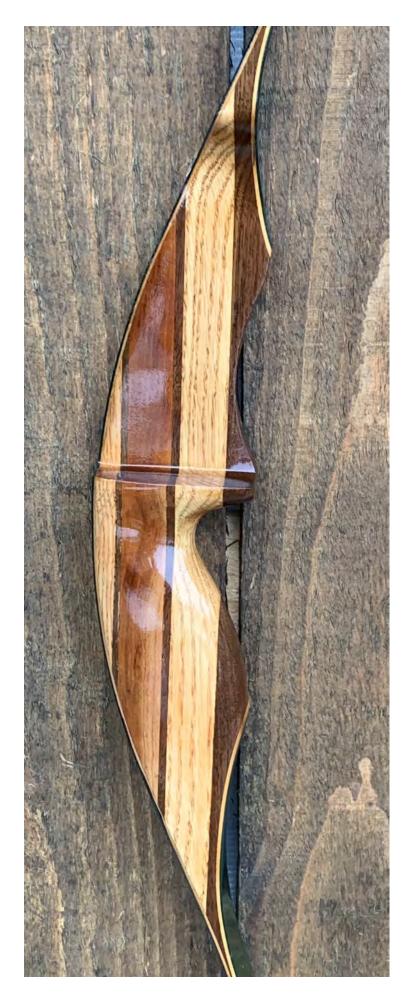

**TOTAL COST: \$128.00** 

DESCRIPTION: This is a very attractive bow. It has a comfortable grip and a fairly long sight window. The make and model is unknown. This may be a custom bow or even a homemade recurve. Limbs do not have string grooves. Green limbs and 4 layer tip overlays. The riser appears to be made from Zebrawood, Bubinga and Walnut. Bow has no delamination; no cracks; limbs are straight. Overlays and tips are in good condition. No drilled holes; No chips, dings or cracks. No stress lines or crazing. A few minor scratches and nicks here and there. One small "dimple" in the lower face limb. Overall, this is a really nice looking bow in excellent condition for its age. Note: While it is only 43#, it is NOT a speed bow. If you're looking for top speed in a 43# pound bow, this is not the one for you.