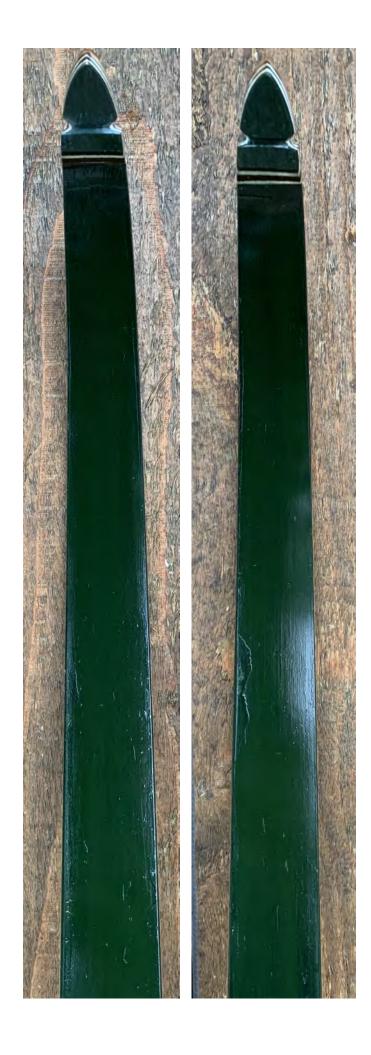

**TOTAL COST: \$128.00** 

DESCRIPTION: This is a very attractive bow. It has a comfortable grip and a fairly long sight window. The make and model is unknown. This may be a custom bow or even a homemade recurve. Limbs do not have string grooves. Green limbs and 4 layer tip overlays. The riser appears to be made from Zebrawood, Bubinga and Walnut. Bow has no delamination; no cracks; limbs are straight. Overlays and tips are in good condition. No drilled holes; No chips, dings or cracks. No stress lines or crazing. A few minor scratches and nicks here and there. One small "dimple" in the lower face limb. Overall, this is a really nice looking bow in excellent condition for its age. Note: While it is only 43#, it is NOT a speed bow. If you're looking for top speed in a 43# pound bow, this is not the one for you.