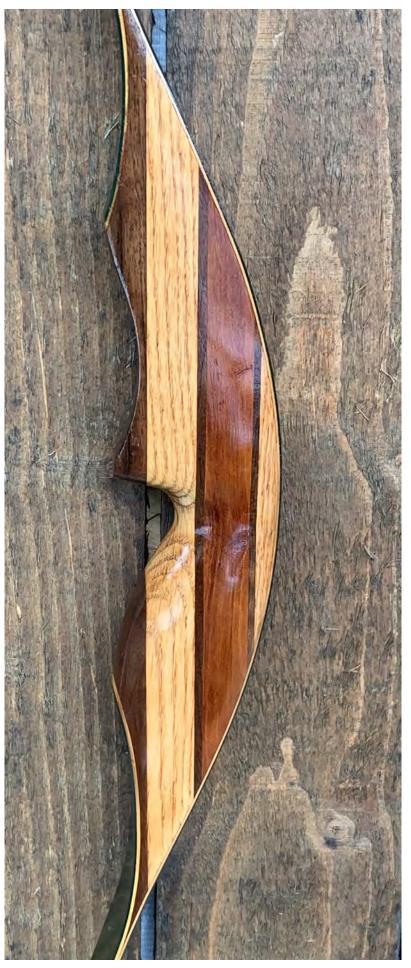

**TOTAL COST: \$128.00** 

DESCRIPTION: This is a very attractive bow. It has a comfortable grip and a fairly long sight window. The make and model is unknown. This may be a custom bow or even a homemade recurve. Limbs do not have string grooves. Green limbs and 4 layer tip overlays. The riser appears to be made from Zebrawood, Bubinga and Walnut. Bow has no delamination; no cracks; limbs are straight. Overlays and tips are in good condition. No drilled holes; No chips, dings or cracks. No stress lines or crazing. A few minor scratches and nicks here and there. One small "dimple" in the lower face limb. Overall, this is a really nice looking bow in excellent condition for its age. Note: While it is only 43#, it is NOT a speed bow. If you're looking for top speed in a 43# pound bow, this is not the one for you.