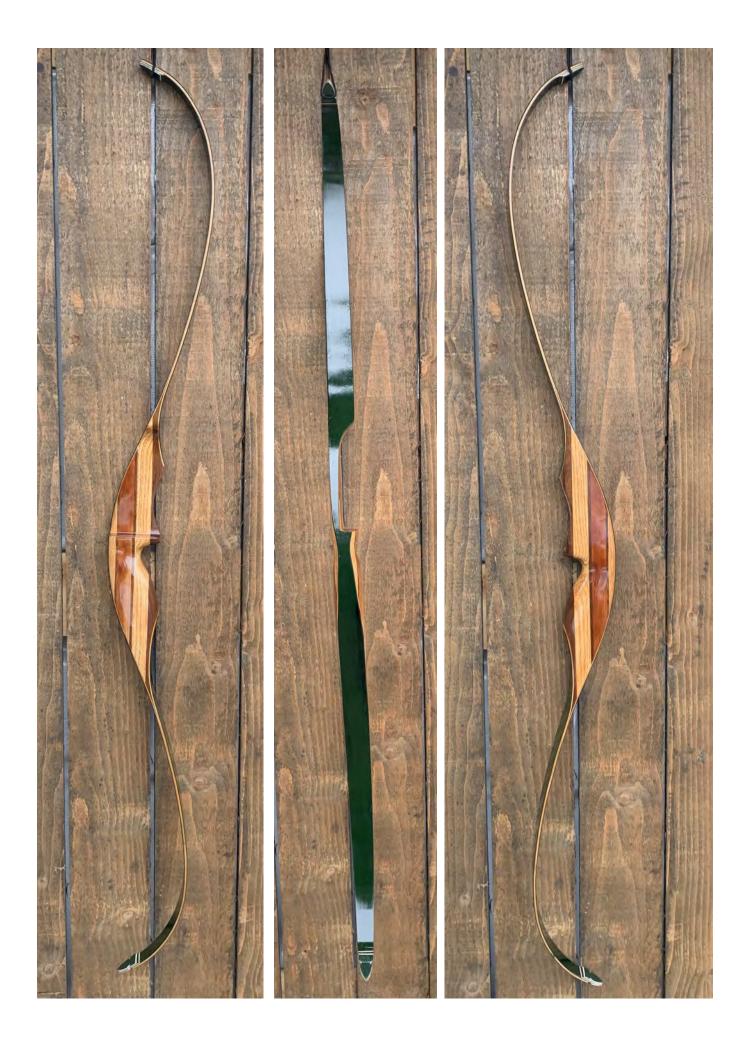

**TOTAL COST: \$128.00** 

DESCRIPTION: This is a very attractive bow. It has a comfortable grip and a fairly long sight window. The make and model is unknown. This may be a custom bow or even a homemade recurve. Limbs do not have string grooves. Green limbs and 4 layer tip overlays. The riser appears to be made from Zebrawood, Bubinga and Walnut. Bow has no delamination; no cracks; limbs are straight. Overlays and tips are in good condition. No drilled holes; No chips, dings or cracks. No stress lines or crazing. A few minor scratches and nicks here and there. One small "dimple" in the lower face limb. Overall, this is a really nice looking bow in excellent condition for its age. Note: While it is only 43#, it is NOT a speed bow. If you're looking for top speed in a 43# pound bow, this is not the one for you.