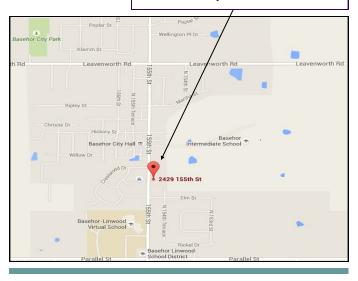

#### **MAP**

Between Parallel & Leavenworth Rd on 155th St. By the Post Office

# 2429 N 155th St. Basehor, KS 66007

Phone: (913) 728-2049 Fax: (913) 728-2059