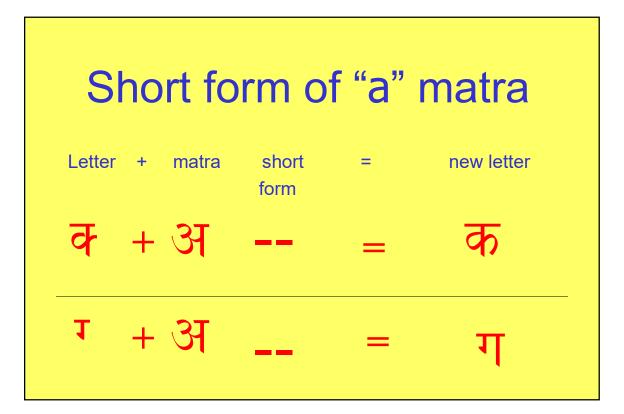

| letter        | क  | क  | क  | क   | क  | क  |  |  |  |
|---------------|----|----|----|-----|----|----|--|--|--|
| vowel         | अ  | आ  | इ  | र्ड | 3  | 3  |  |  |  |
| matra         |    | Т  | f  | ſ   | 6  | 6  |  |  |  |
| new<br>letter | क  | का | कि | की  | कु | कू |  |  |  |
|               |    |    |    |     |    |    |  |  |  |
| letter        | क  | क  | क  | क   | क  | क  |  |  |  |
| vowel         | ए  | ऐ  | ओ  | औ   | अं | अः |  |  |  |
| matra         | 1  | Ľ  | ſ  | ौ   |    |    |  |  |  |
| new           | के | कै | को | कौ  | कं | कः |  |  |  |
| letter        |    | ~  |    |     |    |    |  |  |  |