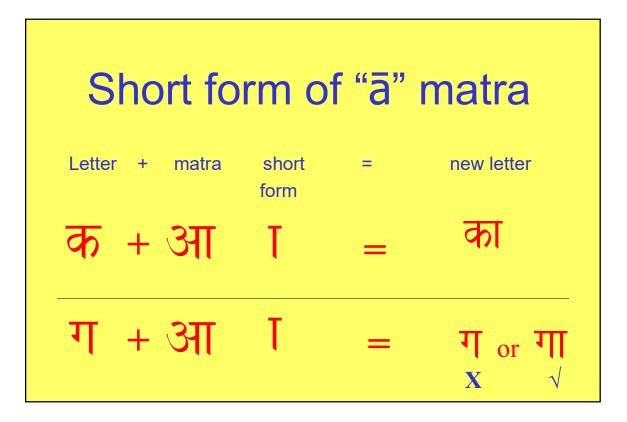

| vowel                 | अ      | आ   | इ   | ई   | ਤ                  | ক     | ए   | ऐ           |
|-----------------------|--------|-----|-----|-----|--------------------|-------|-----|-------------|
| English<br>equivalent | а      | ā   | i   | ī   | u                  | ū     | е   | ai          |
| Matra                 |        | Т   | f   | ſ   | 6                  | 6     | ~   | ľ           |
| Example               | attack | arc | inn | ego | put                | Boot+ | ate | sack        |
|                       |        |     |     |     |                    |       |     |             |
| vowel                 | ओ      | औ   | ऑ   | 3   | अं                 | ਤੱ    | अः  | ॠ           |
| English               | о      | au  | au  |     | a"/ a <sup>m</sup> |       | ahā | ri          |
| equivalent            |        |     |     |     |                    |       |     |             |
| equivalent<br>Matra   | Ì      | ो   | ~   |     | •                  | •     | ÷   | No<br>Short |