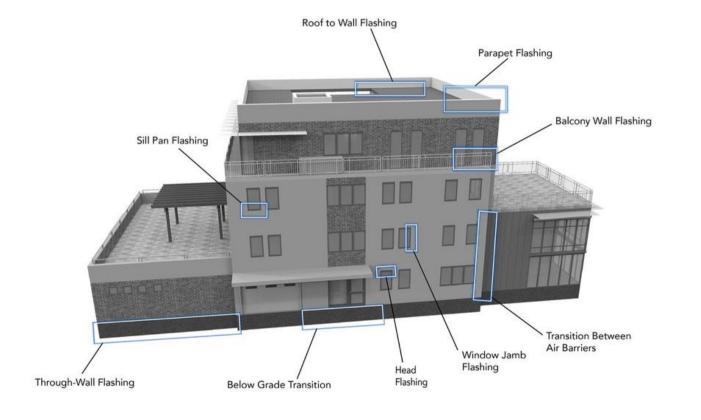

SS ThruWall

York Flashings is the inventor of flexible stainless steel fabric flashing, stainless steel self-adhering flashing, drainage plane flashing, non-asphaltic copper fabric flashing and the original copper fabric flashing. Specializing in through-wall flashings and transition membranes, York has been inventing and producing flashings since 1935.

Stainless Steel Flashings

Copper Flashings

Asphalt Membrane Flashings

Butyl Membrane Flashings Door & Window Flashings

PVC Flashings