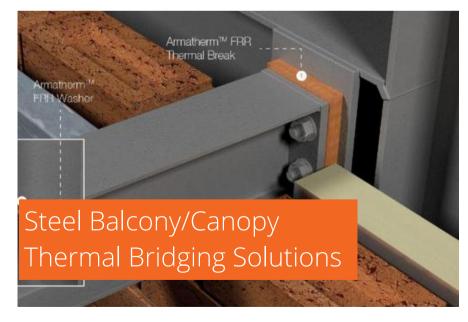

## Manufacturers Rep Company

A collaborative problem solving resource for tested, code compliant and sustainable building envelope products and assemblies in the Midwest.





















































Since 1970, Berridge has provided customers with the industry's highest quality metal roofing and siding products.



Standing Seam Systems





Alternative Systems



Exposed Fastener Panel Systems



Simulated Tile Systems



Specialty Application Systems



Shingle Systems









DEXcell Glass Mat Roof Board



DEXcell FA Glass Mat Roof Board



DEXcell Cement Roof Board





# ceramitex

Sintered ceramic panels up to 5' x 10' or 4' x 12'. All-natural materials / Stone look + finishes Extremely durable + lightweight



Solar panels in many different sizes 10 color options Efficient, powerful and reliable BIPV system



Aluminum plate and composite panels up to 5' x 12' Pre & Post-consumer recycled content / long life cycle



Natural stone panels up to 4' x 8' Quarried natural s