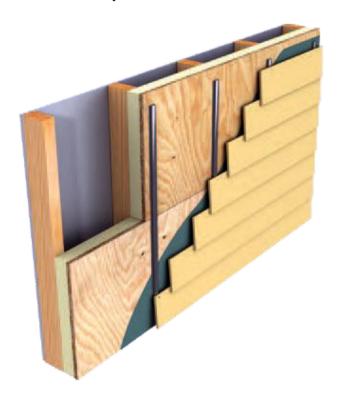

Aluminum plate and composite panels up to 5' x 12' Pre & Post-consumer recycled content / long life cycle

Natural stone panels up to 4' x 8' Quarried natural stone / super long-life cycle

Hunter Xci Wall Polyiso is the leading insulation choice due to its R-Value, energy efficiency, fire performance, availability, code compliance and compatibility within many NFPA compliant wall assemblies.