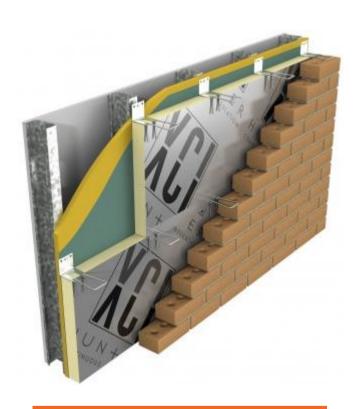

Aluminum plate and composite panels up to 5' x 12' Pre & Post-consumer recycled content / long life cycle

Natural stone panels up to 4' x 8' Quarried natural stone / super long-life cycle

Hunter Xci Wall Polyiso is the leading insulation choice due to its R-Value, energy efficiency, fire performance, availability, code compliance and compatibility within many NFPA compliant wall assemblies.

XCI Foil XCI Foil Class A

XCI CG XCI CG Class A

XCINB

XCI Ply XCI Ply Class A

XCI 286

Put the complete Hunter Xci AEGIS Wall System™ to work for you. Hunter Panels has you covered with a single-source solution of products designed to make your next project come together simply and efficiently.

# Innovative Coatings Since 1978

For over 40 years, Inland Coatings has been the trusted solution for roofing maintenance and repair. Inland offers the following roof coating products - Rubber, Silicone, Polyurethane & Acrylic.