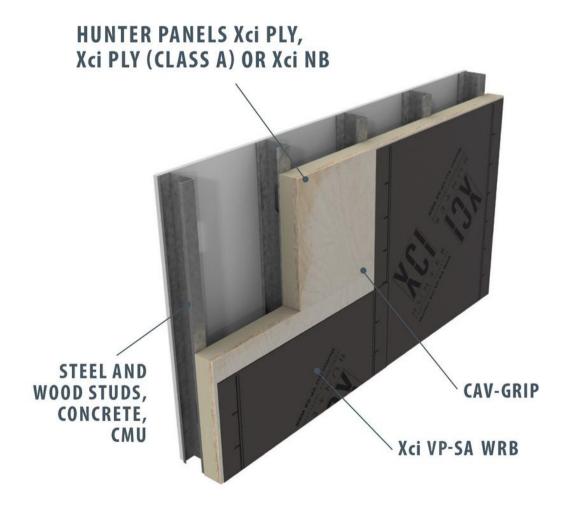

Aluminum plate and composite panels up to 5' x 12' Pre & Post-consumer recycled content / long life cycle

Natural stone panels up to 4' x 8' Quarried natural stone / super long-life cycle

Hunter Xci Wall Polyiso is the leading insulation choice due to its R-Value, energy efficiency, fire performance, availability, code compliance and compatibility within many NFPA compliant wall assemblies.

XCI Foil XCI Foil Class A

XCI CG XCI CG Class A

XCINB

XCI Ply XCI Ply Class A

XCI 286

Put the complete Hunter Xci AEGIS Wall System™ to work for you. Hunter Panels has you covered with a single-source solution of products designed to make your next project come together simply and efficiently.