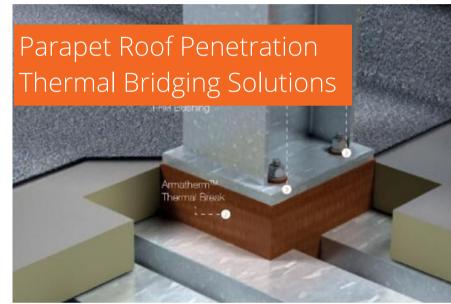

## Manufacturers Rep Company

A collaborative problem solving resource for tested, code compliant and sustainable building envelope products and assemblies in the Midwest.





















































Since 1970, Berridge has provided customers with the industry's highest quality metal roofing and siding products.



Standing Seam Systems





Alternative Systems



Exposed Fastener Panel Systems



Simulated Tile Systems



Specialty Application Systems



Shingle Systems









DEXcell Glass Mat Roof Board



DEXcell FA Glass Mat Roof Board



DEXcell Cement Roof Board





# ceramitex

Sintered ceramic panels up to 5' x 10' or 4' x 12'. All-natural materials / Stone look + finishes Extremely durable + lightweight



Solar panels in many different sizes 10 color options Efficient, powerful and reliable BIPV system



Aluminum plate and composite panels up to 5' x 12' Pre & Post-consumer recycled content / long life cycle



Natural stone panels up to 4' x 8' Quarried natural