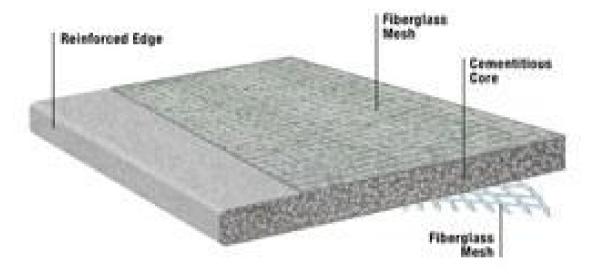

## Manufacturers Rep Company

A collaborative problem solving resource for tested, code compliant and sustainable building envelope products and assemblies in the Midwest.





















































Since 1970, Berridge has provided customers with the industry's highest quality metal roofing and siding products.



Standing Seam Systems





Alternative Systems



Exposed Fastener Panel Systems



Simulated Tile Systems



Specialty Application Systems



Shingle Systems









DEXcell Glass Mat Roof Board



DEXcell FA Glass Mat Roof Board



DEXcell Cement Roof Board





# ceramitex

Sintered ceramic panels up to 5' x 10' or 4' x 12'. All-natural materials / Stone look + finishes Extremely durable + lightweight



Solar panels in many different sizes 10 color options Efficient, powerful and reliable BIPV system



Aluminum plate and composite panels up to 5' x 12' Pre & Post-consumer recycled content / long life cycle



Natural stone panels up to 4' x 8' Quarried natural stone / super long-life cycle





Hunter Xci Wall Polyiso is the leading insulation choice due to its R-Value, energy efficiency, fire performance, availability, code compliance and compatibility within many NFPA compliant wall assemblies.



XCI Foil XCI Foil Class A



XCI CG XCI CG Class A



XCINB



XCI Ply XCI Ply Class A



XCI 286





Put the com