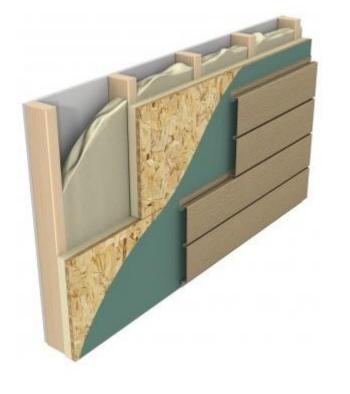

#### On The Wall Field Coatings

Cat 5 Rain Screen

Cat 5 ICF

Cat 5
Rain Screen ICF

Spray Wrap MVP

Spray Wrap Rain Screen

VB (Vaper Barrier)

#### **Rough Openings & Penetrations**

Joint & Seam Filler

FastFlash

AirDam

SureSpan EX

Accessories

SureSpan Adhesive

Pourus Prep

SS ThruWall

York Flashings is the inventor of flexible stainless steel fabric flashing, stainless steel self-adhering flashing, drainage plane flashing, non-asphaltic copper fabric flashing and the original copper fabric flashing. Specializing in through-wall flashings and transition membranes, York has been inventing and producing flashings since 1935.

Stainless Steel Flashings

Copper Flashings

Asphalt Membrane Flashings

Butyl Membrane Flashings Door & Window Flashings

PVC Flashings