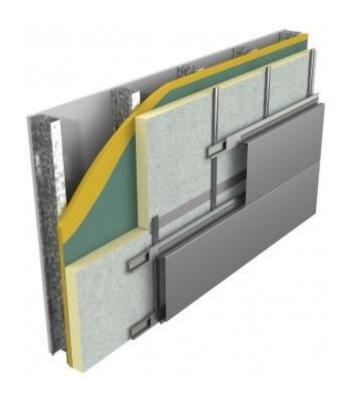

Aluminum plate and composite panels up to 5' x 12' Pre & Post-consumer recycled content / long life cycle

Natural stone panels up to 4' x 8' Quarried natural stone / super long-life cycle

Hunter Xci Wall Polyiso is the leading insulation choice due to its R-Value, energy efficiency, fire performance, availability, code compliance and compatibility within many NFPA compliant wall assemblies.

XCI Foil XCI Foil Class A

XCI CG XCI CG Class A

XCINB

XCI Ply XCI Ply Class A

XCI 286

Put the complete Hunter Xci AEGIS Wall System™ to work for you. Hunter Panels has you covered with a single-source solution of products designed to make your next project come together simply and efficiently.

# Innovative Coatings Since 1978

For over 40 years, Inland Coatings has been the trusted solution for roofing maintenance and repair. Inland offers the following roof coating products - Rubber, Silicone, Polyurethane & Acrylic.