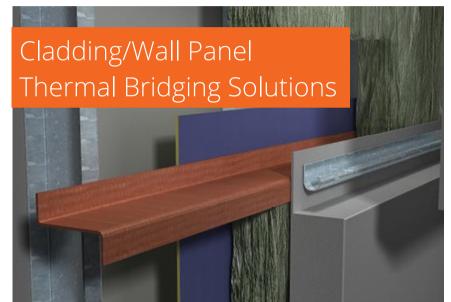

## Manufacturers Rep Company

A collaborative problem solving resource for tested, code compliant and sustainable building envelope products and assemblies in the Midwest.





















































Since 1970, Berridge has provided customers with the industry's highest quality metal roofing and siding products.



Standing Seam Systems





Alternative Systems



Exposed Fastener Panel Systems



Simulated Tile Systems



Specialty Application Systems



Shingle Systems









DEXcell Glass Mat Roof Board



DEXcell FA Glass Mat Roof Board



DEXcell Cement Roof Board





# ceramitex

Sintered ceramic panels up to 5' x 10' or 4' x 12'. All-natural materials / Stone look + finishes Extremely durable + lightweight



Solar panels in many different sizes 10 color options Efficient, powerful and reliable BIPV system



Aluminum plate and composite panels up to 5' x 12' Pre & Post-consumer recycled content / long life cycle



Natural stone panels up to 4' x 8' Quarried