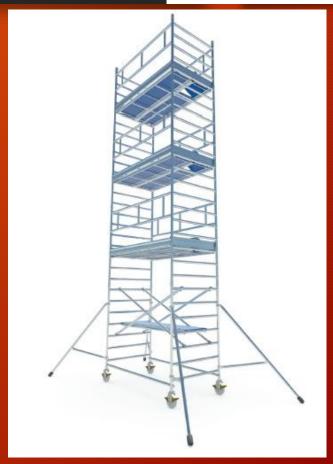

## SAFETOWER MOBILE SCAFFOLD SYSTEM

A safe scaffold is vital for anyone working at height.

The SafeTower scaffolding is ideal for working at height safely and comfortably.

This is the Mobile version of the Safescaffold. The new scaffolding is suitable for interior and exterior use and is made of a very high-quality Aluminium, providing the frame with a high level of rigidity. The SafeScaffold is available in various lengths.

## SAFETOWER MOBILE SCAFFOLD SYSTEM

The SafeTower is provided with the safety frame. The safety frame enables safe assembly of the scaffold in advance.

This allows XSPlatforms to ensure a safer construction than what is standard in conventional scaffolding. In addition, the SafeTower has fewer individual components per configuration, unlike conventional scaffolding, which shortens the working time.