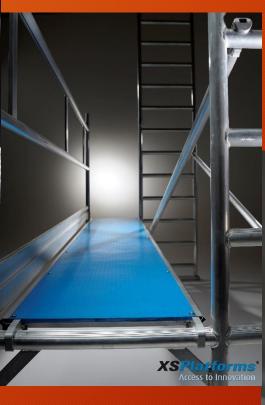

## SAFETOWER MOBILE SCAFFOLD SYSTEM

A safe scaffold is vital for anyone working at height.

The SafeTower scaffolding is ideal for working at height safely and comfortably.

This is the Mobile version of the Safescaffold. The new scaffolding is suitable for interior and exterior use and is made of a very high-quality Aluminium, providing the frame with a high level of rigidity. The SafeScaffold is available in various lengths.

## SAFETOWER MOBILE SCAFFOLD SYSTEM

The SafeTower is provided with the safety frame. The safety frame enables safe assembly of the scaffold in advance.

This allows XSPlatforms to ensure a safer construction than what is standard in conventional scaffolding. In addition, the SafeTower has fewer individual components per configuration, unlike conventional scaffolding, which shortens the working time.