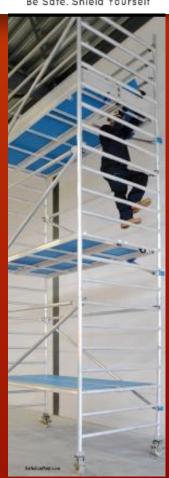

## SAFETOWER MOBILE SCAFFOLD SYSTEM

A safe scaffold is vital for anyone working at height.

The SafeTower scaffolding is ideal for working at height safely and comfortably.

This is the Mobile version of the Safescaffold. The new scaffolding is suitable for interior and exterior use and is made of a very high-quality Aluminium, providing the frame with a high level of rigidity. The SafeScaffold is available in various lengths.

Quixsafe Feature allows the Safetower to be erected from the inside.