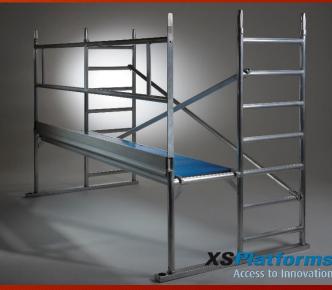

## SAFETOWER MOBILE SCAFFOLD SYSTEM

A safe scaffold is vital for anyone working at height.

The SafeTower scaffolding is ideal for working at height safely and comfortably.

This is the Mobile version of the Safescaffold. The new scaffolding is suitable for interior and exterior use and is made of a very high-quality Aluminium, providing the frame with a high level of rigidity. The SafeScaffold is available in various lengths.

## SAFETOWER MOBILE SCAFFOLD SYSTEM

The SafeTower is provided with the safety frame. The safety frame enables safe assembly of the scaffold in advance.

This allows XSPlatforms to ensure a safer construction than what is standard in conventional scaffolding. In addition, the SafeTower has fewer individual components per configuration, unlike conventional scaffolding, which shortens the working time.

Quixsafe Feature allows the Safetower to be erected from the inside.