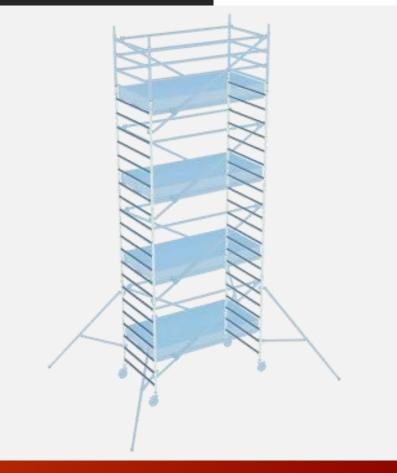

## SAFETOWER MOBILE SCAFFOLD SYSTEM

A safe scaffold is vital for anyone working at height.

The SafeTower scaffolding is ideal for working at height safely and comfortably.

This is the Mobile version of the Safescaffold. The new scaffolding is suitable for interior and exterior use and is made of a very high-quality Aluminium, providing the frame with a high level of rigidity. The SafeScaffold is available in various lengths.

## SAFETOWER MOBILE SCAFFOLD SYSTEM

The SafeTower is provided with the safety frame. The safety frame enables safe assembly of the scaffold in advance.

This allows XSPlatforms to ensure a safer construction than what is standard in conventional scaffolding. In addition, the SafeTower has fewer individual components per configuration, unlike conventional scaffolding, which shortens the working time.