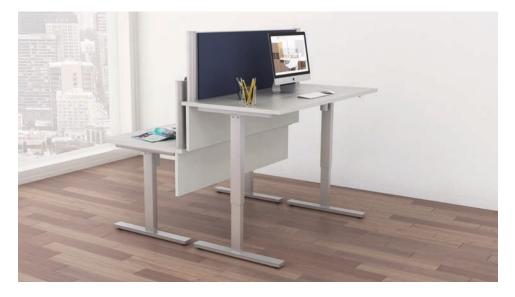

HA#0004

Height adjustable desk with 18" privacy panel & fabric divider: Shown in:White Chocolate. Navy Fabric Our intelligent height-adjustable desks make it easy to adapt and transition from seated, standing, stool height or anywhere in between with ease.