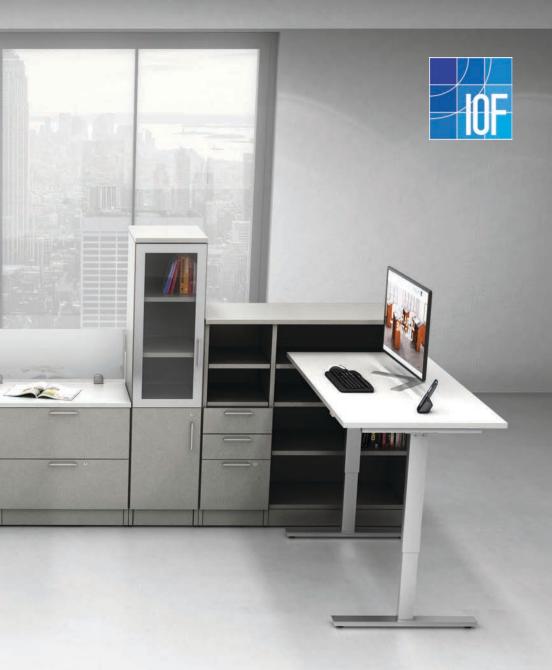

Height adjustable desk with low credenza & mixed upper storage Shown in: Dune and Silver Rail, Nickel Baton pulls.

HA#0004

Height adjustable desk with 18" privacy panel & fabric divider: Shown in:White Chocolate. Navy Fabric Our intelligent height-adjustable desks make it easy to adapt and transition from seated, standing, stool height or anywhere in between with ease.

Having the ability to tailor your work surface from 26" to 46" with the touch of a button allows for ergonomic adjustments throughout the day, allowing for a more comfortable and productive work environment.