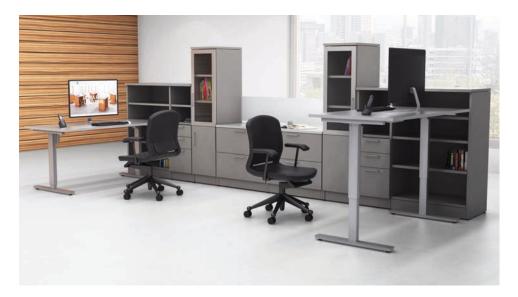

Height adjustable desk with low credenza & mixed upper storage Shown in: Dune and Silver Rail, Nickel Baton pulls.