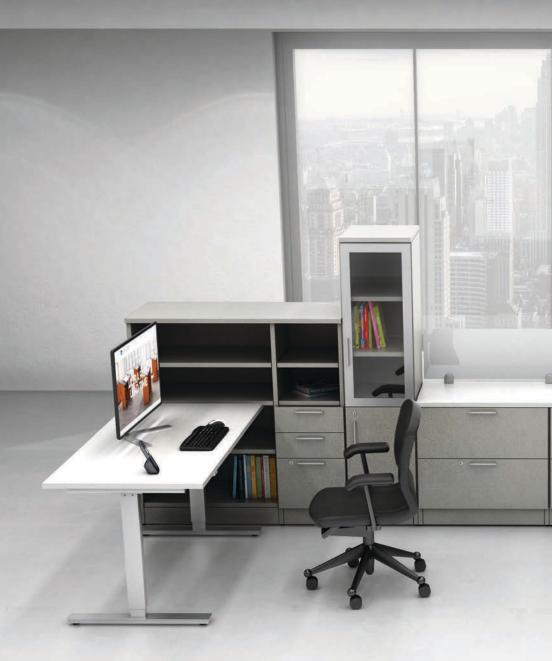

Height adjustable desk with low credenza & mixed upper storage Shown in: Dune and Silver Rail, Nickel Baton pulls.