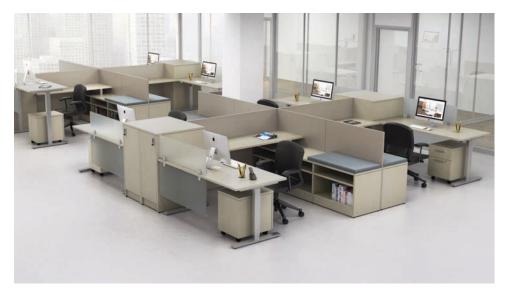

HA#0009

Height adjustable quad stations. Shared storage center & mobile pedestals. Shown in: Grigio and Nickel Rail pulls.