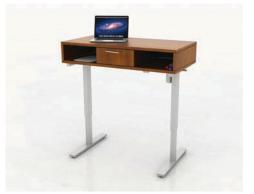

Height adjustable desk with low credenza & mixed upper storage Shown in: Dune and Silver Rail, Nickel Baton pulls.