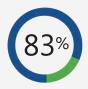

## HAPPINESS QUOTIENT

83% of participants reported feeling happier, less stressed after switching to sit-stand.