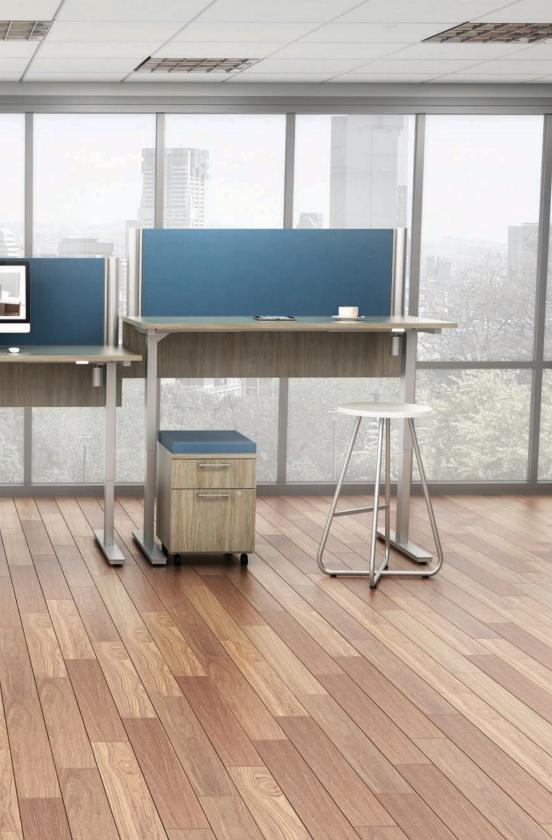

#### HA#0002

Height adjustable desk with low open credenza & mobile pedestal. Shown in: Shiraz Cherry & White. Nickel Cube pull.

Height adjustable U group with O Leg hutch. 12" Hanging modesty panel. Shown in: Grey Likeatree & Black. Nickel Rail pull.