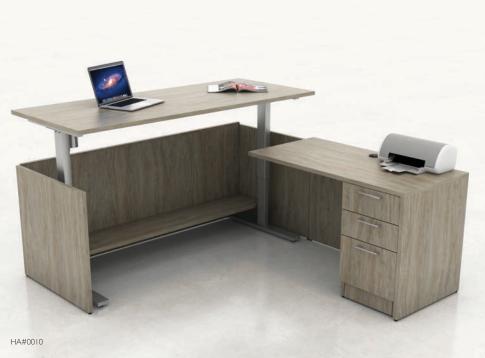

#### HA#0002

Height adjustable desk with low open credenza & mobile pedestal. Shown in: Shiraz Cherry & White. Nickel Cube pull.

Height adjustable U group with O Leg hutch. 12" Hanging modesty panel. Shown in: Grey Likeatree & Black. Nickel Rail pull.