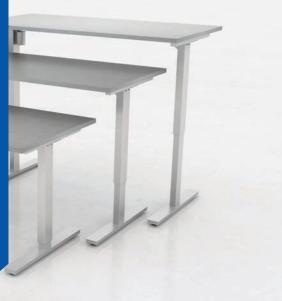

# INTELLIGENT HEIGHT ADJUSTABLE DESKS





## HAPPINESS QUOTIENT

83% of participants reported feeling happier, less stressed after switching to sit-stand.



### INCREASED MOTIVATION

Participants felt more motivated, focused and comfortable at work leading to an increase of overall work productivity.



### **REDUCED ACHES & PAINS**

Changing to a sit-stand desk can reduce chronic pain by as much as 54% which can improve productivity, reduce neck and upper back physical discomforts and generate other health benefits.



## LONGER LIFE

Studies have shown by reducing sitting at work and combining a healthy lifestyle, there can be an estimated life expectancy gain, of up to two years.



For more information about the many benefits of using a height adjustable desk please visit

WWW.IOFLIVE.COM/HEIGHTADJUSTABLE/



# 2-Motor He