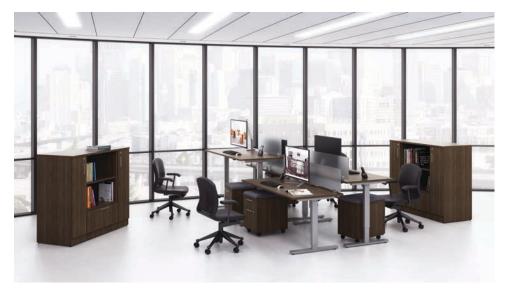

HA#0007

Height adjustable quad stations, Upper & Iower Acrylic Panels, Pedestal & fabric credenza, Shown in: Dune & Ash, Silver Rail pulls.

Height adjustable stations. Glass door tower & mixed storage. Shown in: Stainless & Charcoal. Nickel Cube pulls.