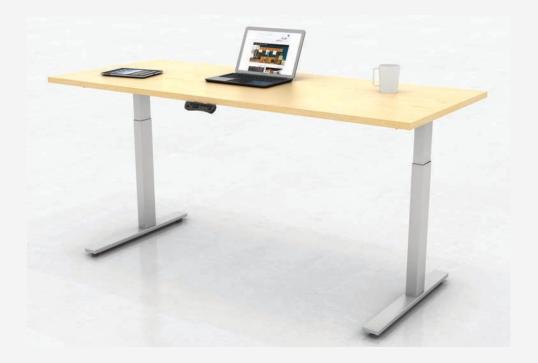

# 2-Motor Height Adjustable Desk

2 MOTOR

MAXIMUM LOAD

## MOTION CONTROLLER

LED READOUT / 4 PRESETS UP / DOWN 32 MM / S SAFETY SWITCH 470 LBS

## ADDITIONAL DETAILS

Available in widths of 46" to 78" & depths of 21" to 30"

Base Depth (Feet): 28'' Frame Materials: Powder Coated Steel Voltage: 100-240 VAC / 50/60 Hz Active Power Consumption: 66 Watts ANSI BIFMA Certified RoHS Compliant CE Certified Automatic Safety Stop & Anti-Squeeze Protection: Warranty: Motor (5 years), Metal Components (5 years)