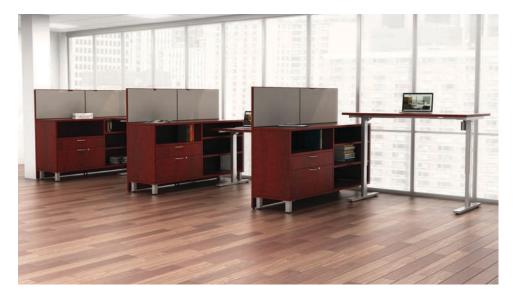

HA#0007

Height adjustable quad stations, Upper & Iower Acrylic Panels, Pedestal & fabric credenza, Shown in: Dune & Ash, Silver Rail pulls.

Height adjustable stations. Glass door tower & mixed storage. Shown in: Stainless & Charcoal. Nickel Cube pulls.