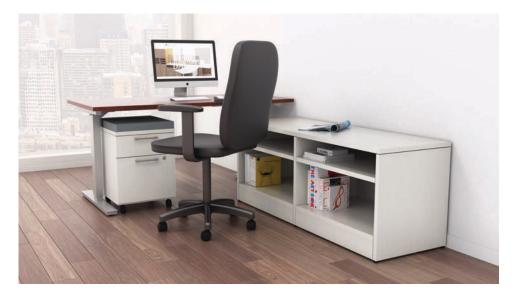

#### HA#0002

Height adjustable desk with low open credenza & mobile pedestal. Shown in: Shiraz Cherry & White. Nickel Cube pull.

Height adjustable U group with O Leg hutch. 12" Hanging modesty panel. Shown in: Grey Likeatree & Black. Nickel Rail pull.