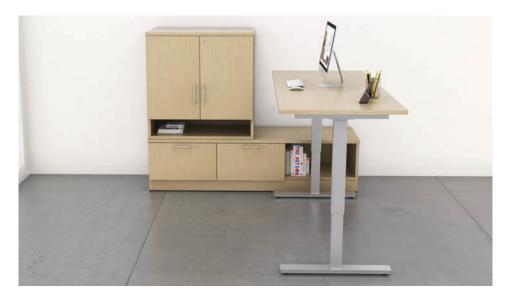

#### HA#0002

Height adjustable desk with low open credenza & mobile pedestal. Shown in: Shiraz Cherry & White. Nickel Cube pull.

Height adjustable U group with O Leg hutch. 12" Hanging modesty panel. Shown in: Grey Likeatree & Black. Nickel Rail pull.