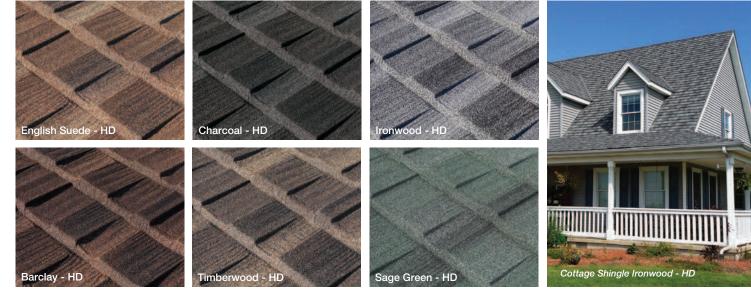

The printed colors shown in this brochure may vary from actual available tile colors. Always use actual product samples for color selection.

**COTTAGE** Shingle | Unique offset, multi-grooved, deep weather side-lap that creates a classic cottage look.

Check availability from your nearest Boral Steel Service Center.