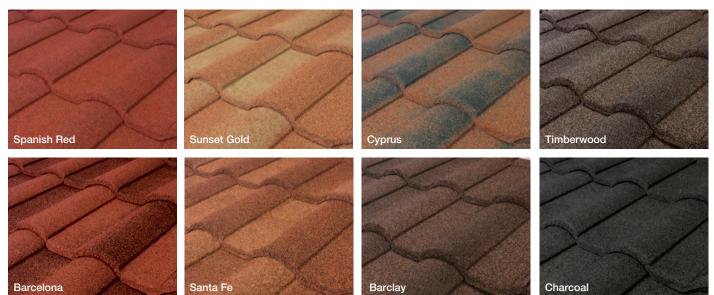

## BARREL-VAULT Tile

Resembles the authentic look of Spanish tile while increasing your home's value.

Check availability from your nearest Boral Steel Service Center.

The printed colors shown in this brochure may vary from actual available tile colors. Always use actual product samples for color selection.