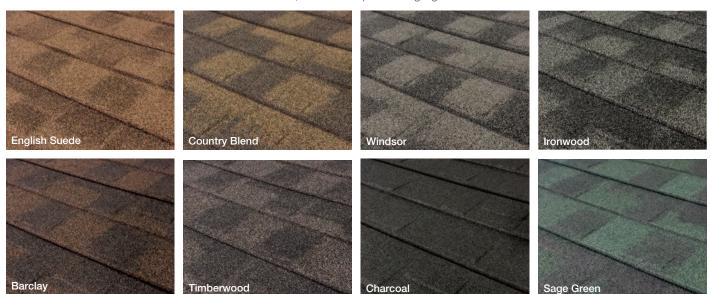

The printed colors shown in this brochure may vary from actual available tile colors. Always use actual product samples for color selection.

**COTTAGE** Shingle | Unique offset, multi-grooved, deep weather side-lap that creates a classic cottage look.