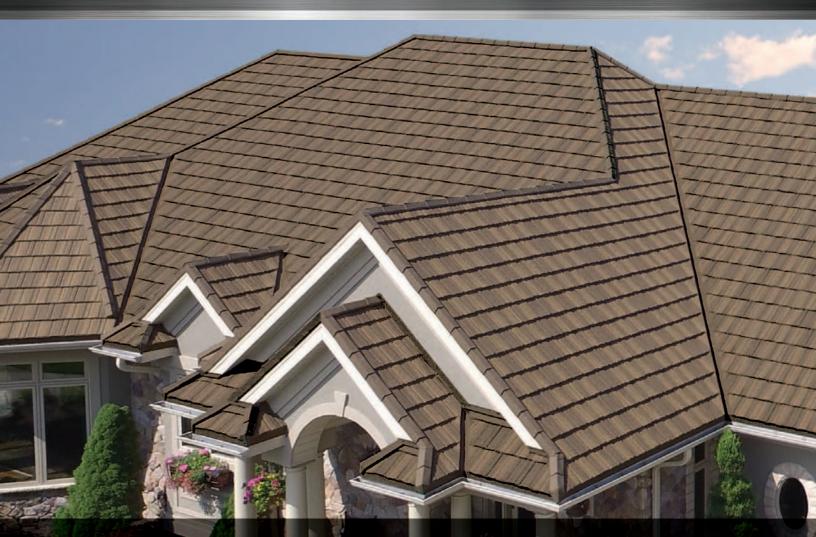

## **Beauty. Performance. Value.**

Boral Steel Stone Coated Roofing offers five distinct profiles that will enhance the curb appeal and value of any home while providing durability, performance and protection that will last a lifetime.

- Transferable 50-Year Limited Warranty
- Class 4 Hail Impact Resistance<sup>1</sup>
- Hurricane Performance Rated<sup>2</sup>
- Class A Fire Rating<sup>3</sup>
- Lightweight (1.4 lbs per sq ft)
  Energy Efficient<sup>4</sup>