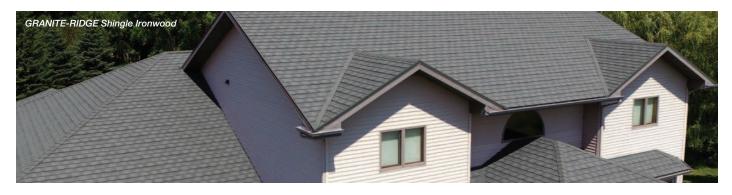

# **GRANITE-RIDGE** Shingle

Adds long-life and beauty to a low profile high wind resistant shingle that carries a class 4 impact rating against hail.

Check availability from your nearest Boral Steel Service Center.