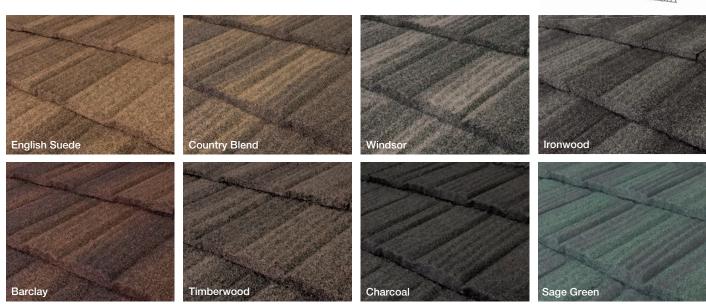

The printed colors shown in this brochure may vary from actual available tile colors. Always use actual product samples for color selection.

**COTTAGE** Shingle | Unique offset, multi-grooved, deep weather side-lap that creates a classic cottage look.

The printed colors shown in this brochure may vary from actual available tile colors. Always use actual product samples for color selection.