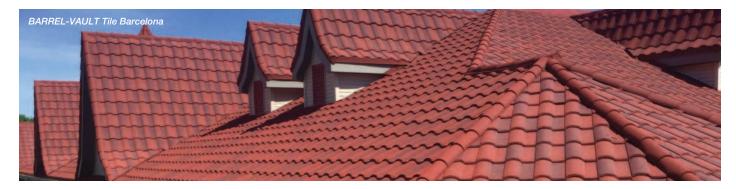

## BARREL-VAULT Tile

Resembles the authentic look of Spanish tile while increasing your home's value.

Check availability from your nearest Boral Steel Service Center.

The printed colors shown in this brochure may vary from actual available tile colors. Always use actual product samples for color selection.