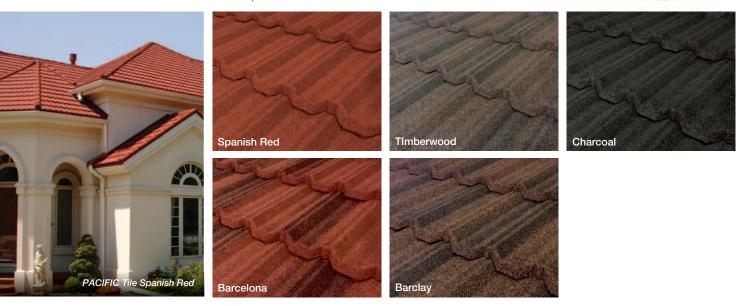

# PACIFIC Tile

Mediterranean style with superior performance in a tile panel that provides both high wind and hail impact resistance.

Check availability from your nearest Boral Steel Service Center.

- <sup>1</sup> Refer to Gerard, Metro and Allmet websites for Class 4 Hail Impact Performance.
- <sup>2</sup> Refer to Gerard, Metro and Allmet websites for Hurricane Performance Ratings
- <sup>3</sup> Refer to Gerard, Metro and Allmet websites for information on Class A assemblies
- <sup>4</sup> Refer to Gerard, Metro and Allmet websites for Energy Efficiency information.

The printed colors shown in this brochure may vary from actual available tile colors. Always use actual product samples for color selection.

**COTTAGE** Shingle | Unique offset, multi-grooved, deep weather side-lap that creates a classic cottage look.

The printed colors shown in this brochure may vary from actual available tile colors. Always use actual product samples for color selection.