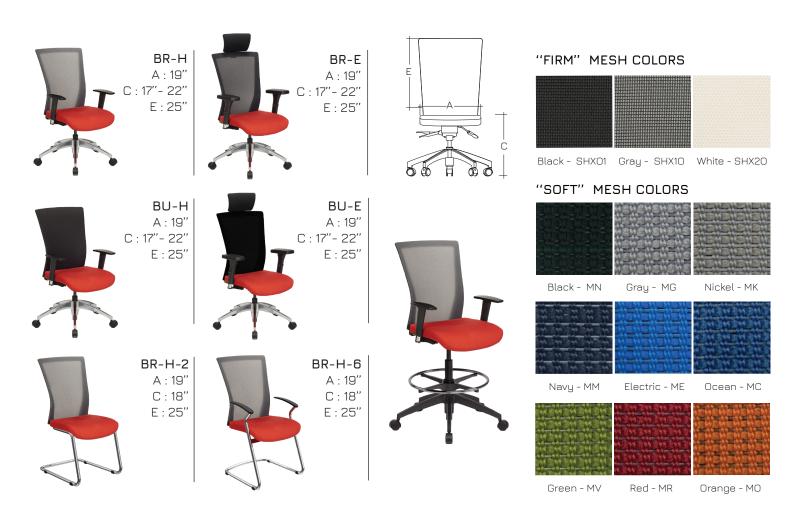

## TECHNICAL SPECIFICATIONS

- 12 models offered in 2 backrest heights, with the following configurations :
  - 4 ergonomic including 2 available in stool version with footring
  - 8 with four-leg with casters, sled or cantilever frame
- · Seat made of steel tubing with high resilience moulded foam and upholstered using the Suspension technique
- All backrests are made of black polypropylene available in 2 versions :
  - Plain mesh with choice of 3 "FIRM" type colors and 9 "SOFT" type colors
  - Combination of fabric and reinforcing mesh
- · Black nylon resin or polished aluminum star base with casters equipped with a dust protector
- · Side-chair frames made of round metal tubing (7/8" Ø, 14 gauge), finished with black sandex paint or polished chrome
- Options include 3 seat sizes, seat slider, ajustable lumbar support, ratchet backrest, etc.
- · 4 types of mechanisms with choice of gas lifts offering an extended range of seat height adjustment
- · Wide choice of fixed and adjustable armrest models

• Not shown above : Models BR-H-3, BR-H-4 and BU-H-2, BU-H-3, BU-H-4, BU-H-6 with mesh backrest covered with fabric