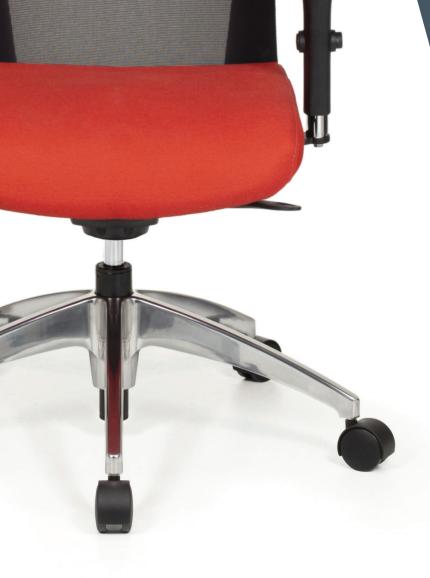

## TECHNICAL SPECIFICATIONS

- 12 models offered in 2 backrest heights, with the following configurations :
  - 4 ergonomic including 2 available in stool version with footring
  - 8 with four-leg with casters, sled or cantilever frame
- · Seat made of steel tubing with high resilience moulded foam and upholstered using the Suspension technique
- All backrests are made of black polypropylene available in 2 versions :
  - Plain mesh with choice of 3 "FIRM" type colors and 9 "SOFT" type colors
  - Combination of fabric and reinforcing mesh
- · Black nylon resin or polished aluminum star base with casters equipped with a dust protector
- · Side-chair frames made of round metal tubing (7/8" Ø, 14 gauge), finished with black sandex paint or polished chrome
- Options include 3 seat sizes, seat slider, ajustable lumbar support, ratchet backrest, etc.
- · 4 types of mechanisms with choice of gas lifts offering an extended range of seat height adjustment
- · Wide choice of fixed and adjustable armrest models