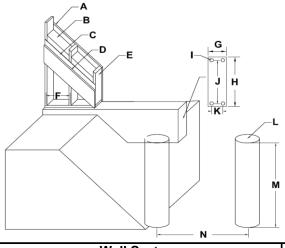

## **Wall System**

## **Roof System**

| N                           |                             |  |
|-----------------------------|-----------------------------|--|
| Wall System                 | Roof System                 |  |
| A - Outside Sheating:       | A - Interior Finish:        |  |
| B - Insulation Value:       | B - Type of Vapour Barrier: |  |
| C - Type of Vapour Barrier: | C - Insulation Value:       |  |
| D - Interior Finish:        | D - Exterior Sheathing:     |  |
| E - Stud Size               | E - Type of Roofing:        |  |
| F - Stud Spacing            | Roof Overhang               |  |
| G - Grade Beam Thickness:   | Garage Door                 |  |
| H - Grade Beam Height:      | Door Span                   |  |
| I - Size of Rebar:          | Lintel Size                 |  |
| J - Rebar Spacing:          | Ply                         |  |
| K - Rebar Spacing:          |                             |  |
|                             |                             |  |

L - Pile Diameter: M - Pile Depth:

N - Pile Span:

Wall Height:

Void Form Type and Size:

I hereby acknowledge that I have read this application and state that the above is correct and agree to comply with all Municipal By-Laws and/or Provincial Laws regulating building. It being expressly understood that the issuing of a permit does not relieve the applicant from complying with all By-Laws, though not called for in the specifications, or shown on plans and/or application submitted.