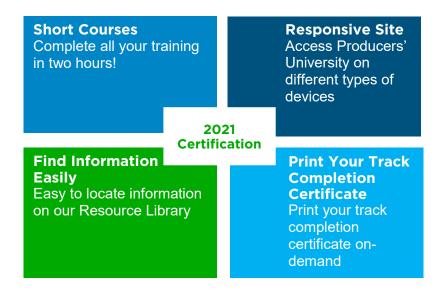

# Your Roadmap to 2021 Cigna Certification

**Steps to completing Cigna Medicare Certification Training** 

## Your Path to Certification

- Complete all necessary paperwork
- Go to Producers' University at <u>CignaMedicareProducers.com</u> (Note: this is a new URL – remember to update your bookmark)
- Complete all the required training on your track
- Pass each course with a score of at least 85%. You have 3 attempts to pass.
- Launch and complete America's Health Insurance Plans (AHIP) or Pinpoint Medicare Training from Producers' University

## **2021 Certification Training Tracks**

Each certification training module is separate from the exam. You must first complete the training before taking the associated exam. The attestations course does not have an exam.

After meeting those requirements, you will be eligible for several different levels of reimbursement based on the certification completed. Additionally, a certificate announcing your track completion will be available to print on-demand.