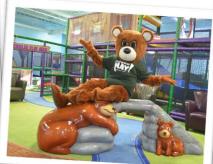

#### What is there for my kids to do?

Climb, jump, roll, slide, swing, crawl, explore, and play! Our custom built, northern Michigan themed, soft cushioned obstacle structure, active gaming area and Boxblaster Virtual Reality (VR) arena provides plenty of opportunities for fun and gross motor activities for kids aged 1 - 15! No ball pits or bouncy rooms here; our play structure is built for good, old fashioned playing and our games have been specifically selected with active play in mind. We also offer a separate, smaller play structure that is reserved for toddlers under the age of four that provides lots of fun activities that are more age appropriate.