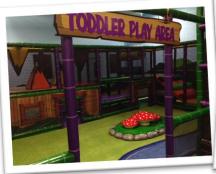

#### What is there for my kids to do?

Climb, jump, roll, slide, swing, crawl, explore, and play! Our custom built, northern Michigan themed, soft cushioned obstacle structure, active gaming area and Boxblaster Virtual Reality (VR) arena provides plenty of opportunities for fun and gross motor activities for kids aged 1 - 15! No ball pits or bouncy rooms here; our play structure is built for good, old fashioned playing and our games have been specifically selected with active play in mind. We also offer a separate, smaller play structure that is reserved for toddlers under the age of four that provides lots of fun activities that are more age appropriate.