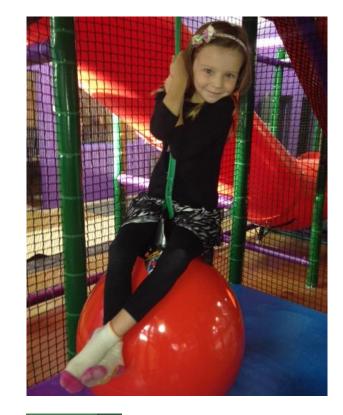

#### What is there for my kids to do?

Climb, jump, roll, slide, swing, crawl, explore, and play! Our custom built, northern Michigan themed, soft cushioned obstacle structure, active gaming area and Boxblaster Virtual Reality (VR) arena provides plenty of opportunities for fun and gross motor activities for kids aged 1 - 15! No ball pits or bouncy rooms here; our play structure is built for good, old fashioned playing and our games have been specifically selected with active play in mind. We also offer a separate, smaller play structure that is reserved for toddlers under the age of four that provides lots of fun activities that are more age appropriate.