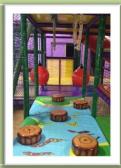

#### What is there for my kids to do?

Climb, jump, roll, slide, swing, crawl, explore, and play! Our custom built, northern Michigan themed, soft cushioned obstacle structure, active gaming area and Boxblaster Virtual Reality (VR) arena provides plenty of opportunities for fun and gross motor activities for kids aged 1 - 15! No ball pits or bouncy rooms here; our play structure is built for good, old fashioned playing and our games have been specifically selected with active play in mind. We also offer a separate, smaller play structure that is reserved for toddlers under the age of four that provides lots of fun activities that are more age appropriate.