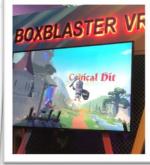

#### What is there for my kids to do?

Climb, jump, roll, slide, swing, crawl, explore, and play! Our custom built, northern Michigan themed, soft cushioned obstacle structure, active gaming area and Boxblaster Virtual Reality (VR) arena provides plenty of opportunities for fun and gross motor activities for kids aged 1 - 15! No ball pits or bouncy rooms here; our play structure is built for good, old fashioned playing and our games have been specifically selected with active play in mind. We also offer a separate, smaller play structure that is reserved for toddlers under the age of four that provides lots of fun activities that are more age appropriate.

#### What do I do while they play?

Play with them if you would like, experience our active games and Virtual Reality arena, or stroll around our walking track – 22 laps is a mile! Our structure and active games are selected and built for kids (and adults) of all ages! If you would rather let the kids play while you kick back and relax, then we have some comfortable seating for you while you watch them play. Our center has free wi-fi, a café with lots of tasty and nutritious options, coffee drinks and smoothies, and large screen TVs for the grown-ups.

\*\*\* Ask about late night group Play! opportunities! Come experience Boxblaster VR and gaming competitions, glow night parties, great food and drinks and more!