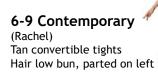

2-3 Lyrical (Rachel) Tan convertible tights Hair high pony, no part

6-9 Ballet/Pointe (Michaela) Pink tights Hair low bun, parted on left

6-9 Jazz (Jessica) Tan tights Hair low bun, parted on left

6-12 Danceline (Juli) w/black shorts Tan tights Hair low bun, parted on left