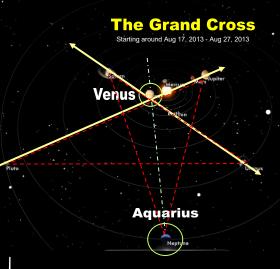

## THE LION'S GATE BIRTH OF VENUS, THE BRIGHT AND MORNING

The purpose of this illustration is to highlight several celestial occurrences during the summer of 2013 and present a depiction of the unique and cosmic planetary alignments specific to the date of July 29, 2013 called the Lion's Gate alignment. This concerns the celestial imagery of the 'Birthing of Venus'. It is set to occur in the midst of the start of the Start of David planetary alignment of July 22, 2013 and the Grand Cross alignment starting around Aug 17, 2013. What is of interest is that this 'Birthing of Venus' occurrence features the formation of a Celestial Pentagram in the Heavens. There are 3 celestial signs of the Hexagram, Pentagram and Cross are but a continuum of the same event back-to-back as if they were the required 'combination' that make the Motifs a 'Key' that perhaps will unlock the Lion's Gate. It maybe a sign at this time, a type of Venus –as in a woman or 'Bridge' that might will go forth to the other side. Not only does it appear that the planet Venus is being 'birthed' out of the Celestial Pentagram, but that on July 29, 2013, Venus will be dead center on the 'Lion's Gate'.

Aug 17, 2013 Aug 25, 2013

2013

**33 DAYS** 

NOTE: The 'Star of Da

nt is actually a 'Twir

The 3 specific and consecutive celestial alignments, beginning and ending with the 1) the Star of David, (Twin) 2) the Pentagram and 3) Grand Cross alignments appear to function as a sort of 'combination key' that perhaps is set to open the Lion's Gate. In the Biblical context, the key is Jesus Christ. The Bible does emphatically state of Him that 'no one can go to the Father, if not by Him.' - John 14:6. In principle, a key is designed to either close or open a door

Scope.com

Perhaps these 3 celestial key combinations during the summer of 2013, the Star of David, the Pentagram and the Grand Cross are all a sort of a combination to this celestial Lion's Gate or door that may be at the point of being turned and unlocked. According to some interpretations of Biblical Scripture, Christ promised to come and usher those that 'follow the Lamb wherever He goes,' His Sheep through a gate -that is a segment of humanity through the portals of Glory. Christ did declare, 'I am the door -of the sheep pin', -John 10:7