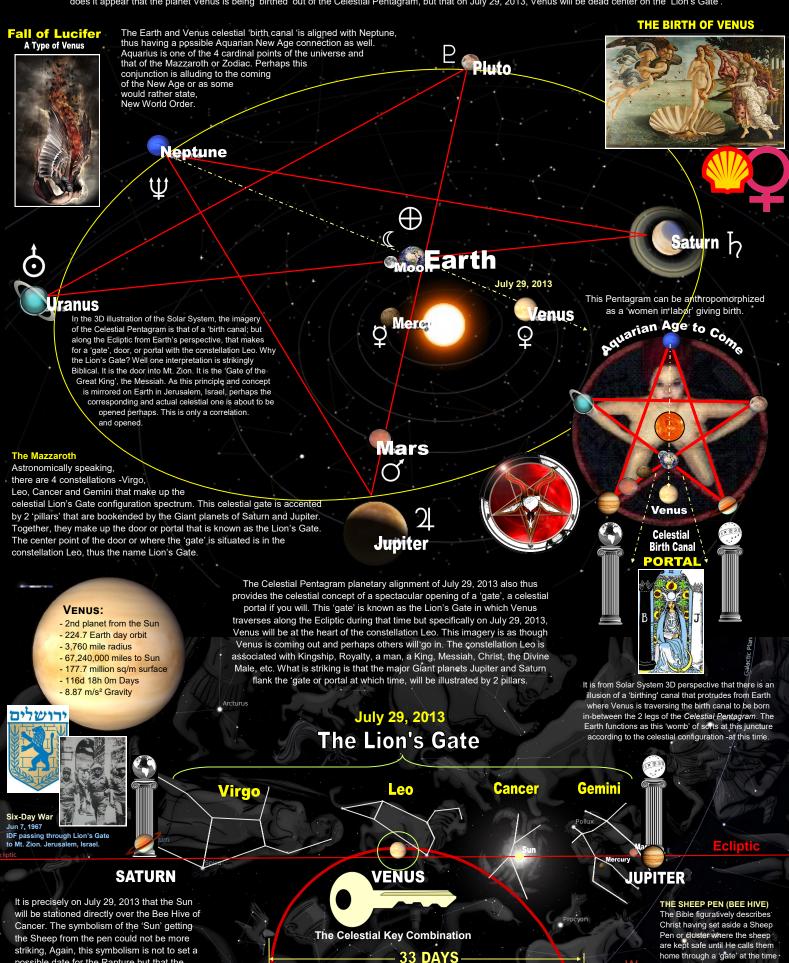

## THE LION'S GATE BIRTH OF VENUS, THE BRIGHT AND MORNING

The purpose of this illustration is to highlight several celestial occurrences during the summer of 2013 and present a depiction of the unique and cosmic planetary alignments specific to the date of July 29, 2013 called the Lion's Gate alignment. This concerns the celestial imagery of the 'Birthing of Venus'. It is set to occur in the midst of the start of the Start of David planetary alignment of July 22, 2013 and the Grand Cross alignment starting around Aug 17, 2013. What is of interest is that this 'Birthing of Venus' occurrence features the formation of a Celestial Pentagram in the Heavens. There are 3 celestial signs of the Hexagram, Pentagram and Cross are but a continuum of the same event back-to-back as if they were the required 'combination' that make the Motifs a 'Key' that perhaps will unlock the Lion's Gate. It maybe a sign at this time, a type of Venus –as in a woman or 'Bridge' that might will go forth to the other side. Not only does it appear that the planet Venus is being 'birthed' out of the Celestial Pentagram, but that on July 29, 2013, Venus will be dead center on the 'Lion's Gate'.

Aug 17, 2013 Aug 25, 2013

2013

**33 DAYS** 

NOTE: The 'Star of Da

nt is actually a 'Twir

The 3 specific and consecutive celestial alignments, beginning and ending with the 1) the Star of David, (Twin) 2) the Pentagram and 3) Grand Cross alignments appear to function as a sort of 'combination key' that perhaps is set to open the Lion's Gate. In the Biblical context, the key is Jesus Christ. The Bible does emphatically state of Him that 'no one can go to the Father, if not by Him.' - John 14:6. In principle, a key is designed to either close or open a door

Scope.com

Perhaps these 3 celestial key combinations during the summer of 2013, the Star of David, the Pentagram and the Grand Cross are all a sort of a combination to this celestial Lion's Gate or door that may be at the point of being turned and unlocked. According to some interpretations of Biblical Scripture, Christ promised to come and usher those that 'follow the Lamb wherever He goes,' His Sheep through a gate -that is a segment of humanity through the portals of Glory. Christ did declare, 'I am the door -of the sheep pin', -John 10:7