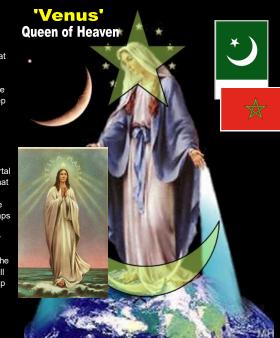

## A New World Order (Religion) What is significant about this possible Celestial portal

or Lion's Gate in comparison to previous ones is that it is combined with the 'Birthing of 'Venus.' Many speculate that it could be like such a time when the possible Rapture of the Church might occur. Perhaps it will related to events on Earth that will somehow push for the worldwide veneration of a New Age or Order in the vacuum of Christianity. It might be the time when the worship of Venus or Lucifer will be the only dominate world religion allowed. Perhaps it will be a fusion between the veneration of Mary worship of Catholicism and Islam's Moon God Allah that is attributed to Venus