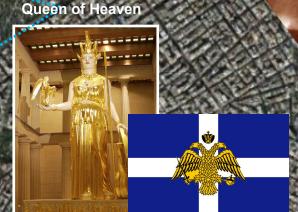

The purpose of this illustration is to suggest that the core area of the Acropolis in Athens, Greek is construed to mirror the Cydonia, Mars Pleiades Pyramid motif from a top view. Both configurations are nearly a match when viewed facing north. The Athens version has a few minor adjustments due to the topography but the entire angle of the hexagram motif is only off by 3.33 degrees. This is the coefficient the heading is at on the Cydonia, Mars from the Pentagon Pyramid fortress. This Mars connotation even has a Biblical link with the Apostle Paul and a direct inference to Mars as he preached on Mars Hill. Evidently the 'Builder's and designers of the ancient city layout were in the know of the specific ley-lines, degrees and angels of the Cydonia, Mars motif. The replication on the Acropolis core complex is amazing and details such precise angles as with those structures on Mars can now be approximated based on modern satellite imagery. As noted in other studies pertaining to the world capitals that encrypt such a similar Martian motif, the Face of Mars or that of the demigod Ala-lu corresponds to the Panathinaikos Olympic Stadium. The Pentagon Pyramid corresponds to the area of Athens that has the street grid in an exact angle orientation. In fact, this same pentagon grid reaches its apex at the Temple of the Olympian God, Zeus.