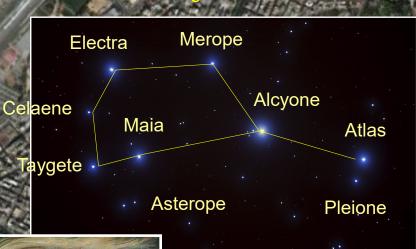

## THE PLEIADES STAR CLUSTER

Amazingly the degree heading is at approximately 9.11 degrees north. The most amazing and striking aspect a this Martian motif in Athens has to do with the Acropo This is in essence a 'pyramid' complex dedicated to the pattern of the Pleaides. The only adjustment is that the pattern is rotated south by approximately 90 degrees.

## **ACROPOLIS**

Also as in most other major Cydonia, Mars depictions around in other world capitals, there is a 'Serpent' motif as well interwoven in the hexagram. The point being is that such an encrypted celestial motif idolizing and glorifying the Plelades and the 'Serpent', the old Dragon as the Bible calls Lucifer is not of YHVH. Perhap it is from the Pleiades where such Fallen Angels from Genesis 6 came from and seek to have their 'signature' imprinted, literally in the world major capitals.