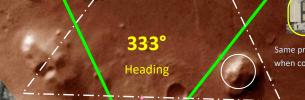

The purpose of this illustration is to suggest that the core area of the Acropolis in Athens, Greek is construed to mirror the Cydonia, Mars Pleiades Pyramid motif from a top view. Both configurations are nearly a match when viewed facing north. The Athens version has a few minor adjustments due to the topography but the entire angle of the hexagram motif is only off by 3.33 degrees. This is the coefficient the heading is at on the Cydonia, Mars from the Pentagon Pyramid fortress. This Mars connotation even has a Biblical link with the Apostle Paul and a direct inference to Mars as he preached on Mars Hill. Evidently the 'Builder's and designers of the ancient city layout were in the know of the specific ley-lines, degrees and angels of the Cydonia, Mars motif. The replication on the Acropolis core complex is amazing and details such precise angles as with those structures on Mars can now be approximated based on modern satellite imagery. As noted in other studies pertaining to the world capitals that encrypt such a similar Martian motif, the Face of Mars or that of the demigod Ala-lu corresponds to the Panathinaikos Olympic Stadium. The Pentagon Pyramid corresponds to the area of Athens that has the street grid in an exact angle orientation. In fact, this same pentagon grid reaches its apex at the Temple of the Olympian God, Zeus.