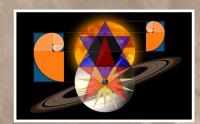

# AREA 51 LUCIFERIAN SIGNATURES

The purpose of this illustration is to layout from a top view the Area 51 Groom Lake that suggests composes an encrypted skull and bones motif. The 2 crossed runways are evidently the crossbones. What this illustration suggests is that the composition of the sand, if either by mere coincidence or design portrays the skull. Moreover this optical allusion from the sky is rendered in a 3-deminsional construct. The skull furthermore appears to be not of a human but of an 'Alien' type of humanoid with the conventional 'Alien' slanted eyes and larger eye socket. The dry lake bed also appears to have a pentagonal shape or 5 sides. This would render the area perhaps an occult sacred ground and vortex of energy that can or is funneled to open portals by the mere sacred geometric configuration. One of the peculiar mathematical properties of a pentagram is that its design is repeatable on into infinity. Within this pentagram, a hexagram can also be configured also.

**UFO MERKAVAHS** This skull and bones motif is perhaps an evident signature' of the Luciferians that run the shadow governments and secret operations such as Area 51. Such fraternal orders are in collusion with Lucifer masquerading as an Angle of Light and with his benevolent 'Aliens' trying to genetically alter the human race

### THE HEXAGRAM

Locations like Area 51 are situated in a very high energy grid layout that encompasses the Earth energy chakras. These serve as 'Gateways' or portals that are more easily pierce the dimension due to the high frequency energies there. The Hexagram functions much like a key that unlocks the door. The combinations have been given to the Secret Societies as 'knowledge' that involves Luciferian magic and human sacrifice to are utilized in opening such portals.