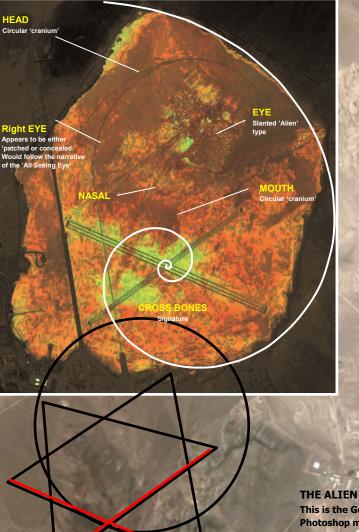

## **SKULL AND BONES GROOM LAKE**

**Test Site** As if Alien piercing from the other side, a mirror.

37°15'53.18"N 115°47'51.25" W

### THE ALIEN CONNECTION

This is the Google screenshot capture of the Groom Lake test site without any Photoshop manipulation. Only the various color tone and highlighted features are rendered to show the possible dimensional depiction of a 'skull' with 'Alien' eyes, nose and mouth. Juxtaposed on the 'X' runways.

eearth

Imagery Date: 8/22/2011 37°15'52.95" N 115°47'52.04" W elev 4414 ft eve alt 12.01 mi