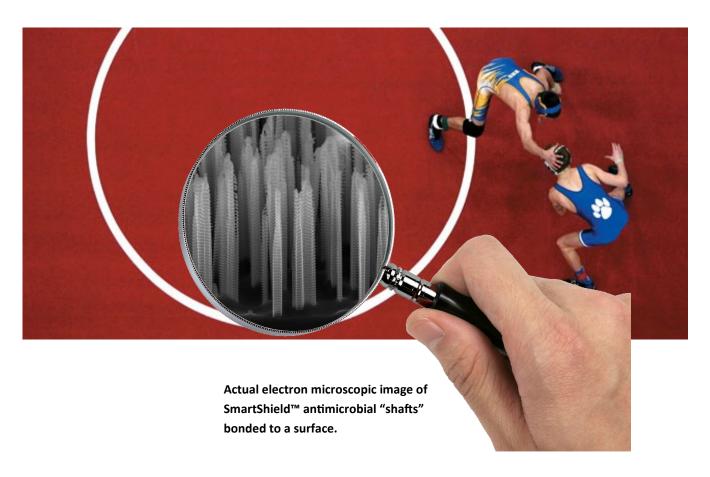

### 21st Century Nano Technology

When sprayed on a surface, SmartShield<sup>™</sup> quickly bonds creating a microscopic layer of organic bristle-like shafts.

These bristles, although invisible and harmless, create a surface that is inhospitable to bacteria, mold, mildew, algae, fungus.

When any of these organisms contact the treated surface they are unable to form a bio-film, thrive and therefore are eliminated. This mode of action works continuously for 3 months.