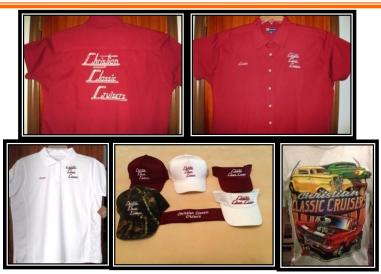

#### **Club Merchandise**

For club apparel contact Steve French.

Hats and visors are in stock and available at club meetings and club shows. Regular hats are \$10.00, Camo hat is \$15.00. A price catalogue is available for the various shirt styles. If interested in a shirt, let me know so I can order it for you. Club plagues are available for \$25.00.