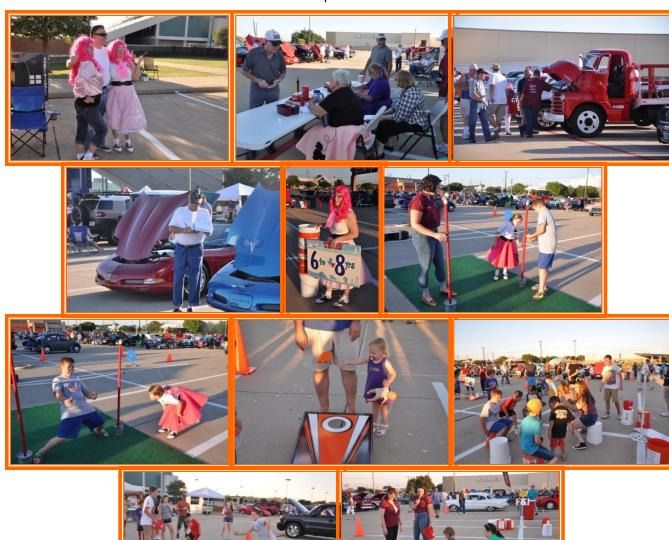

## **President's Message**

The July and September car shows were evenly matched as far as being HOT. We had 157 cars for the September car show. The Poodle Skirts and Blue Jeans theme for the September Car Show was even bigger and better this year with **Vicky Sowell** and **Pat Friesen** in pink hair. Things got a little out of hand with those running the Kids Games. They added a new dimension to the Spin Wheel game. It is now called the *Spin Wheel with Hands, Feet and Head* game. The results of the first player, **Pat Friesen**, required a trip to HEB Hospital, xrays and 4 stiches above the eye but she is doing OK now!