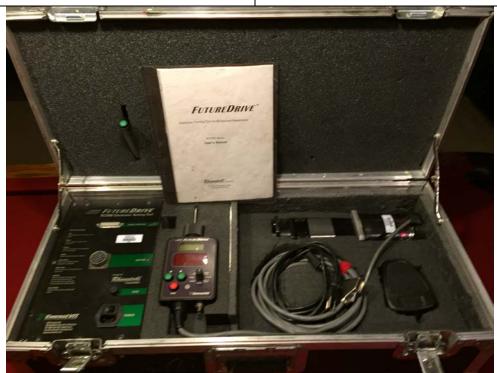

## DeVos Borescope Blending, LLC EVEREST VIT FUTURE DRIVE TURNING TOOL

Page 1 of 1

## **EVEREST VIT FUTURE DRIVE TURNING TOOL**

## **CONDITION:**

**DISPOSITION:** 

No visible damage.

Serviceable

System works great. Has many engine lines programed into turning tool. CFM56 SERIES, CF6 SERIES, GE90 SERIES, TRENT SERIES, RB211 SERIES, V2500 SERIES, LM6000 SERIES, LM2500 SERIES, AND MANY MORE.