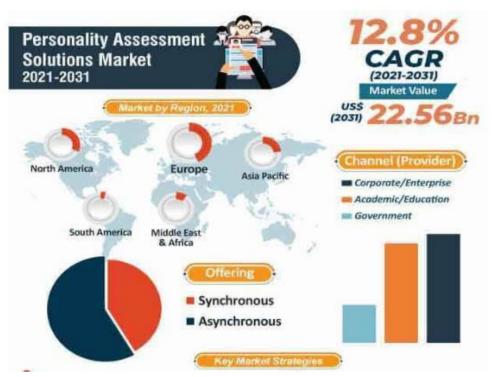

#### 1. THE MARKET

Source: https://www.transparencymarketresearch.com

According to a recent 'The Insight Partners' market study on 'Personality Assessment Solutions Market Forecast to 2028' - the Global Personality Assessment Solutions Market Size is expected to grow from US\$ 7.4 billion in 2021 to US\$ 16.5 billion by 2028; and US\$ 22.6 billion by 2031 at a compound annual growth rate of 12%. On the basis of end-user, the personality assessment solutions market is segmented into corporate/enterprise, academic/education, and government.