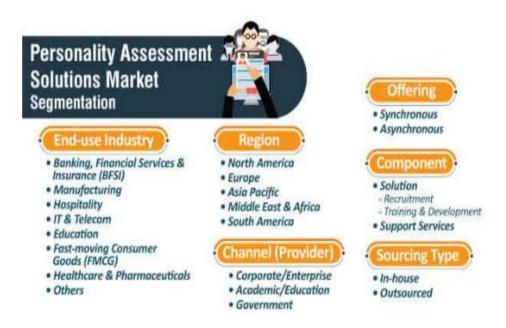

#### 1. THE MARKET

Source: https://www.transparencymarketresearch.com

According to a recent 'The Insight Partners' market study on 'Personality Assessment Solutions Market Forecast to 2028' - the Global Personality Assessment Solutions Market Size is expected to grow from US\$ 7.4 billion in 2021 to US\$ 16.5 billion by 2028; and US\$ 22.6 billion by 2031 at a compound annual growth rate of 12%. On the basis of end-user, the personality assessment solutions market is segmented into corporate/enterprise, academic/education, and government.