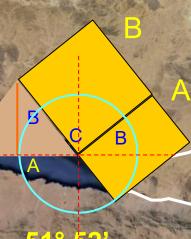

## SRAEL GREAT PYRAMID PATTERN

SACRED BLUEPRINTS OF THE HOUSE OF YHVH AND ISRAEL

This illustration suggests that if one places the Great Pyramid Overlay, onto the entire length of Israel Prober, the Chambers appear to match the with Jerusa-lem, Jericho and Amman. The Sea of Saphire would be one which the Throne of YHVH is set up in Heaven, based on Biblical Inferences and Visions.

As if on top of **'SAPPHIRE SEA'** 

Petra

**TABERNACLE PATTER** The King's Chamber

Shobak Castle

srael

Lev Yatir

Lahav KING'S CHAMBER-

**Ascending Gallery** 