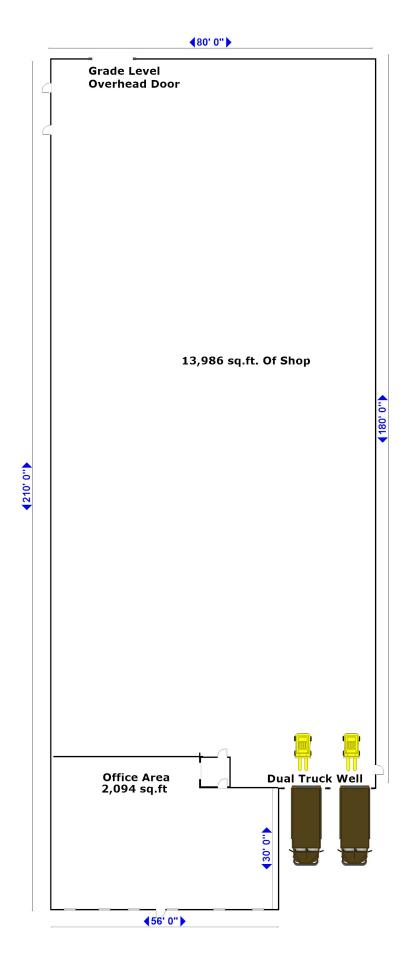

Lease Rate: Lease Type:

Loading: 2 Docks, 2 Doors
Ceiling: 16 - 18 ft.
Office SF: 2,030 SF
Drive-In Bays: 1 Bay

#### **Available Space**

Suite/Unit Number: 34550 Offices: 5 16.080 SF Space Available: Office SF: 2,094SF Minimum Divisible: 16,080SF Kitchen/Breakroom: Yes 16,080SF Parking Spaces: 21 Maximum Contiguous: Space Type: Relet Loading Docks: 2 12-31-2023 Date Available: Loading Doors: 2 Lease Rate: Drive In Bays: **Modified Gross** Ceiling Height: Lease Type: 18 Clear Height: Rent Escalators: Fixed Lease 16 Conference Rooms:

Space Description 16,080 sq.ft. of light industrial for lease in the heart of Livonia's I 96 industrial corridor. Call Rea Construction at 734-946-8730 for a tour. Two truck wells. Modified gross lease available.