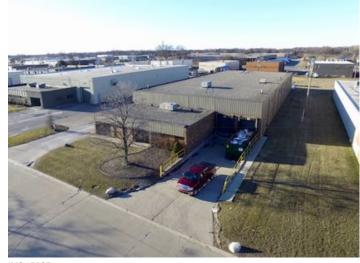

# 16,080 SQ.FT. For Lease

34550 Glendale, Livonia, MI 48150

Listing ID: 30263959 Status: Active

Property Type: Industrial For Lease Industrial Type: Flex Space, Free-Standing

Contiguous Space: 16,080 SF Total Available: 16,080 SF

#### **Overview/Comments**

16,080 sq.ft. of light industrial for lease in the heart of Livonia's I 96 industrial corridor. Call Rea Construction at 734-946-8730 for a tour. Two truck wells. Modified gross lease available.

Space Description 16,080 sq.ft. of light industrial for lease in the heart of Livonia's I 96 industrial corridor. Call Rea Construction at 734-946-8730 for a tour. Two truck wells. Modified gross lease available.