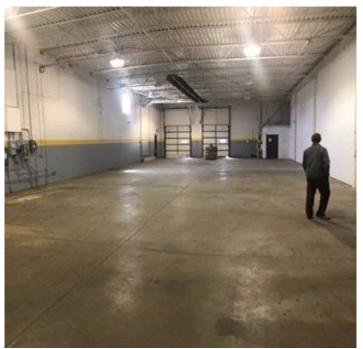

#### **Overview/Comments**

16,080 sq.ft. of light industrial for lease in the heart of Livonia's I 96 industrial corridor. Call Rea Construction at 734-946-8730 for a tour. Two truck wells. Modified gross lease available.

Space Description 16,080 sq.ft. of light industrial for lease in the heart of Livonia's I 96 industrial corridor. Call Rea Construction at 734-946-8730 for a tour. Two truck wells. Modified gross lease available.