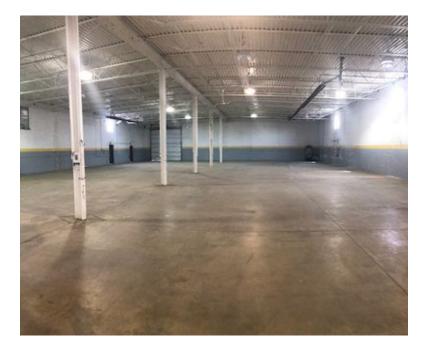

#### **Overview/Comments**

16,080 sq.ft. of light industrial for lease in the heart of Livonia's I 96 industrial corridor. Call Rea Construction at 734-946-8730 for a tour. Two truck wells. Modified gross lease available.

Space Description 16,080 sq.ft. of light industrial for lease in the heart of Livonia's I 96 industrial corridor. Call Rea Construction at 734-946-8730 for a tour. Two truck wells. Modified gross lease available.