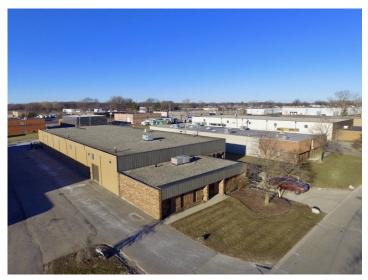

# 16,080 SQ.FT. For Lease

34550 Glendale, Livonia, MI 48150

Listing ID: 30263959 Status: Active

Property Type: Industrial For Lease Industrial Type: Flex Space, Free-Standing

Contiguous Space: 16,080 SF Total Available: 16,080 SF

#### **Overview/Comments**

16,080 sq.ft. of light industrial for lease in the heart of Livonia's I 96 industrial corridor. Call Rea Construction at 734-946-8730 for a tour. Two truck wells. Modified gross lease available.

Space Description 16,080 sq.ft. of light industrial for lease in the heart of Livonia's I 96 industrial corridor. Call Rea Construction at 734-946-8730 for a tour. Two truck wells. Modified gross lease available.