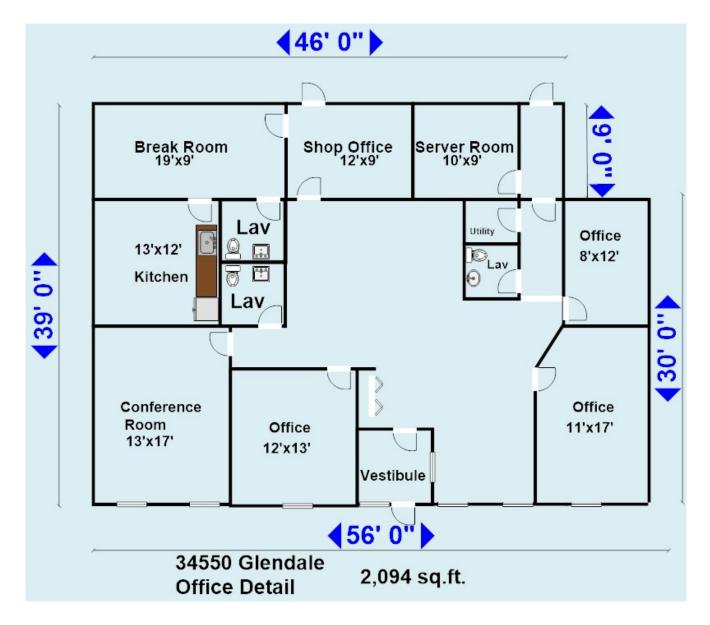

#### **Available Space**

Suite/Unit Number: 34550 Offices: 5 16.080 SF Space Available: Office SF: 2,094SF Minimum Divisible: 16,080SF Kitchen/Breakroom: Yes 16,080SF Parking Spaces: 21 Maximum Contiguous: Space Type: Relet Loading Docks: 2 12-31-2023 Date Available: Loading Doors: 2 Lease Rate: Drive In Bays: **Modified Gross** Ceiling Height: Lease Type: 18 Clear Height: Rent Escalators: Fixed Lease 16 Conference Rooms: