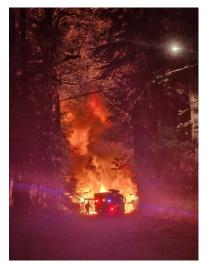

## 2024 Camp Arrah Wanna, Inc. Maintenance Shop Fire

In the early hours of Sunday morning, July 14th, a fire broke out in Camp Arrah Wanna's Maintenance Shop, which is centrally located on our facility. Our Summer Interns discovered the fire at approximately 1:15 am, and emergency services were promptly called. Despite their swift response, the fire had already consumed the building, resulting in a complete loss. Large and small equipment, tools, and nearly off of Camp's operational and maintenance supplies were also destroyed. The cause of the fire remains unknown even after an extensive 3rd party investigation.

We are heartened by the outpouring of well-wishes and offers of assistance from our supporters, community members, and even strangers. While this tragedy feels like another setback in our 2024 journey of service, and our broader recovery from pandemic-related shutdowns, we are beyond grateful that no one was injured. The Hoodland Fire Department's efficient containment efforts also prevented what could have been a catastrophic event.