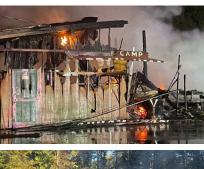

## 2024 Camp Arrah Wanna, Inc. Maintenance Shop Fire

In the early hours of Sunday morning, July 14th, a fire broke out in Camp Arrah Wanna's Maintenance Shop, which is centrally located on our facility. Our Summer Interns discovered the fire at approximately 1:15 am, and emergency services were promptly called. Despite their swift response, the fire had already consumed the building, resulting in a complete loss. Large and small equipment, tools, and nearly off of Camp's operational and maintenance supplies were also destroyed. The cause of the fire remains unknown even after an extensive 3rd party investigation.

We are heartened by the outpouring of well-wishes and offers of assistance from our supporters, community members, and even strangers. While this tragedy feels like another setback in our 2024 journey of service, and our broader recovery from pandemic-related shutdowns, we are beyond grateful that no one was injured. The Hoodland Fire Department's efficient containment efforts also prevented what could have been a catastrophic event.