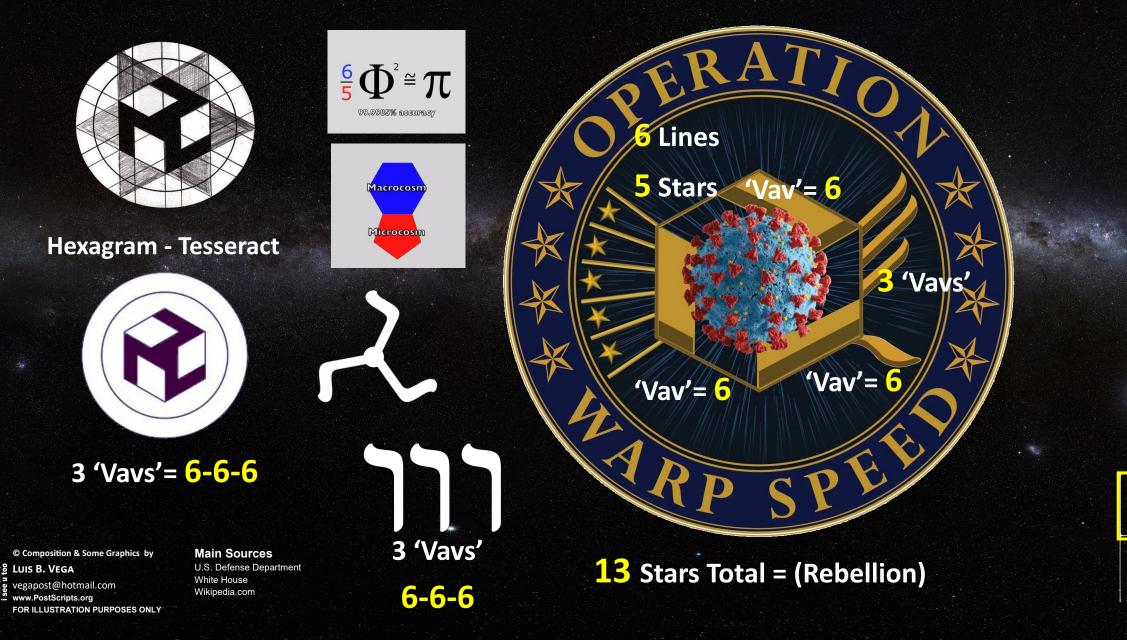

## ANTAHKARANA MIND CONTROL

The purpose of this illustration is to consider the Occultic Logo of the Operation Warp Speed that the former U.S. President Trump rolled-out to fast-track the acquisition of 'vaccines' for COVID-19. Since the official announcement was made in in May of 2020, many that study and/or are familiar with the Esoteric and Occult Symbols and Numbers immediately recognized the Hidden Symbology of the Occultic Logo used for this Military Operation, the Antahkarana. Since the Occultic Logo came out, many have attempted to 'decipher' it with success and most come to the same conclusion, it is a hidden Anagram of the Luciferian 'Mark of the Beast', 6-6-6 Number designation. It will be shown that the 3 highlighted arms or legs construe the Hebraic letter 'Vav', which is the 6<sup>th</sup> Letter of the Hebrew Alefbet. The symbol also is an inverted Hexagon or Hexagram that is used to cast Spells on People. And that is what this COVID-19 plandemic has been about. It is a worldwide casting of a Magic Spell into the Minds of all People. In the Occult, the Antahkarana Symbol is used to denote the Mind and all that it is associated with, Cognition, Volition, the Psyche, etc. And that is the gist of the symbol, to 'Cast a Spell' in the Minds of the People of the World. And it has worked like a 'Charm', pun intended. It speaks of how to go about controlling the Mind and in so doing, controlling the Thoughts and Behavior of People. And thas been shown by many that this Antahkarana is an encrypted 6-6-6 as it has its 3 legs or arms highlighted as Vav's. So, in Hebrew, there are no W's, so it is V's as in V-V-V. And what is the value of V? It is 6, thus 6-6-6, and an encrypted inference to the coming Mark of the Beast.