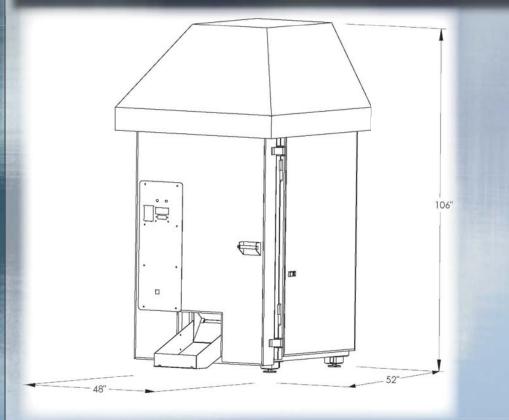

|       |           | Ice Production Ibs. | Storage  |       |        |               | Daily          |
|-------|-----------|---------------------|----------|-------|--------|---------------|----------------|
| Model | Ice Maker | 70 F Air / 50 Water | Capacity | Depth | Length | <b>Height</b> | Max Production |
| KI510 | C1848     | 1909                | 450      | 52    | 48     | 109           | 128            |
| KI510 | C1448     | 1555                | 450      | 52    | 48     | 109           | 110            |
| KI510 | C1030     | 1077                | 450      | 52    | 48     | 106           | 90             |

### Dimensions

The Possibilities are endless...Convenience StoresCar WashGrocery StoresCampgrounds/MarinasLiquor StoresStrip MallsRV ParksLarge Event LocationsHotels/RestaurantsCollege CampusesTravel Rest Stops