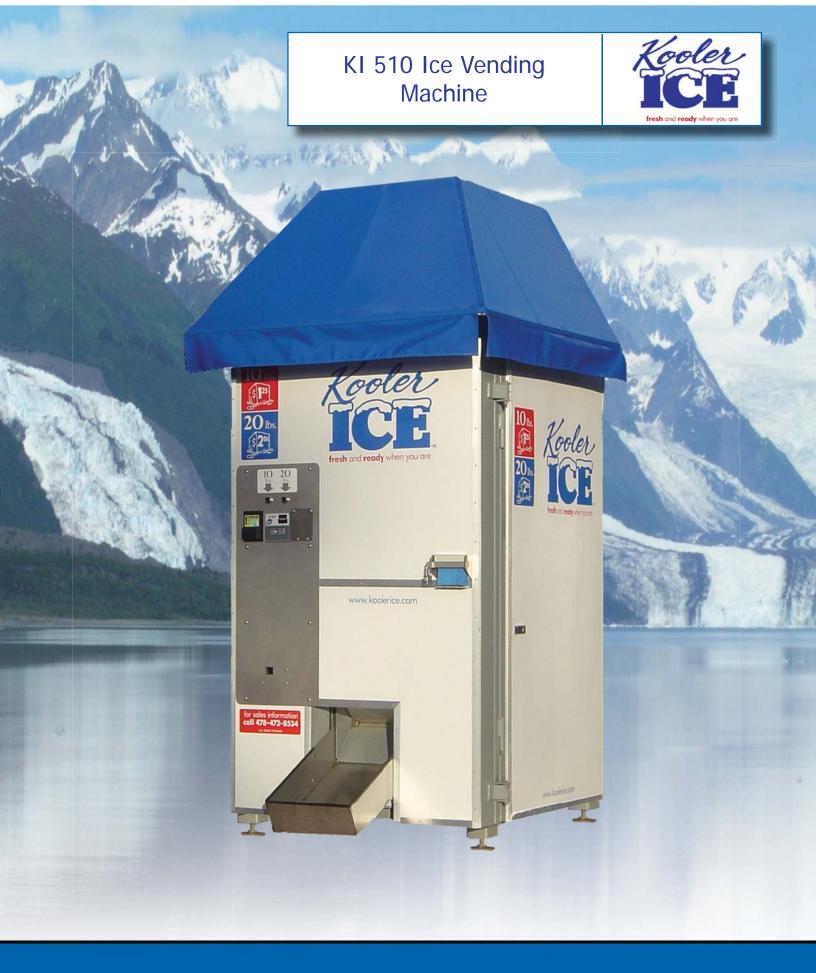

www.Koolerice.com

Call: (478)472-8534

Kooler Ice is pleased to introduce its first "Green" packaged ice machine. The smallest, most productive ice vending machine on the market, it automatically makes, stores, and bags fresh ice 24 hours a day. Because the ice is made on site and "on demand", there is no waste of our earth's valuable resources, no toxic emissions and no residual harmful waste products.

### What Are The Benefits of the Kooler Ice Machine?

**Increased Package Ice Sales** - Because the Kooler Ice Machine can be located outside as a vending machine, it is easily accessible to your customers, increasing your sales and profits without increasing your cost. It works for you 24/7. Full time access to the machine increases sales.

**Quick and Convenient** - With Kooler Ice, your customers put their money in and listen as the machine delivers and bags fresh ice and sends it down the chute in 10 seconds! They just twist, tie and go!

#### **Quick Facts**

Produces 10lb bags of fresh ice

- •Dispenses a bag of ice in 10 seconds
- •Bin capacity 450 lbs
- Machine weight 1400 lbs
- •Requires 220 Volt single phase power source
- •Vend rate can be adjusted from \$.05 to \$12.95
- •Automatic notification if machine runs out of ice or bags
- •Easy change bag operation time required under 2 minutes
- •Easy change water filter (requires replacement every 6 months)
- •Storage Bin and Drawer are made from food grade plastic
- •Frame constructed of high tensile carbon steel