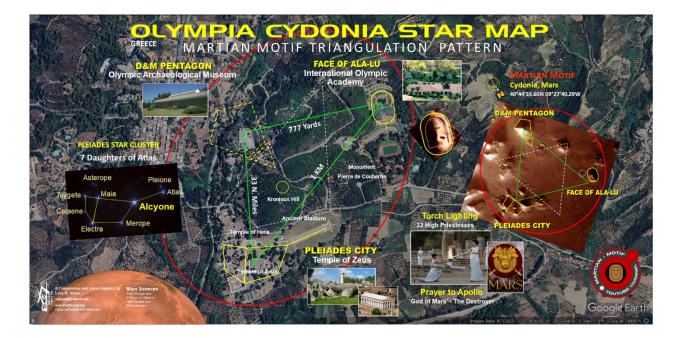

What this study will present as Evidence, is that the Ancient Sacred Site of the Olympian Gods or Fallen Angles that set-up their Temples to have Humans worship them is triangulated based on the coordinates found in Cydonia, Mars. One will show by way of Illustration accompanying the study that there are 3 Main Points in the Environs of Ancient Olympia that configure this Martian Triangulation. The following is what one will assert is the case for this Martian triangulation that produces a Tetrahedron or 3-Dimensional Star Gate.

The Ancient Site of the Ruins of Olympia corresponds to the Martian Pleiades Pyramid City. There are myriads of Ancient Temples, mainly the Temple of Hera and of Zeus that dominate the landscape. It is rather interesting that the Ancient Stadium or Race Track is exactly the Proportion in length to the distance between the Pleiades Main Star of Alcyone and Atlas. Then there are the 2 Modern additions that have complemented the Triangulation Star-Gate.

### **Olympian Gods**

The Face of Mars corresponds to the Modern Olympic International Academy. Then the Modern Olympia Archeological Museum corresponds to the Giant Pentagon Pyramid. The following will be some basic Background pertaining to the Ancient Site of Olympia. It is taken from the Wikipedia Page and Italicized, with Emphasis.

As one was also using Google Mars and Google Sky to discover the Blacked-Out Patches of the Revelation 12 Sign in Virgo, one also embarked to use Google Mars to explore the Planet. Perhaps the most interesting topic of discussion was the Cydonia, Mars Region due to the famous Face on Mars. As one was and was able to study that sight, it became clear how the Triangulation of the 'Pyrmides' found on Mars appeared to match the Triangulation of those ones found on Earth.

Thus, the Theory of the Maris Triangulation. But why and How? To that end one has sought-out to Conjecture that the Evidence does point to how Ancient Civilizations on Earth and on Mars had a Direct Communication and Exchange of Knowledge. And that included this Amazing Triangulation Layout . Why?

The Martian Motif or Cydonia Triangulation Theory came about as one used Google Earth to explore Cities around the Globe, both Ancient and Modern. What one started to see was a Pattern of how Ancient Sacred Sites had a noticeable Triangulation Pattern. There was usually a City Center or Multiple Temple Structure or Place Complexes. It was then Triangulated to an Oval type of Structure. Then there was a Fort Type of Structure that was based on a Pentagram Outline. This Triangulation was also found in almost all Modern Capitals of the Nations.

One surmise that the Triangulation produces a 'star Gate' Portal or Door whereby Entities, Space Ships or other 'Beings' can and do traverse between the Planets but also through to other Dimensions perhaps. This is why the Triangulations on Earth are situated on Earth's Energy Ley-Liens that can produce such Energy to run such a Teleportation of sorts. Perhaps.