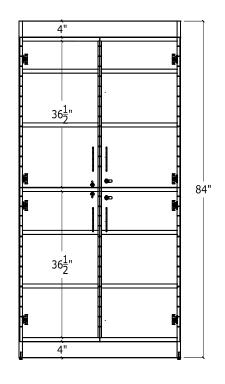

| ITEM | QTY | Code  | DESCRIPTION                                    | LIST    | EXT LIST |
|------|-----|-------|------------------------------------------------|---------|----------|
| А    | 1   | W#001 | CUSTOM STORAGE PLANTER - 48''W X 18''D X 84''H | \$2,415 | \$2,415  |
|      |     |       |                                                | TOTAL   | \$2,415  |