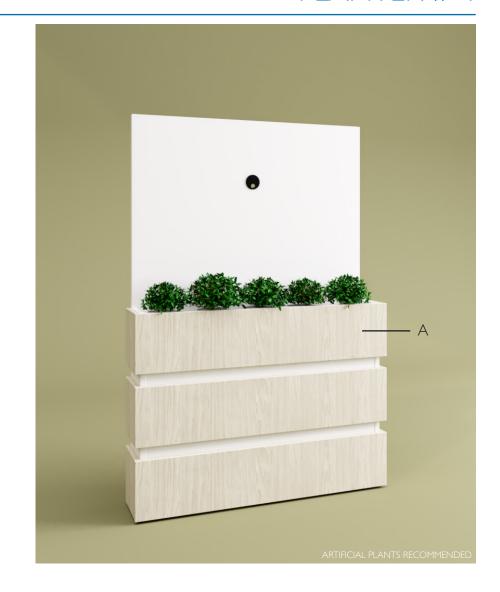

| ITEM | QTY | Code  | DESCRIPTION                                  | LIST    | EXT LIST |
|------|-----|-------|----------------------------------------------|---------|----------|
| А    | 1   | W#001 | CUSTOM PLANTER - 50''W X 9''D X 36''H        | \$1,550 | \$1,550  |
| В    | 1   | W#002 | CUSTOM LAMINATE PANEL - 48''W X 1''D X 72''H | \$547   | \$547    |
|      |     |       |                                              | TOTAL   | \$2,097  |