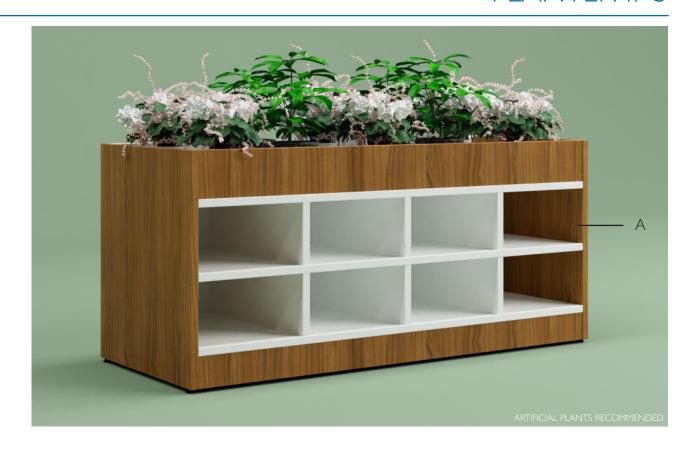

| ITEM | QTY | Code  | DESCRIPTION                                    | LIST    | EXT LIST |
|------|-----|-------|------------------------------------------------|---------|----------|
| А    | 1   | W#001 | CUSTOM STORAGE PLANTER - 48''W X 18''D X 84''H | \$2,415 | \$2,415  |
|      |     |       |                                                | TOTAL   | \$2,415  |