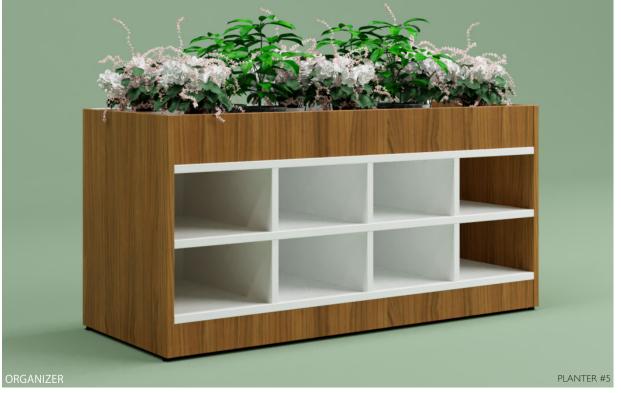

|      |     |       |                                        | TOTAL   | \$1,885  |
|------|-----|-------|----------------------------------------|---------|----------|
| A    | 1   | W#001 | CUSTOM PLANTER - 60''W X 24''D X 29''H | \$1,885 | \$1,885  |
| ITEM | QTY | Code  | DESCRIPTION                            | LIST    | EXT LIST |