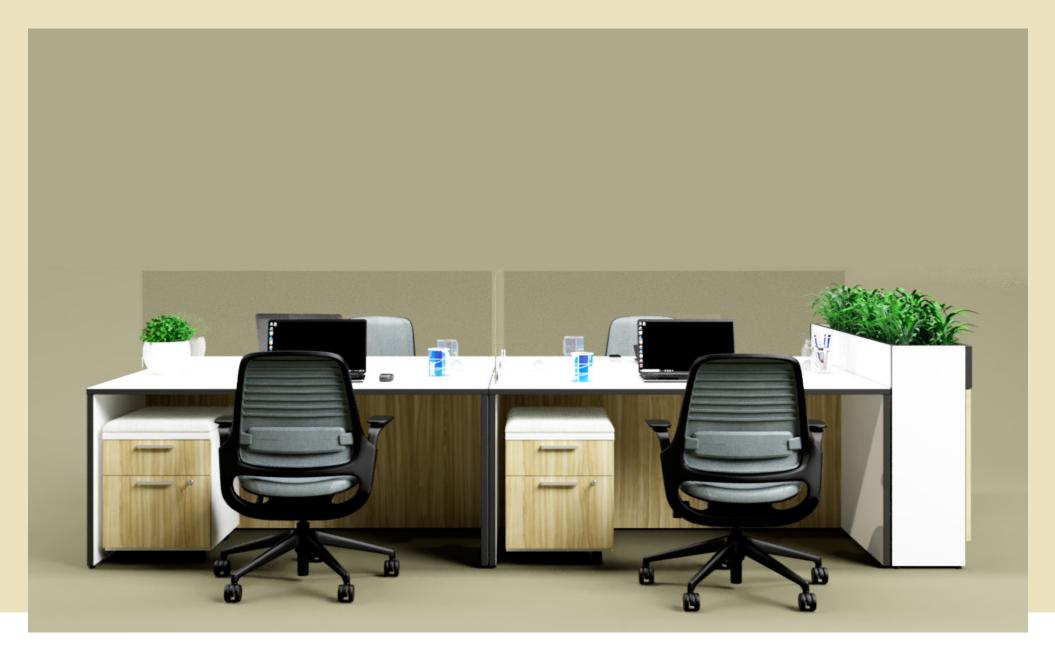

### **PLANTERS**

Bring life into your workspaces with our selection of custom office planters. Indoor office planters will invoke your employees and patron's true connection with nature and assist in creating a warm and welcoming workspace that will lifts spirits, boosts company moral and reduces feelings of tension and fatigue. Our curated selection of planters was designed to complement and accentuate office spaces of all kinds to give your spaces a seamless and natural design.

| ITEM | QTY | Code  | DESCRIPTION                                  | LIST    | EXT LIST |
|------|-----|-------|----------------------------------------------|---------|----------|
| А    | 1   | W#001 | CUSTOM PLANTER - 50''W X 9''D X 36''H        | \$1,550 | \$1,550  |
| В    | 1   | W#002 | CUSTOM LAMINATE PANEL - 48''W X 1''D X 72''H | \$547   | \$547    |
|      |     |       |                                              | TOTAL   | \$2,097  |