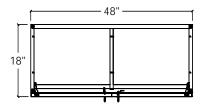

| ITEM | QTY | Code  | DESCRIPTION                                    | LIST    | EXT LIST |
|------|-----|-------|------------------------------------------------|---------|----------|
| А    | 1   | W#001 | CUSTOM STORAGE PLANTER - 48''W X 18''D X 84''H | \$2,415 | \$2,415  |
|      |     |       |                                                | TOTAL   | \$2,415  |