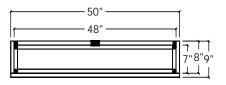

| ITEM | QTY | Code  | DESCRIPTION                                  | LIST    | EXT LIST |
|------|-----|-------|----------------------------------------------|---------|----------|
| А    | 1   | W#001 | CUSTOM PLANTER - 50''W X 9''D X 36''H        | \$1,550 | \$1,550  |
| В    | 1   | W#002 | CUSTOM LAMINATE PANEL - 48''W X 1''D X 72''H | \$547   | \$547    |
|      |     |       |                                              | TOTAL   | \$2,097  |