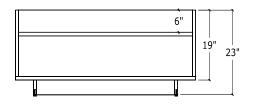

|      |     |       |                                      | TOTAL   | \$1,735  |
|------|-----|-------|--------------------------------------|---------|----------|
| Α    |     | W#001 | CUSTOM PLANTER - 60''W X 20"D X 23"H | \$1,735 | \$1,735  |
| ITEM | QTY | Code  | DESCRIPTION                          | LIST    | EXT LIST |