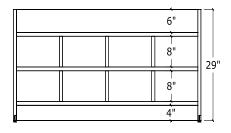

|      |     |       |                                        | TOTAL   | \$1,885  |
|------|-----|-------|----------------------------------------|---------|----------|
| A    | 1   | W#001 | CUSTOM PLANTER - 60''W X 24''D X 29''H | \$1,885 | \$1,885  |
| ITEM | QTY | Code  | DESCRIPTION                            | LIST    | EXT LIST |