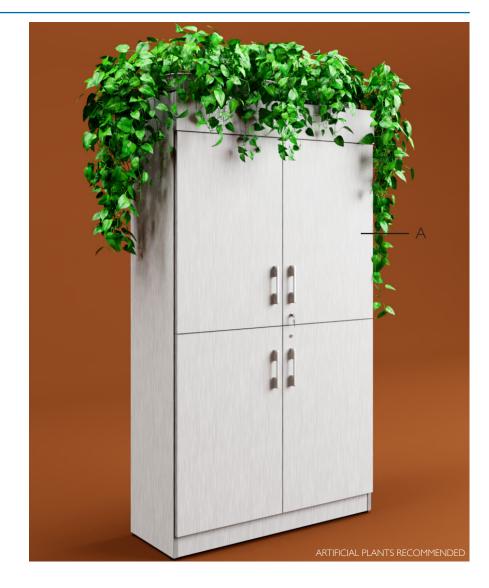

| ITEM | QTY | Code  | DESCRIPTION                                    | LIST    | EXT LIST |
|------|-----|-------|------------------------------------------------|---------|----------|
| А    | 1   | W#001 | CUSTOM STORAGE PLANTER - 48''W X 18''D X 84''H | \$2,415 | \$2,415  |
|      |     |       |                                                | TOTAL   | \$2,415  |