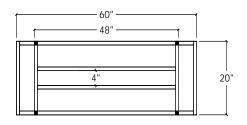

|      |     |       |                                       | TOTAL   | \$1,325  |
|------|-----|-------|---------------------------------------|---------|----------|
| А    | 1   | W#001 | CUSTOM PLANTER - 60''W X 9''D X 36''H | \$1,325 | \$1,325  |
| ITEM | QTY | Code  | DESCRIPTION                           | LIST    | EXT LIST |