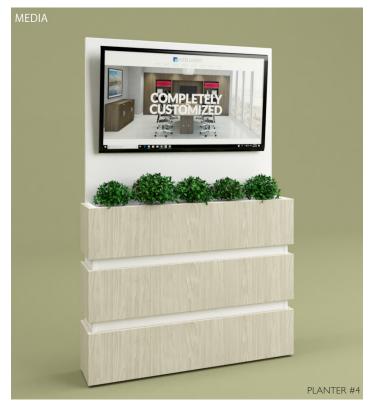

| ITEM | QTY | Code  | DESCRIPTION                                  | LIST    | EXT LIST |
|------|-----|-------|----------------------------------------------|---------|----------|
| А    | 1   | W#001 | CUSTOM PLANTER - 50''W X 9''D X 36''H        | \$1,550 | \$1,550  |
| В    | 1   | W#002 | CUSTOM LAMINATE PANEL - 48''W X 1''D X 72''H | \$547   | \$547    |
|      |     |       |                                              | TOTAL   | \$2,097  |