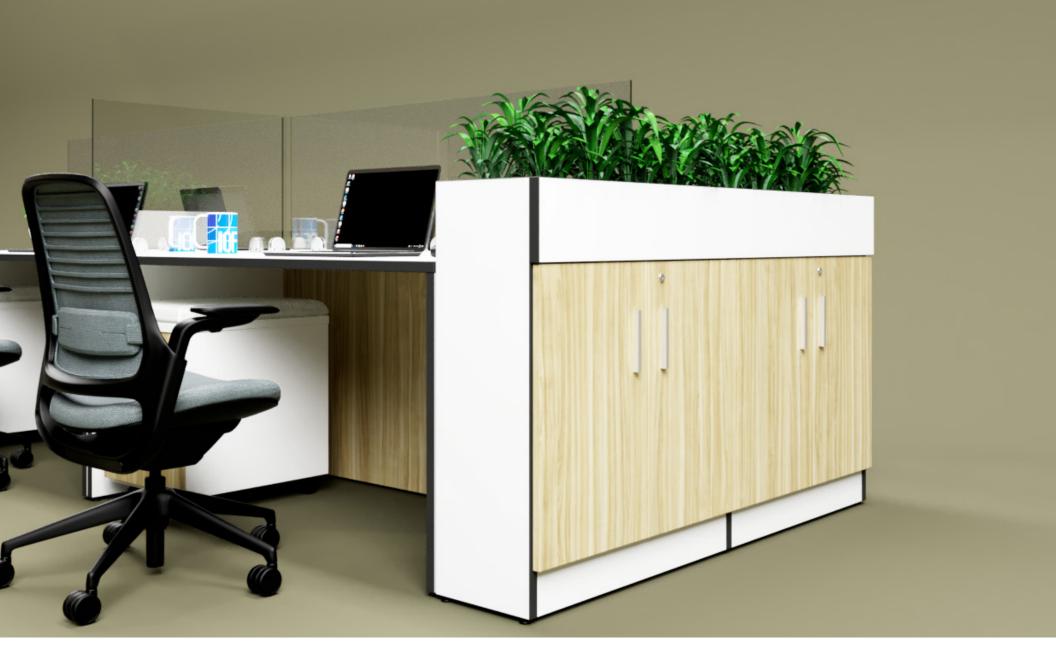

| ITEM | QTY | Code  | DESCRIPTION                                    | LIST    | EXT LIST |
|------|-----|-------|------------------------------------------------|---------|----------|
| А    | 1   | W#001 | CUSTOM STORAGE PLANTER - 48''W X 18''D X 84''H | \$2,415 | \$2,415  |
|      |     |       |                                                | TOTAL   | \$2,415  |