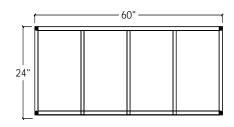

|      |     |       |                                       | TOTAL   | \$1,325  |
|------|-----|-------|---------------------------------------|---------|----------|
| А    | 1   | W#001 | CUSTOM PLANTER - 60''W X 9''D X 36''H | \$1,325 | \$1,325  |
| ITEM | QTY | Code  | DESCRIPTION                           | LIST    | EXT LIST |