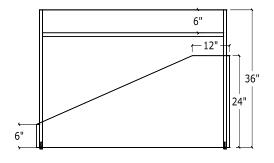

|      |     |       |                                        | TOTAL   | \$1,885  |
|------|-----|-------|----------------------------------------|---------|----------|
| A    | 1   | W#001 | CUSTOM PLANTER - 60''W X 24''D X 29''H | \$1,885 | \$1,885  |
| ITEM | QTY | Code  | DESCRIPTION                            | LIST    | EXT LIST |