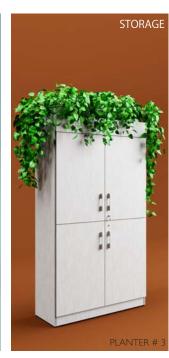

| ITEM | QTY | Code  | DESCRIPTION                                    | LIST    | EXT LIST |
|------|-----|-------|------------------------------------------------|---------|----------|
| А    | 1   | W#001 | CUSTOM STORAGE PLANTER - 48''W X 18''D X 84''H | \$2,415 | \$2,415  |
|      |     |       |                                                | TOTAL   | \$2,415  |