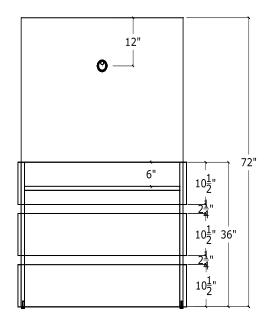

| ITEM | QTY | Code  | DESCRIPTION                                    | LIST    | EXT LIST |
|------|-----|-------|------------------------------------------------|---------|----------|
| А    | 1   | W#001 | CUSTOM STORAGE PLANTER - 48''W X 18''D X 84''H | \$2,415 | \$2,415  |
|      |     |       |                                                | TOTAL   | \$2,415  |