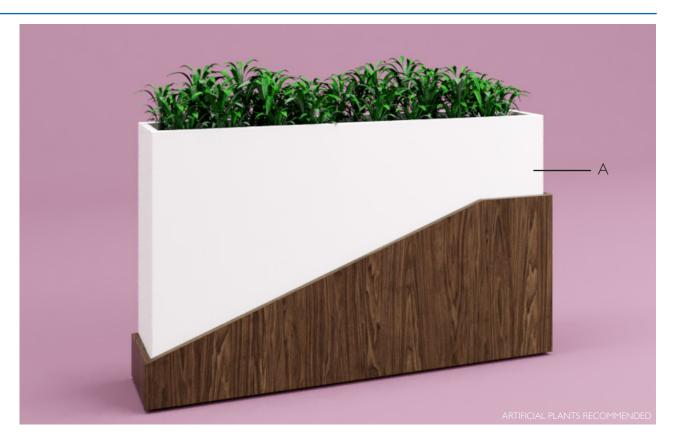

|      |     |       |                                      | TOTAL   | \$1,735  |
|------|-----|-------|--------------------------------------|---------|----------|
| Α    |     | W#001 | CUSTOM PLANTER - 60''W X 20"D X 23"H | \$1,735 | \$1,735  |
| ITEM | QTY | Code  | DESCRIPTION                          | LIST    | EXT LIST |