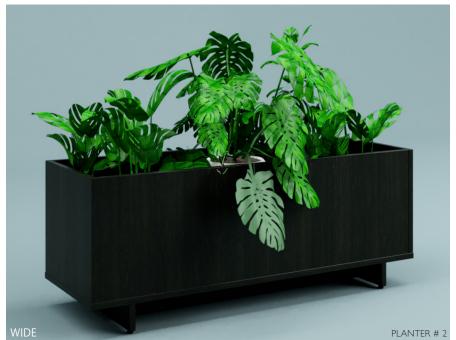

|      |     |       |                                        | TOTAL   | \$1,885  |
|------|-----|-------|----------------------------------------|---------|----------|
| A    | 1   | W#001 | CUSTOM PLANTER - 60''W X 24''D X 29''H | \$1,885 | \$1,885  |
| ITEM | QTY | Code  | DESCRIPTION                            | LIST    | EXT LIST |