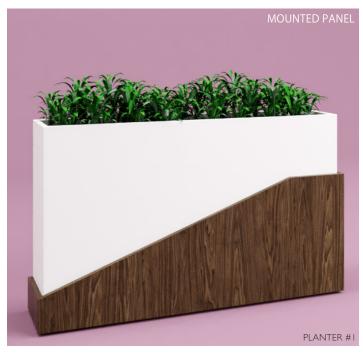

|      |     |       |                                       | TOTAL   | \$1,325  |
|------|-----|-------|---------------------------------------|---------|----------|
| А    | 1   | W#001 | CUSTOM PLANTER - 60''W X 9''D X 36''H | \$1,325 | \$1,325  |
| ITEM | QTY | Code  | DESCRIPTION                           | LIST    | EXT LIST |

#### NOTES

- \* Wall mounted planter
- Plants not included.
- IOF does not include fillers or liners with our planters.
  IOF does not recommend the use of live plants, water damage will not be covered under our warranty.