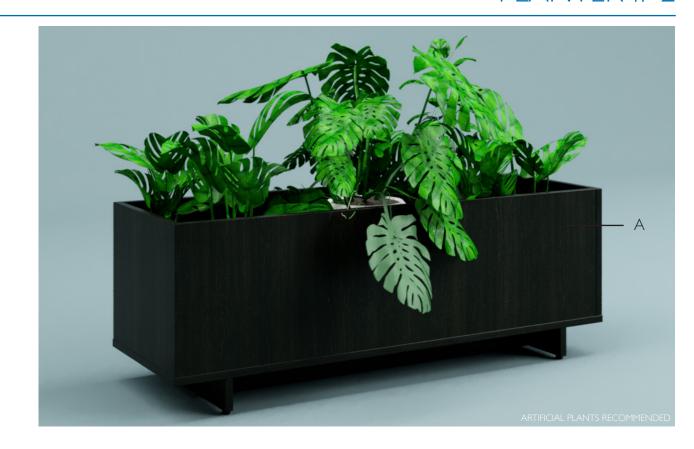

|      |     |       |                                      | TOTAL   | \$1,735  |
|------|-----|-------|--------------------------------------|---------|----------|
| Α    |     | W#001 | CUSTOM PLANTER - 60''W X 20"D X 23"H | \$1,735 | \$1,735  |
| ITEM | QTY | Code  | DESCRIPTION                          | LIST    | EXT LIST |