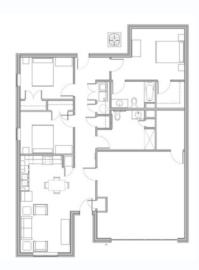

## **COMMUNITY FEATURES**

- Affordable ... Income limits apply
- One, Two, and Three bedrooms
- Children's Playground
- Community Clubhouse
- Fitness Center
- Monitoring cameras
- Non-Smoking Community
- Off-street parking
- Online Payments
- On-Site manager
- Pet-Friendly Community
- 24 hour emergency maintenance





### Please Call to Schedule a Showing

#### Hours

Monday - Wednesday: 8:30AM - 3:00PM Friday: 8:30AM - 3:00PM Saturday: 10:00AM - 2:00PM

611 Gary Scull Drive Harlan, IA 51537

712.304.0782





see more at www.beacon.cc

# Christiansen Meadows







### 2 Bedroom 1 Bathroom Townhome



3 Bedroom 2 Bathroom Townhome





## Christiansen Meadows

### **FEATURES**

- ADA Homes Available
- Attached Garages (Duplex Homes)
- Extra Storage in every home.
- Full size In home washer and dryer.
- Fully equipped kitchens with refrigerator, range, microwave, dishwasher & disposal.
- Plank flooring in kitchens.
- Plush carpeting & laminate flooring.
- Ceiling fans.
- Custom fit window blinds
- Entry Closets
- All electric, gas, central air and water, sewer (paid by tenant).
- Private Patios or Balconies (Select Homes)
- Trash removal (paid by owner)



Gary Scull Drive Harlan, IA 51537

712-304-0782



2 Bedroom 1 Bath Apartment



1 Bedroom1 BathApartment





see more at www.beacon.cc