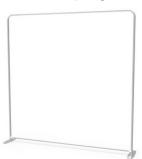

#### LARGE TUBE BACK DROP -

Our Back Drop- Large Tube is portable and ideal for a background display for trade show booths and photo shoots. These stands have telescoping 1.625" diameter poles that extend out, meaning they are adjustable to certain sizes. Stand also includes travel bag. Insert are constructed with pole pockets.

- Digitally printed at 720 x 720 resolution
- Dye sublimation
- · Scratch resistant
- Washable
- Curl-free edge
- · Easy to install & replace graphic

8' x 8' \$420

9' x 8' \$485

10' x 8' \$550

Discount of 15% for GGW members Silver & above!