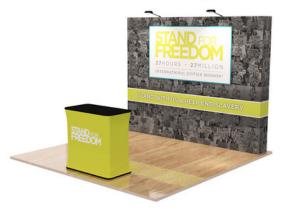

#### LARGE TUBE BACK DROP -

Our Back Drop- Large Tube is portable and ideal for a background display for trade show booths and photo shoots. These stands have telescoping 1.625" diameter poles that extend out, meaning they are adjustable to certain sizes. Stand also includes travel bag. Insert are constructed with pole pockets.

- Digitally printed at 720 x 720 resolution
- Dye sublimation
- · Scratch resistant
- Washable
- Curl-free edge
- · Easy to install & replace graphic

8' x 8' \$420

9' x 8' \$485

10' x 8' \$550

Discount of 15% for GGW members Silver & above!