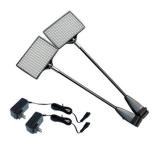

2 LED lights included in this package

8ft display

8ft display

Features: Includes:
- Dye Sublimation - Banner
- Washable - Frame
- Scratch Resistant - Soft Case
- 2 LED Lights

Available in 8ft (\$985) & 10ft (\$1175)