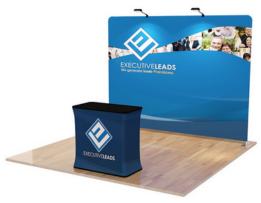

#### VELCRO FABRIC POP-UP DISPLAY KIT

Available in 8ft (\$948) & 10ft (\$1120) Add the Hard Case with Podium Wrap for only \$395! Discount of 15% for GGW members Silver & above!

2 LED lights included in this package

8ft display

\*Podium optional - Wood floor not available