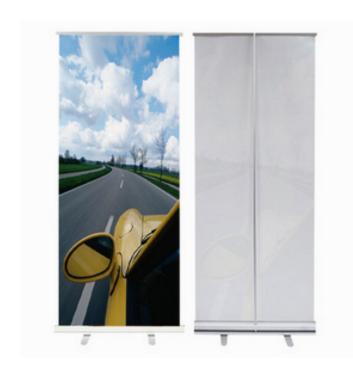

#### RECTRACTABLE BANNER STAND

### Standard Retractable Banner

- 9 oz. Premium Polyester Fabric
- Convenient soft case

33" x 81" - \$175

47" x 81" - \$225

57" x 81" - \$275