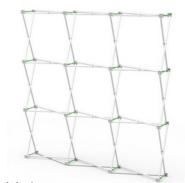

### TENSION FABRIC DISPLAY KIT

Create an amazing custom backdrop for your booth without taking up too much space! These Tension Fabric Displays are striking, require minimal space, and create a dynamic display in your booth! Add the Hard Case and Podium Wrap for a complete booth display!

2 LED lights included in this package

8ft display

8ft display

Features: Includes:
- Dye Sublimation - Banner
- Washable - Frame
- Scratch Resistant - Soft Case
- 2 LED Lights

Available in 8ft (\$985) & 10ft (\$1175)

Add the Hard Case with Podium Wrap for only \$395

Discount of 15% for GGW members Silver & above!

\*Podium optional - Wood floor not available