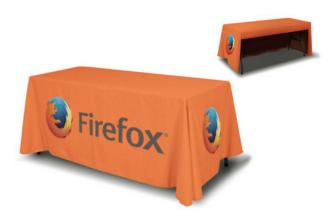

#### TABLE COVERS

# Complete your booth with a custom table cover!

- Digitally Printed with your logo
- Scratch Resistant
- Washable
- Open on 3 sides for ease of use at event
- 7oz. Polyester
- Sewn with rounded corners and hangs approximately 2" above the floor.

Available in 6ft (\$192.85) & 8ft (\$229.50)