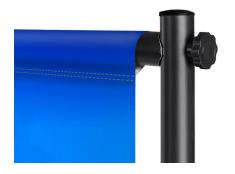

#### LARGE TUBE BACK DROP -

Our Back Drop- Large Tube is portable and ideal for a background display for trade show booths and photo shoots. These stands have telescoping 1.625" diameter poles that extend out, meaning they are adjustable to certain sizes. Stand also includes travel bag. Insert are constructed with pole pockets.

- Digitally printed at 720 x 720 resolution
- Dye sublimation
- · Scratch resistant
- Washable
- Curl-free edge
- · Easy to install & replace graphic

8' x 8' \$420

9' x 8' \$485

10' x 8' \$550

Discount of 15% for GGW members Silver & above!