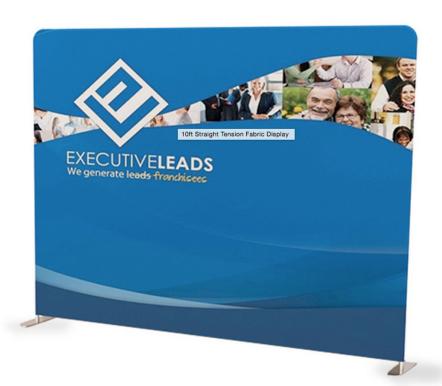

### TENSION FABRIC DISPLAY KIT

Create an amazing custom backdrop for your booth without taking up too much space! These Tension Fabric Displays are striking, require minimal space, and create a dynamic display in your booth! Add the Hard Case and Podium Wrap for a complete booth display!

2 LED lights included in this package

8ft display

8ft display

Features: Includes:
- Dye Sublimation - Banner
- Washable - Frame
- Scratch Resistant - Soft Case
- 2 LED Lights

Available in 8ft (\$985) & 10ft (\$1175)

Add the Hard Case with Podium Wrap for only \$395

Discount of 15% for GGW members Silver & above!

\*Podium optional - Wood floor not available