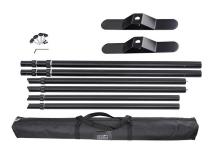

#### LARGE TUBE BACK DROP -

Our Back Drop- Large Tube is portable and ideal for a background display for trade show booths and photo shoots. These stands have telescoping 1.625" diameter poles that extend out, meaning they are adjustable to certain sizes. Stand also includes travel bag. Insert are constructed with pole pockets.

- Digitally printed at 720 x 720 resolution
- Dye sublimation
- · Scratch resistant
- Washable
- Curl-free edge
- · Easy to install & replace graphic

8' x 8' \$420

9' x 8' \$485

10' x 8' \$550

Discount of 15% for GGW members Silver & above!