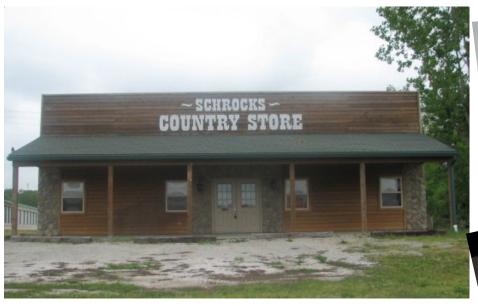

The building and billboard set on ½+ acre, so there is plenty of parking for your business.

The building is  $50 \times 50$ , and has a kitchenette, bathroom, and storage room. It is heated/cooled with a 3-yr old energy-efficient heat pump, and comes with a 3-door display front cooler and outside compressor.

The store front has a "country" look with the wood and stone accents, and a porch that spans the entire front.

The billboard is 12 x 30, and is MoDot permitted.

Many, many possibilities for this property!