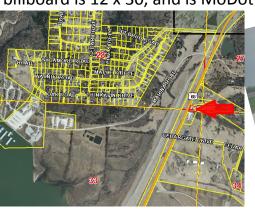

## The highest bid over that will buy!

What a location for this commercial building and permitted billboard! Five minutes to Warsaw, MO (fishing mecca and spoonbill capital of the world!), a stone's throw to Lost Valley Fish Hatchery, five minutes to Sterett Creek Marina on Truman Lake, and on the north bound lane of the new four-lane 65 highway!

The store front has a "country" look with the wood and stone accents, and a porch that spans the entire front.

The billboard is 12 x 30, and is MoDot permitted.

Many, many possibilities for this property!

LOCATED ON MAJOR HIGHWAY TO
THE LAKE

5 MINUTES TO STERETT CREEK MARINA ON TRUMAN LAKE

Jonathan & Mary Schrock

Terms: Buyer to place 20% of purchase price down day of auction, to be placed in escrow until closing in approx. 30 days. At that time the balance, plus applicable closing costs are to be paid. Seller will furnish title insurance, taxes to be pro-rated, and closing costs split 50/50. If you have always dreamed of being your own boss and owning your business, now may be the time! Remember, the starting bid is only \$57,500, and the highest bid over that will buy!