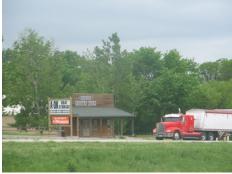

## Jarry CINON AUCTION Warsaw, MO

As we have moved out of state, we will sell our store building located from Warsaw, MO north on Hwy. 65 approx. 5 miles on

**SATURDAY, JUNE 7TH, 2014 - 11 AM** 

**COMMERCIAL BUILDING & BILLBOARD** 

## The highest bid over that will buy!

What a location for this commercial building and permitted billboard! Five minutes to Warsaw, MO (fishing mecca and spoonbill capital of the world!), a stone's throw to Lost Valley Fish Hatchery, five minutes to Sterett Creek Marina on Truman Lake, and on the north bound lane of the new four-lane 65 highway!

The building and billboard set on ½+ acre, so there is plenty of parking for your business.

The building is  $50 \times 50$ , and has a kitchenette, bathroom, and storage room. It is heated/cooled with a 3-yr old energy-efficient heat pump, and comes with a 3-door display front cooler and outside compressor.

The store front has a "country" look with the wood and stone accents, and a porch that spans the entire front.

The billboard is 12 x 30, and is MoDot permitted.

Many, many possibilities for this property!