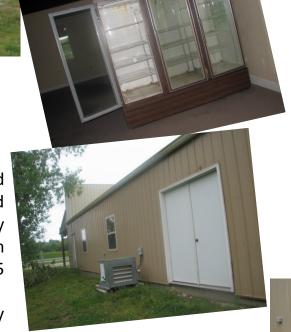

The building and billboard set on ½+ acre, so there is plenty of parking for your business.

The building is  $50 \times 50$ , and has a kitchenette, bathroom, and storage room. It is heated/cooled with a 3-yr old energy-efficient heat pump, and comes with a 3-door display front cooler and outside compressor.