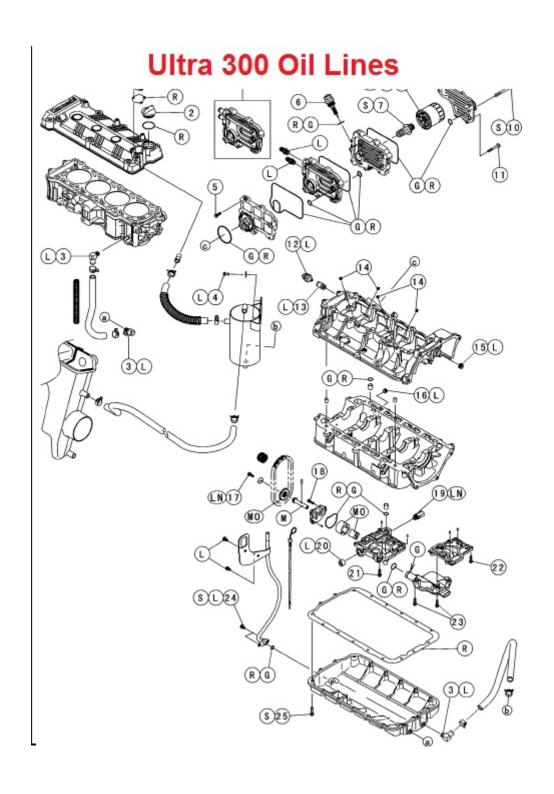

# 2011-2015 Ultra 300/310

## Cooling System

| Description                                                                                         | ld (in)          | Length (in) |
|-----------------------------------------------------------------------------------------------------|------------------|-------------|
| Cooling system bypass to upper right side of hull Flush port rear of hull to exhaust manifold       | 1/4 in<br>5/8 in | 65<br>38    |
| Oil cooler to self route Oil cooler bottom port to cylinder head port                               | 1/2 in<br>1/2 in | 28<br>36    |
| Crankshaft support cooler top port by PTO to Oil cooler Hull/jet pump to crank cooler bottom by PTO | 1/2 in<br>1/2 in | 31<br>30    |
| Bottom intercooler 45 elbow to Hull rear flush Bottom intercooler straight port to hull             | 5/8 in<br>1/2 in | 30<br>20    |
| Cylinder head port to supercharger Supercharger to hull/jet pump                                    | 1/2 in<br>1/2 in | 14<br>30    |
| Water feed top left jet pump Water feed top right jet pump                                          | 1/2 in<br>1/2 in | 5<br>5      |
| Water feed side right middle jet pump                                                               | 1/2 in           | 6           |
| Oil System                                                                                          |                  |             |
| Description                                                                                         | ld (in)          | Length (in) |

| Description                         | ld (in) | Length (in) |
|-------------------------------------|---------|-------------|
| Left side cylinder to oil pan drain | 5/8 in  | 12          |
| Bottom of oil sep to oil pan right  | 5/8 in  | 29          |
| Top valve cover to oil seperator    | 5/8 in  | 9           |