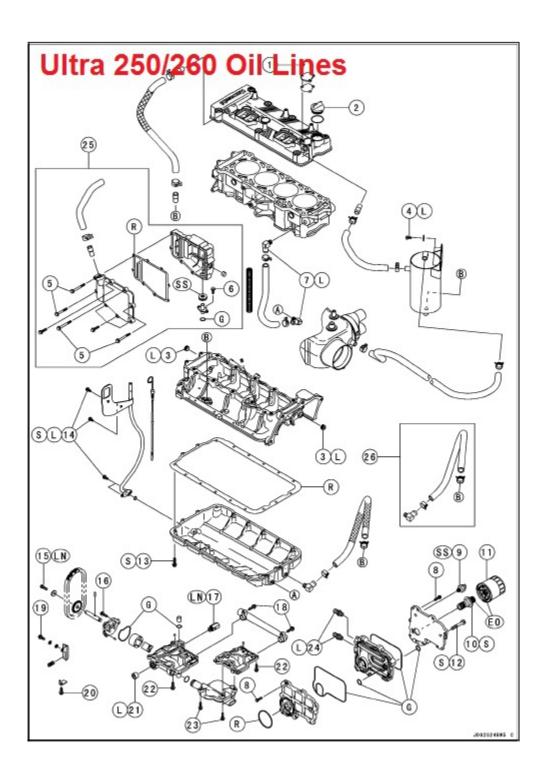

# 2007-2010 Ultra 250/260

### Oil System

| Description                         | ld (in) | Length (in) |
|-------------------------------------|---------|-------------|
| Left side cylinder to oil pan drain | 5/8 in  | 12          |
| Bottom of oil sep to oil pan right  | 5/8 in  | 29          |
| Top valve cover to oil seperator    | 5/8 in  | 9           |
| Side crankcase to valve cover drain | 5/8 in  | 19          |