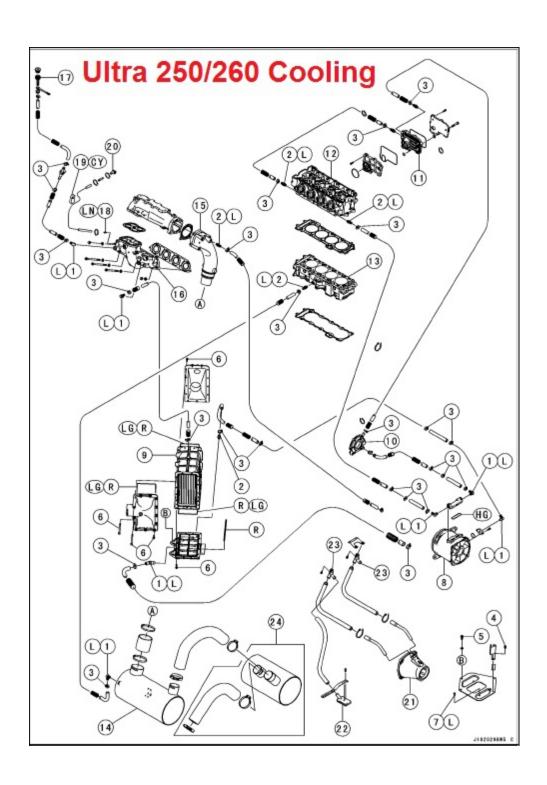

# 2007-2010 Ultra 250/260

### Cooling System

| Description                                                 | ld (in) | Length (in) |
|-------------------------------------------------------------|---------|-------------|
| Cooling system bypass to upper right side of hull           | 1/4 in  | 65          |
| Flush port upper from dash to port under hood               | 1/2 in  | 36          |
| Flush port lower from bottom of dash to ex manifold         | 1/2 in  | 40          |
| Oil cooler bottom port to cylinder head port                | 1/2 in  | 16          |
| Crankshaft support cooler top port by PTO to Oil cooler top | 1/2 in  | 31          |
| Side of exhaust to intercooler top                          | 5/8 in  | 24          |
| Cylinder mid block port under ex maifold to water box       | 1/2 in  | 22          |
| Hull/jet pump to crank cooler bottom by PTO                 | 1/2 in  | 30          |
| Bottom intercooler 45 elbow to Hull                         | 1/2 in  | 20          |
| Bottom intercooler straight port to hull                    | 1/2 in  | 20          |
| Cylinder head port by supercharger to hull/jet pump         | 1/2 in  | 42          |
| Exhaust rear fitting top by 4 bolts to hull                 | 1/2 in  | 30          |
| Water feed top left jet pump                                | 1/2 in  | 5           |
| Water feed top right jet pump                               | 1/2 in  | 5           |
| Water feed side right middle jet pump                       | 1/2 in  | 6           |