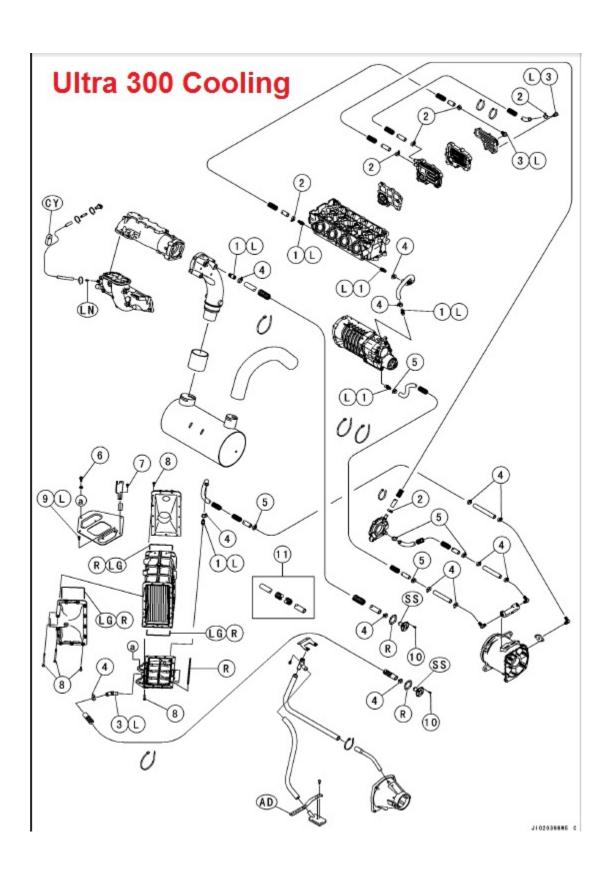

# 2011-2015 Ultra 300/310

## Cooling System

| Description                                                                                         | ld (in)          | Length (in) |
|-----------------------------------------------------------------------------------------------------|------------------|-------------|
| Cooling system bypass to upper right side of hull Flush port rear of hull to exhaust manifold       | 1/4 in<br>5/8 in | 65<br>38    |
| Oil cooler to self route Oil cooler bottom port to cylinder head port                               | 1/2 in<br>1/2 in | 28<br>36    |
| Crankshaft support cooler top port by PTO to Oil cooler Hull/jet pump to crank cooler bottom by PTO | 1/2 in<br>1/2 in | 31<br>30    |
| Bottom intercooler 45 elbow to Hull rear flush Bottom intercooler straight port to hull             | 5/8 in<br>1/2 in | 30<br>20    |
| Cylinder head port to supercharger Supercharger to hull/jet pump                                    | 1/2 in<br>1/2 in | 14<br>30    |
| Water feed top left jet pump Water feed top right jet pump                                          | 1/2 in<br>1/2 in | 5<br>5      |
| Water feed side right middle jet pump                                                               | 1/2 in           | 6           |
| Oil System                                                                                          |                  |             |
| Description                                                                                         | ld (in)          | Length (in) |