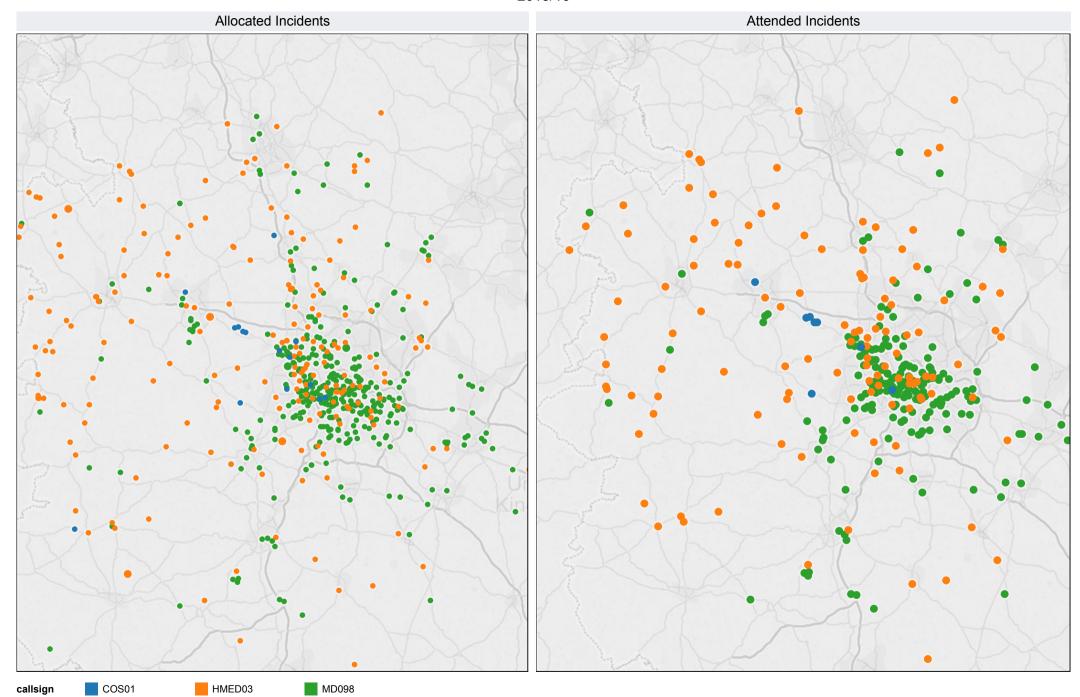

## Incident Location of Trauma +ve Patients Conveyed to MTCs and TUs by MERIT 2015/16

### Incident Location of Trauma +ve Patients Conveyed to MTCs and TUs by Air Ambulance 2015/16