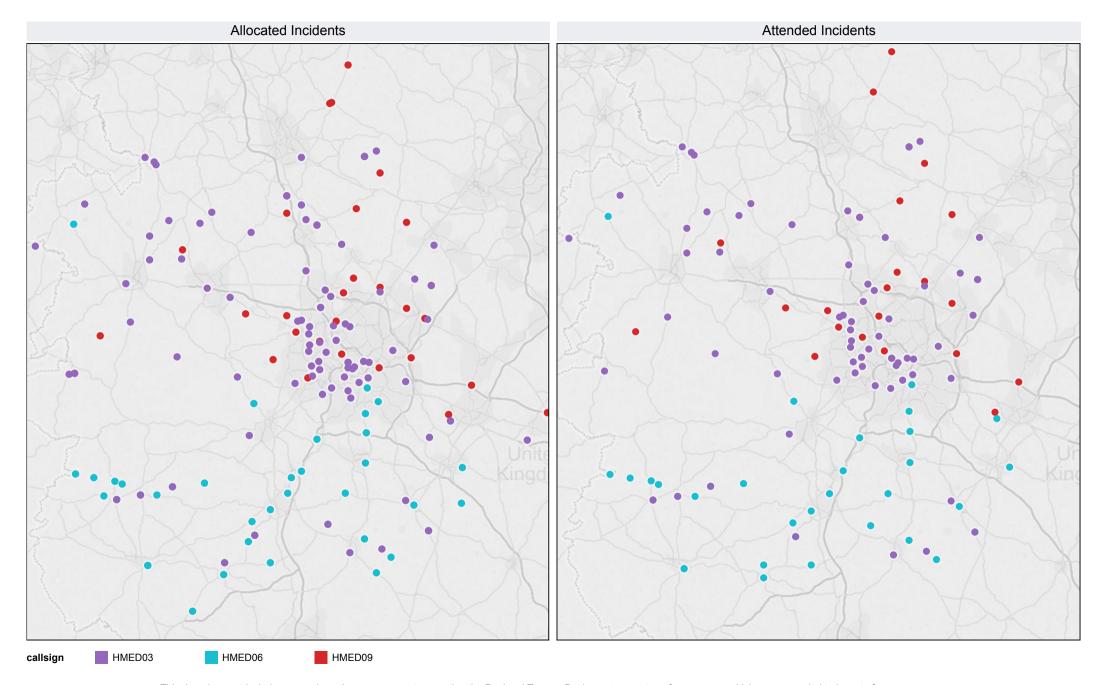

# MERIT Activity (Trauma +ve cases only)

## Incident Location of Trauma +ve Patients Conveyed to MTCs and TUs by MERIT 2015/16