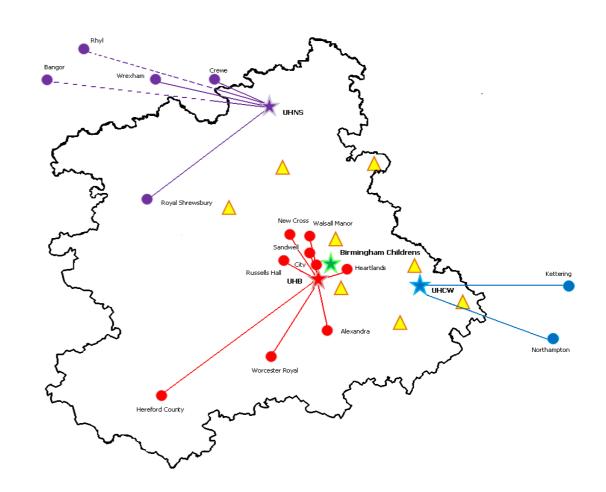

#### **Major Trauma Activity by Postcode Area**

April to June 2015

### **Major Trauma Activity by Postcode Area and Shift**

April to June 2015