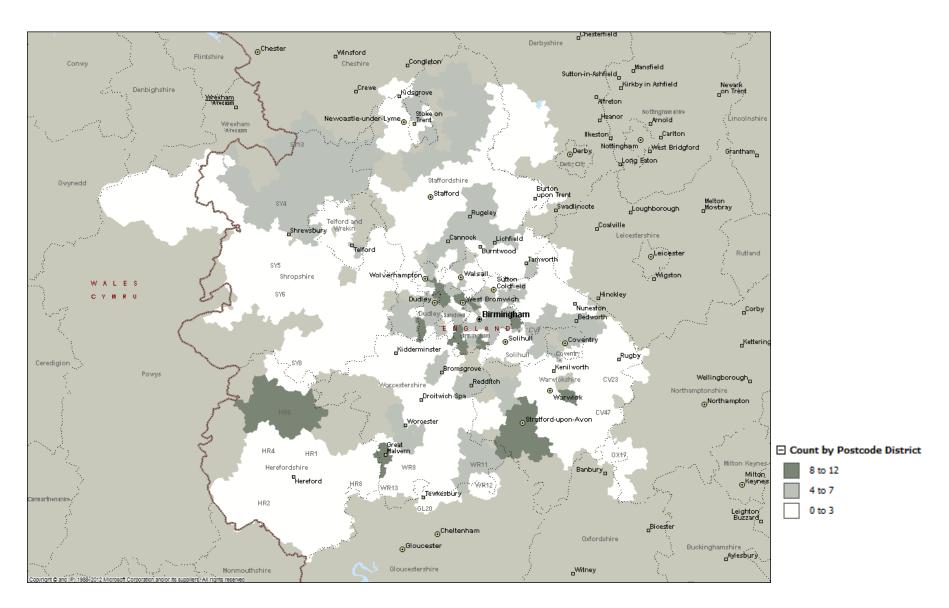

|  |
| Russells Hall         | 0:12:37   | 0:09:56    |  |  |
| Sandwell              | 0:12:13   | 0:15:20    |  |  |
| Walsall Manor         | 0:16:28   | 0:15:22    |  |  |
| Worcestershire Royal  | 0:20:20   | 0:15:14    |  |  |
| Total                 | 0:16:54   | 0:19:12    |  |  |

| AIR Crews only        | Other Destinations |
|-----------------------|--------------------|
| Hospital Attended     | day                |
| Royal Stoke Univ Hosp | 0:09:23            |
| Total                 | 0:09:23            |

This data does not include cases where the crews are not contacting the Regional Trauma Desk, any trauma transfers or cases which are responded to by out of area resources. Excluding defib responses



#### **Major Trauma Activity by Postcode Area**

April to June 2015



### **Major Trauma Activity by Postcode Area and Shift**

April to June 2015

#### DAY Shift (07:00 - 18:59)



### NIGHT Shift (19:00 – 06:59)







## Incident Location of Major Trauma Patients by Type of Incident 2015/16



### Incident Location of Patients Conveyed to MTCs and TUs 2015/16







|                          | April | May | June | July | August | September | October | November | December | January | February | March | No Value | YTD |
|--------------------------|-------|-----|------|------|--------|-----------|---------|----------|----------|---------|----------|-------|----------|-----|
| No. of deceased patients | 16    | 16  | 23   |      |        |           |         |          |          |         |          |       |          | 55  |

| Trauma Injury Type