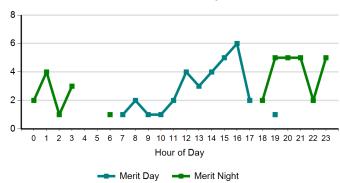

#### All Cases Attended by MERIT

#### \* Please note the scales on the charts above are not the same