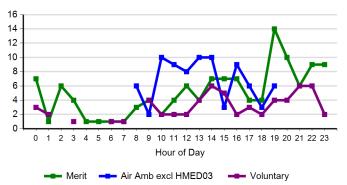

#### All Cases Attended by MERIT

#### All Cases Attended by Air Ambulance

#### All Cases Attended by Voluntary Services

#### \* Please note the scales on the charts above are not the same