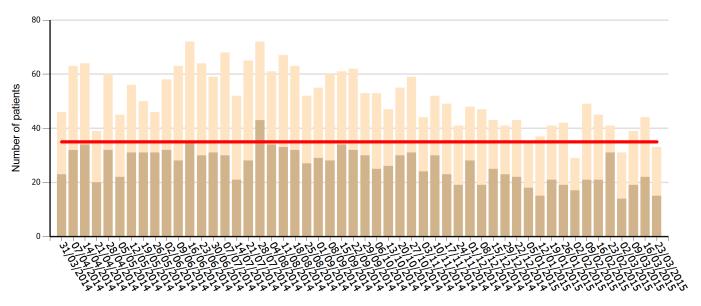

#### Weekly Activity against Contract: 2014/15

Week commencing

#### Weekly Activity against Contract: 2015/16

- ---- Weekly Contract (relates to 5 cases per day where the triage tool is triggered and the ambulance is required to bypass a hospital in order to reach the...

  Total Activity: Total number of triage triggers
- Contract Activity: Triage tool triggers where we had to bypass the hospital in order to reach the Major Trauma Centre

0

Monday

Tuesday

Wednesday

Major Trauma - Activity Trends Year to Date Summary

**From** 01/04/2015 **to** 30/06/2015 Report Ref: 186

Thursday

Friday

Saturday

Sunday