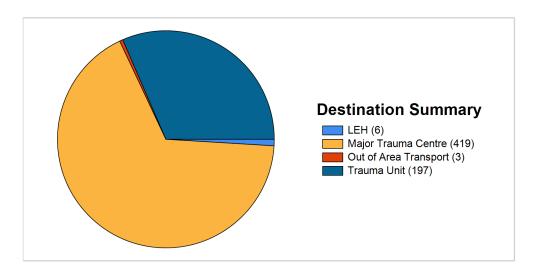

| 336 |  |



#### Weekly Activity against Contract: 2014/15



Week commencing

#### Weekly Activity against Contract: 2015/16



- ---- Weekly Contract (relates to 5 cases per day where the triage tool is triggered and the ambulance is required to bypass a hospital in order to reach the...

  Total Activity: Total number of triage triggers
- Contract Activity: Triage tool triggers where we had to bypass the hospital in order to reach the Major Trauma Centre

0

Monday

Tuesday

Wednesday

Major Trauma - Activity Trends Year to Date Summary

**From** 01/04/2015 **to** 30/06/2015 Report Ref: 186







Thursday

Friday

Saturday

Sunday





### West Midlands Ambulance Service NHS Foundation Trust









#### **Major Trauma Time Reports by Division** From **01/06/2015** to **30/06/2015**

#### Average Time Mobile to At Scene (hh:mm:ss)

Incident based. First mobile time to first on scene

| LAND Crews only        |         |         |
|------------------------|---------|---------|
| Division               | Day     | Night   |
| Birmingham Division    | 0:05:25 | 0:04:24 |
| Black Country Division | 0:05:26 | 0:05:09 |
| C&W Division           | 0:05:56 | 0:04:52 |
| Staffordshire Division | 0:06:19 | 0:07:50 |
| West Mercia Division   | 0:08:25 | 0:05:21 |
| Total                  | 0:06:26 | 0:05:30 |

| AIR Crews only         |         |         |
|------------------------|---------|---------|
| Division               | day     | night   |
| Birmingham Division    | 0:14:05 |