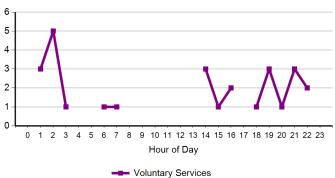

#### All Cases Attended by Voluntary Services

#### \* Please note the scales on the charts above are not the same