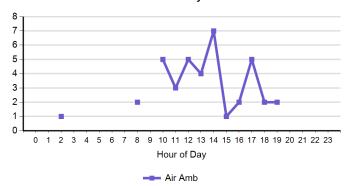

#### All Cases Attended by Air Ambulance

#### \* Please note the scales on the charts above are not the same