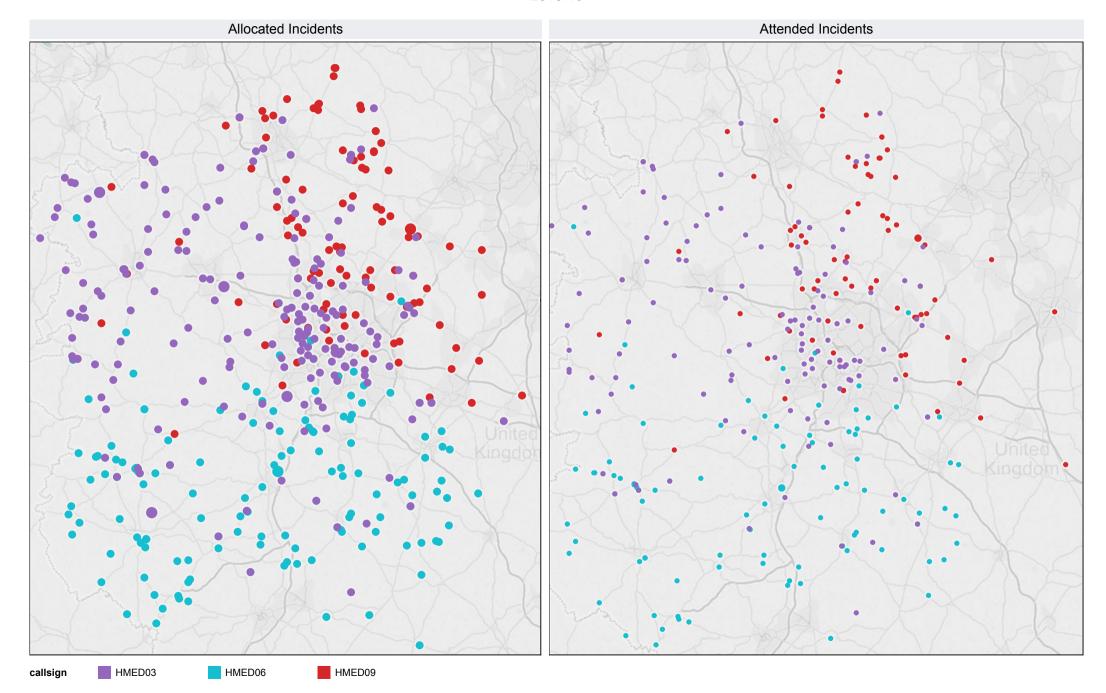

-----------------------|-----------|
| W20062015_00268                                                         | 20/06/15 | MD098     | Worcester Royal | Birmingham Childrens | 20/06/2015<br>02:24:52 | 20/06/2015<br>04:43:18 | 2:18:26   |
| 1 Cases Average Incident Job Cycle (Call Connect to maximum clear time) |          |           |                 |                      |                        | 2:18:26                |           |

Data shows transfers from a WMAS hospital (TU / LEH) to an MTC undertaken by MERIT (call signs HMED03, COS01 or MD098).

# MERIT Activity (All cases from CAD) 2015/16



# MERIT Activity (Trauma +ve cases only)



## Incident Location of Trauma +ve Patients Conveyed to MTCs and TUs by MERIT 2015/16



# Air Ambulance Activity (All cases from CAD) 2015/16



# Air Ambulance Activity (Trauma +ve cases only)



### Incident Location of Trauma +ve Patients Conveyed to MTCs and TUs by Air Ambulance 2015/16