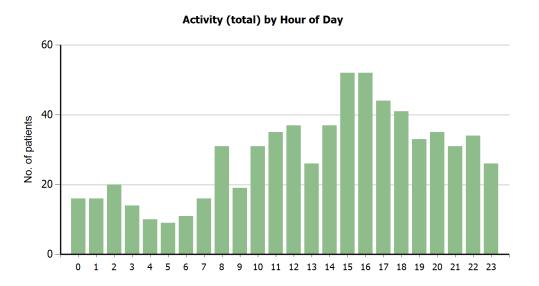

verall Total | Overall Total 676 48                   |    | 292                                                                                                                                | 336 |  |



#### Weekly Activity against Contract: 2014/15



Week commencing

#### Weekly Activity against Contract: 2015/16



- ---- Weekly Contract (relates to 5 cases per day where the triage tool is triggered and the ambulance is required to bypass a hospital in order to reach the...

  Total Activity: Total number of triage triggers
- Contract Activity: Triage tool triggers where we had to bypass the hospital in order to reach the Major Trauma Centre

0

Monday

Tuesday

Wednesday

Major Trauma - Activity Trends Year to Date Summary

**From** 01/04/2015 **to** 30/06/2015 Report Ref: 186







Thursday

Friday

Saturday

Sunday





### West Midlands Ambulance Service NHS Foundation Trust









#### **Major Trauma Time Reports by Division** From **01/06/2015** to **30/06/2015**

#### Average Time Mobile to At Scene (hh:mm:ss)

Incident based. First mobile time to first on scene

| LAND Crews only        |         |         |
|------------------------|---------|---------|
| Division               | Day     | Night   |
| Birmingham Division    | 0:05:25 | 0:04:24 |
| Black Country Division | 0:05:26 | 0:05:09 |
| C&W Division           | 0:05:56 | 0:04:52 |
| Staffordshire Division | 0:06:19 | 0:07:50 |
| West Mercia Division   | 0:08:25 | 0:05:21 |
| Total                  | 0:06:26 | 0:05:30 |

| AIR Crews only         |         |         |
|------------------------|-------