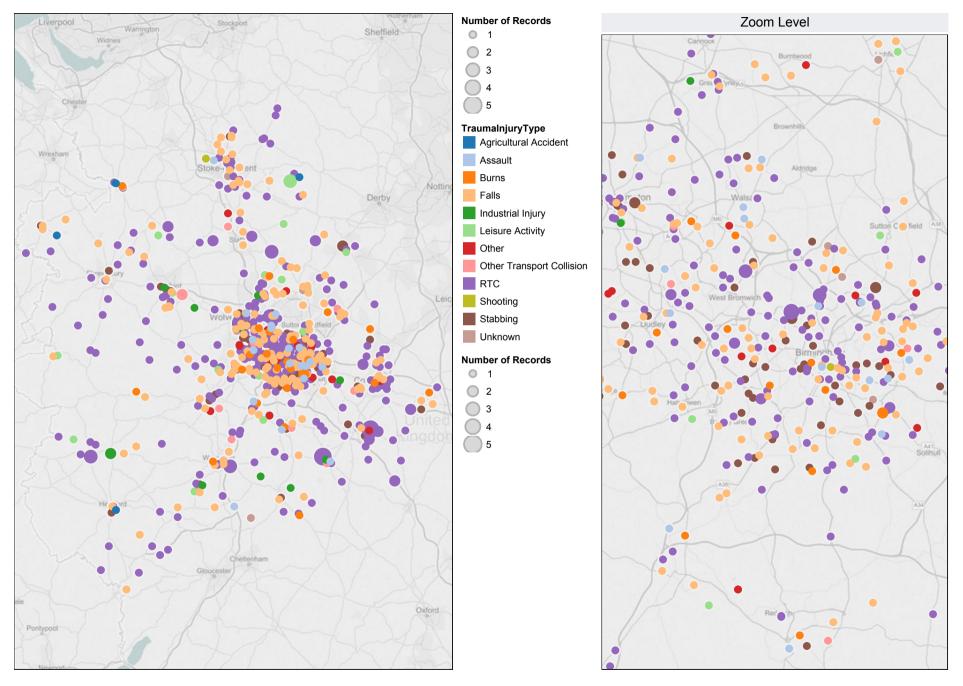

|  |
| Total                 | 0:16:54   | 0:19:12    |  |  |

| AIR Crews only        | Other Destinations |
|-----------------------|--------------------|
| Hospital Attended     | day                |
| Royal Stoke Univ Hosp | 0:09:23            |
| Total                 | 0:09:23            |

This data does not include cases where the crews are not contacting the Regional Trauma Desk, any trauma transfers or cases which are responded to by out of area resources. Excluding defib responses



#### **Major Trauma Activity by Postcode Area**

April to June 2015



### **Major Trauma Activity by Postcode Area and Shift**

April to June 2015

#### DAY Shift (07:00 - 18:59)



### NIGHT Shift (19:00 – 06:59)







## Incident Location of Major Trauma Patients by Type of Incident 2015/16



### Incident Location of Patients Conveyed to MTCs and TUs 2015/16







|                          | April | May | June | July | August | September | October | November | December | January | February | March | No Value | YTD |
|--------------------------|-------|-----|------|------|--------|-----------|---------|----------|----------|---------|----------|-------|----------|-----|
| No. of deceased patients | 16    | 16  | 23   |      |        |           |         |          |          |         |          |       |          | 55  |

| Trauma Injury Type        | General Area     | Deceased Notes                                                                                                                                                                                   |
|----------