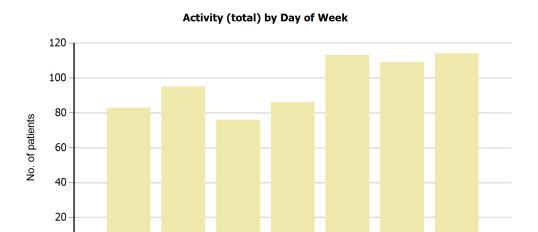

  Total Activity: Total number of triage triggers
- Contract Activity: Triage tool triggers where we had to bypass the hospital in order to reach the Major Trauma Centre

0

Monday

Tuesday

Wednesday

Major Trauma - Activity Trends Year to Date Summary

**From** 01/04/2015 **to** 30/06/2015 Report Ref: 186

Thursday

Friday

Saturday

Sunday