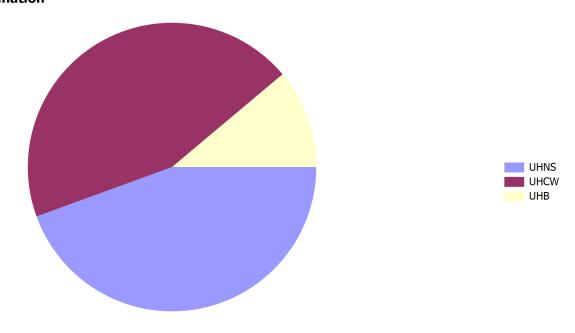

#### **Patient Destination**

Data includes out of area transfers

|                  | April | May | June | July | August | September | October | November | December | January | February | March | YTD |
|------------------|-------|-----|------|------|--------|-----------|---------|----------|----------|---------|----------|-------|-----|
| No. of Transfers | 5     | 13  | 9    |      |        |           |         |          |          |         |          |       | 27  |

|                       |                         | Transfer To |      |     |      |      |  |  |  |  |
|-----------------------|-------------------------|-------------|------|-----|------|------|--|--|--|--|
| Transfer From         | Birmingham<br>Childrens | Not MTC     | RSUH | UHB | UHCW | Tota |  |  |  |  |
| Alexandra             | 0                       | 0           | 0    | 2   | 0    | 2    |  |  |  |  |
| Birmingham Childrens  | 1                       | 0           | 0    | 0   | 0    | 1    |  |  |  |  |
| City, Birmingham      | 1                       | 0           | 0    | 0   | 0    | 1    |  |  |  |  |
| Heartlands            | 1                       | 0           | 0    | 2   | 0    | 3    |  |  |  |  |
| Hereford              | 0                       | 1           | 0    | 0   | 1    | 2    |  |  |  |  |
| LEH                   | 1                       | 0           | 1    | 0   | 2    | 4    |  |  |  |  |
| Out of Area Transport | 0                       | 0           | 0    | 0   | 1    | 1    |  |  |  |  |
| Royal Shrewsbury      | 0                       | 0           | 5    | 0   | 0    | 5    |  |  |  |  |
| Russells Hall         | 0                       | 0           | 0    | 2   | 0    | 2    |  |  |  |  |
| Sandwell              | 1                       | 0           | 0    | 0   | 0    | 1    |  |  |  |  |
| UHB                   | 0                       | 1           | 0    | 0   | 0    | 1    |  |  |  |  |
| UHCW                  | 0                       | 1           | 0    | 1   | 1    | 3    |  |  |  |  |
| Walsall Manor         | 1                       | 0           | 0    | 0   | 0    | 1    |  |  |  |  |
| Total                 | 6                       | 3           | 6    | 7   | 5    | 27   |  |  |  |  |