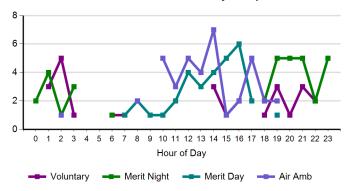

#### Trauma Cases Attended - By Group

#### \* Please note the scales on the charts above are not the same