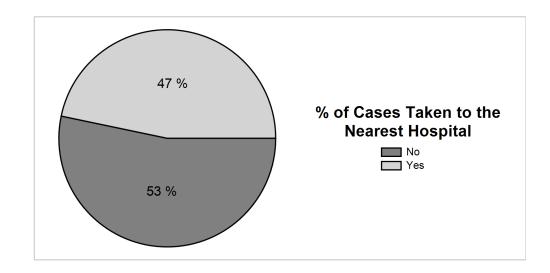

This data does not include cases where the crews are not contacting the Regional Trauma Desk, any trauma transfers or cases which are responded to by out of area resources.

|            |                            |                     |                                                   |         | No. of Patie<br>Specialist | nts Seen by<br>Resources          |                                   |     | Patient 1      | Initally Tra | ansported      |                    |     | Major 1<br>Cei | Trauma<br>ntre |      |
|------------|----------------------------|---------------------|---------------------------------------------------|---------|----------------------------|-----------------------------------|-----------------------------------|-----|----------------|--------------|----------------|--------------------|-----|----------------|----------------|------|
| Date       | No. of Tool<br>Activations | Non-<br>Conveyances | Cases That By<br>Passed Their<br>Nearest Hospital | Air Amb | Day Air Amb / ECT / MERIT  | Night<br>Air Amb /<br>ECT / MERIT | Voluntary<br>BASICS / MARS<br>etc | MTC | Trauma<br>Unit | LEH          | Out of<br>Area | Not<br>Transported | UHB | ВСН            | RSUH           | UHCW |
| 01/06/2015 | 10                         | 0                   | 1                                                 |         | 1                          | 1                                 | 1                                 | 4   | 5              | 1            |                |                    | 1   |                | 1              | 2    |
| 02/06/2015 | 14                         | 2                   | 5                                                 | 3       | 3                          |                                   | 6                                 | 9   | 3              |              |                | 2                  | 4   | 1              | 3              | 1    |
| 03/06/2015 | 9                          | 0                   | 2                                                 |         |                            | 1                                 |                                   | 4   | 5              |              |                |                    | 2   |                | 1              | 1    |
| 04/06/2015 | 5                          | 0                   | 4                                                 |         |                            |                                   |                                   | 4   | 1              |              |                |                    | 2   |                | 1              | 1    |
| 05/06/2015 | 7                          | 3                   | 3                                                 | 3       |                            | 2                                 |                                   | 3   | 1              |              |                | 3                  | 2   |                |                | 1    |
| 06/06/2015 | 8                          | 0                   | 3                                                 |         | 1                          | 2                                 | 1                                 | 3   | 5              |              |                |                    | 1   | 1              |                | 1    |
| 07/06/2015 | 15                         | 0                   | 7                                                 | 4       | 1                          |                                   | 1                                 | 8   | 7              |              |                |                    | 3   | 1              | 2              | 2    |
| 08/06/2015 | 6                          | 0                   | 3                                                 | 1       | 1                          |                                   |                                   | 5   | 1              |              |                |                    | 2   |                | 3              |      |
| 09/06/2015 | 6                          | 0                   | 2                                                 |         |                            |                                   |                                   | 2   | 4              |              |                |                    |     |                | 1              | 1    |
| 10/06/2015 | 7                          | 1                   | 3                                                 |         |                            | 2                                 |                                   | 4   | 2              |              |                | 1                  | 3   |                | 1              |      |
| 11/06/2015 | 8                          | 2                   | 3                                                 | 1       | 1                          | 2                                 |                                   | 4   | 2              |              |                | 2                  | 2   |                | 1              | 1    |
| 12/06/2015 | 6                          | 1                   | 2                                                 |         | 1                          | 3                                 | 2                                 | 4   | 1              |              |                | 1                  |     | 2              | 2              |      |
| 13/06/2015 | 7                          | 0                   | 3                                                 |         | 1                          | 1                                 |                                   | 4   | 3              |              |                |                    | 3   |                |                | 1    |
| 14/06/2015 | 10                         | 0                   | 6                                                 | 3       | 2                          |                                   |                                   | 4   | 5              |              | 1              |                    | 2   | 1              |                | 1    |
| 15/06/2015 | 6                          | 0                   | 4                                                 | 1       |                            | 1                                 |                                   | 3   | 3              |              |                |                    | 1   | 2              |                |      |
| 16/06/2015 | 9                          | 1                   | 6                                                 | 1       | 2                          |                                   | 1                                 | 6   | 2              |              |                | 1                  | 4   |                |                | 2    |
| 17/06/2015 | 3                          | 0                   | 2                                                 | 2       |                            |                                   |                                   | 2   | 1              |              |                |                    | 2   |                |                |      |
| 18/06/2015 | 5                          | 0                   | 4                                                 |         | 1                          | 2                                 |                                   | 5   |                |              |                |                    | 3   | 1              | 1              |      |
| 19/06/2015 | 11                         | 0                   | 4                                                 | 3       |                            | 2                                 |                                   | 6   | 5              |              |                |                    | 2   | 1              | 1              | 2    |
| 20/06/2015 | 17                         | 3                   | 8                                                 |         | 1                          | 6                                 | 8                                 | 12  | 2              |              |                | 3                  | 6   | 2              | 1              | 3    |
| 21/06/2015 | 10                         | 0                   | 9                                                 | 6       | 6                          |                                   | 1                                 | 9   | 1              |              |                |                    | 3   | 3              | 1              | 2    |
| 22/06/2015 | 6                          | 1                   | 3                                                 | 2       | 2                          |                                   | 3                                 | 4   | 1              |              |                | 1                  | 3   |                | 1              |      |
| 23/06/2015 | 9                          | 0                   | 3                                                 | 1       |                            | 2                                 |                                   | 4   | 5              |              |                |                    | 2   |                | 1              | 1    |
| 24/06/2015 | 10                         | 1                   | 4                                                 | 1       | 3                          |                                   |                                   | 3   | 6              |              |                | 1                  |     | 2              | 1              |      |
| 25/06/2015 | 7                          | 2                   | 2                                                 |         | 1                          | 1                                 |                                   | 3   | 2              |              |                | 2                  | 2   |                | 1              |      |
| 26/06/2015 | 8                          | 0                   | 4                                                 | 1       | 1                          | 2                                 |                                   | 4   | 4              |              |                |                    | 4   |                |                |      |
| 27/06/2015 | 13                         | 2                   | 5                                                 | 4       | 3                          |                                   | 1                                 | 7   | 4              |              |                | 2                  |     | 2              | 3              | 2    |
| 28/06/2015 | 8                          | 0                   | 6                                                 | 1       |                            | 1                                 | 2                                 | 8   |                |              |                |                    | 2   | 1              | 4              | 1    |
| 29/06/2015 | 5                          | 0                   | 5                                                 |         |                            | 1                                 |                                   | 4   | 1              |              |                |                    | 3   |                | 1              |      |
| 30/06/2015 | 9                          | 1                   | 5                                                 | 1       |                            | 3                                 |                                   | 6   | 2              |              |                | 1                  | 3   | 1              | 1              | 1    |
| Total      | 254                        | 20                  | 121                                               | 39      | 32                         | 35                                | 27                                | 148 | 84             | 1            | 1              | 20                 | 67  | 21             | 33             | 27   |