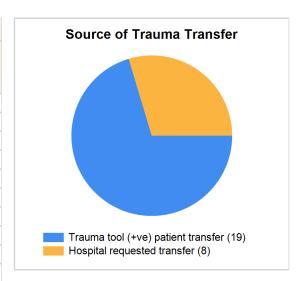

#### Incident Job Cycle Time for Transfers to MTC undertaken by MERIT (All Cases)

| Case Nr                                                                 | Date     | Call Sign | Transfer From   | Transfer To (MTC)    | Time Call<br>Connected | Max Clear              | Job Cycle |
|-------------------------------------------------------------------------|----------|-----------|-----------------|----------------------|------------------------|------------------------|-----------|
| W20062015_00268                                                         | 20/06/15 | MD098     | Worcester Royal | Birmingham Childrens | 20/06/2015<br>02:24:52 | 20/06/2015<br>04:43:18 | 2:18:26   |
| 1 Cases Average Incident Job Cycle (Call Connect to maximum clear time) |          |           |                 |                      |                        | 2:18:26                |           |

Data shows transfers from a WMAS hospital (TU / LEH) to an MTC undertaken by MERIT (call signs HMED03, COS01 or MD098).