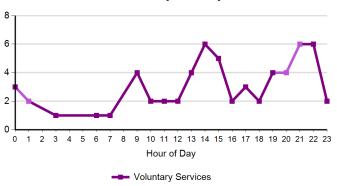

#### All Cases Attended by Voluntary Services

#### Trauma Cases Attended by Voluntary Services

#### \* Please note the scales on the charts above are not the same