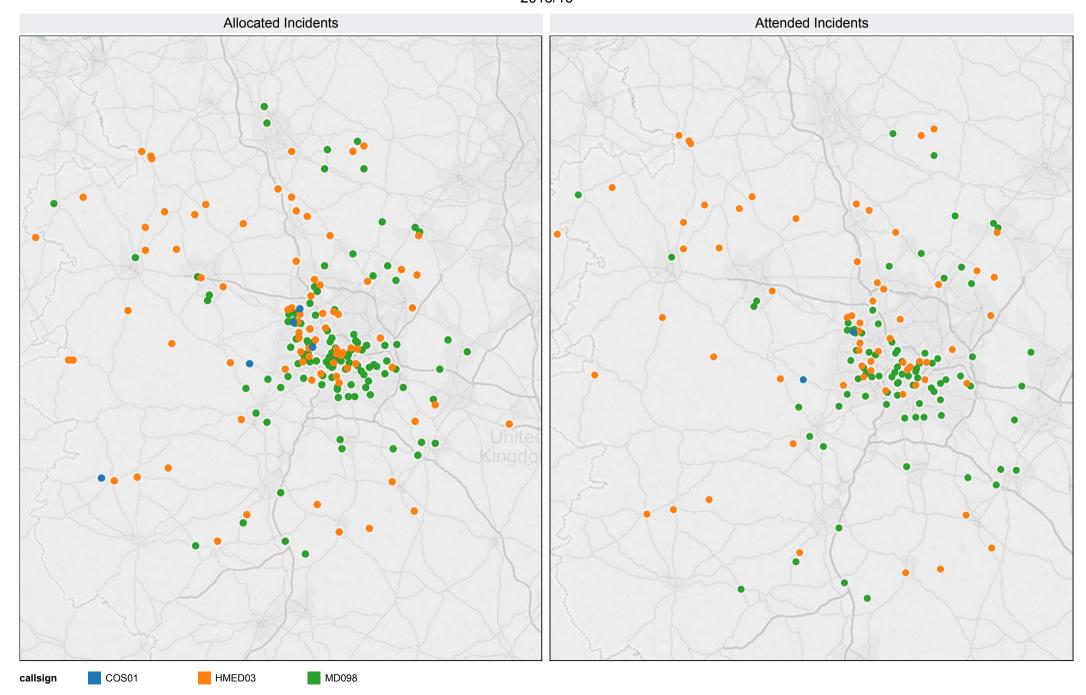

-------------------------------------------------------|----------|-----------|-----------------|----------------------|------------------------|------------------------|-----------|
| W20062015_00268                                                         | 20/06/15 | MD098     | Worcester Royal | Birmingham Childrens | 20/06/2015<br>02:24:52 | 20/06/2015<br>04:43:18 | 2:18:26   |
| 1 Cases Average Incident Job Cycle (Call Connect to maximum clear time) |          |           |                 |                      |                        | 2:18:26                |           |

Data shows transfers from a WMAS hospital (TU / LEH) to an MTC undertaken by MERIT (call signs HMED03, COS01 or MD098).

# MERIT Activity (All cases from CAD) 2015/16



# MERIT Activity (Trauma +ve cases only)



## Incident Location of Trauma +ve Patients Conveyed to MTCs and TUs by MERIT 2015/16



# Air Ambulance Activity (All cases from CAD) 2015/16



# Air Ambulance Activity (Trauma +ve cases only)



### Incident Location of Trauma +ve Patients Conveyed to MTCs and TUs by Air Ambulance 2015/16