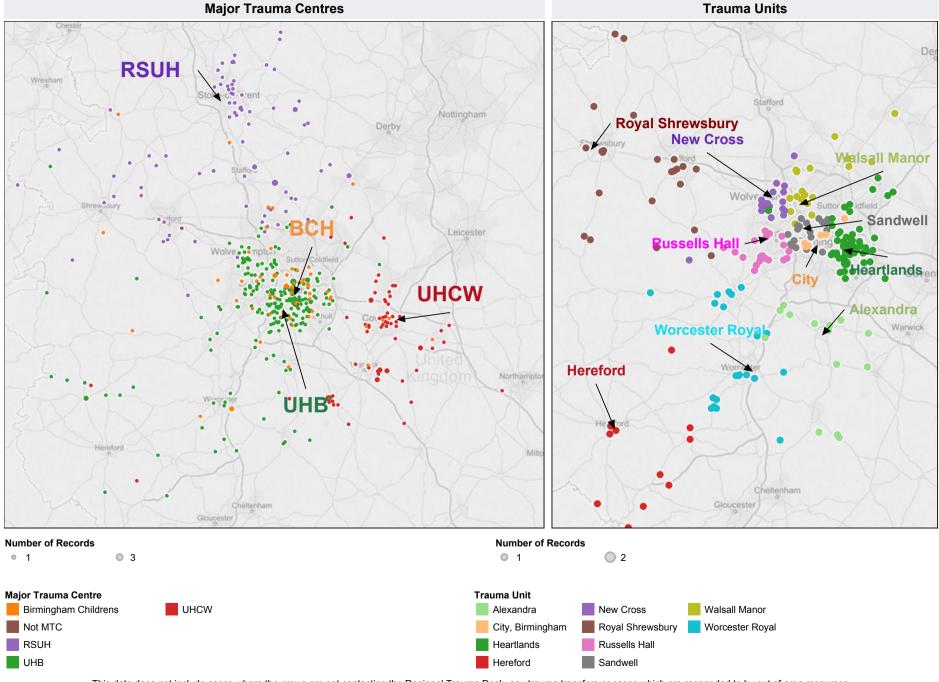

## Incident Location of Major Trauma Patients by Type of Incident 2015/16

### Incident Location of Patients Conveyed to MTCs and TUs 2015/16

|                          | April | May | June | July | August | September | October | November | December | January | February | March | No Value | YTD |
|--------------------------|-------|-----|------|------|--------|-----------|---------|----------|----------|---------|----------|-------|----------|-----|
| No. of deceased patients | 16    | 16  | 23   |      |        |           |         |          |          |         |          |       |          | 55  |