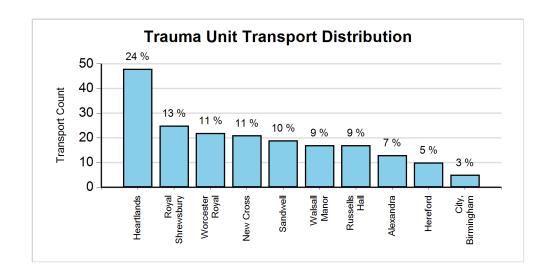

| LAND Crews only       | Other Des | stinations |  |  |
|-----------------------|-----------|------------|--|--|
| Hospital Attended     | day       | night      |  |  |
| Acorns Hospice        | 0:00:04   |            |  |  |
| Alexandra             | 0:16:19   | 0:23:12    |  |  |
| City (Birmingham)     | 0:10:59   | 0:06:50    |  |  |
| Good Hope             | 0:14:08   |            |  |  |
| Heartlands            | 0:15:27   | 0:13:27    |  |  |
| Hereford County       | 0:34:21   | 0:09:35    |  |  |
| New Cross             | 0:08:35   | 0:09:35    |  |  |
| Princess Royal        | 0:09:29   |            |  |  |
| ROYAL DERBY HOSPITAL  |           | 0:14:50    |  |  |
| Royal Shrewsbury      | 0:20:42   | 0:28:55    |  |  |
| Royal Stoke Univ Hosp | 0:28:10   | 0:30:36    |  |  |
| Russells Hall         | 0:12:37   | 0:09:56    |  |  |
| Sandwell              | 0:12:13   | 0:15:20    |  |  |
| Walsall Manor         | 0:16:28   | 0:15:22    |  |  |
| Worcestershire Royal  | 0:20:20   | 0:15:14    |  |  |
| Total                 | 0:16:54   | 0:19:12    |  |  |