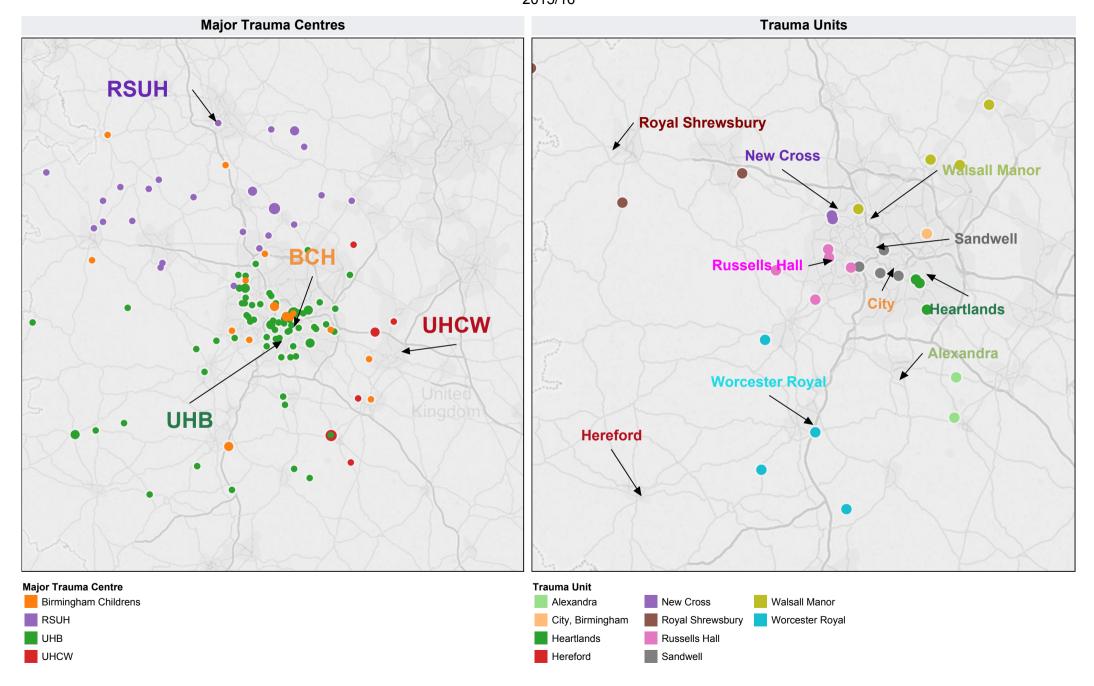

## Incident Location of Major Trauma Patients by Type of Incident 2015/16

### Incident Location of Patients Conveyed to MTCs and TUs 2015/16

|                          | April | May | June | July | August | September | October | November | December | January | February | March | No Value | YTD |
|--------------------------|-------|-----|------|------|--------|-----------|---------|----------|----------|---------|----------|-------|----------|-----|
| No. of deceased patients | 16    | 16  | 23   |      |        |           |         |          |          |         |          |       |          | 55  |