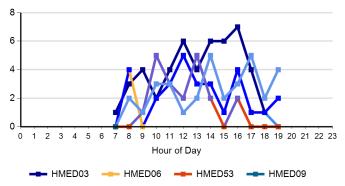

#### Trauma Cases Attended - By Group

#### Trauma Cases Attended by MERIT

#### \* Please note the scales on the charts above are not the same