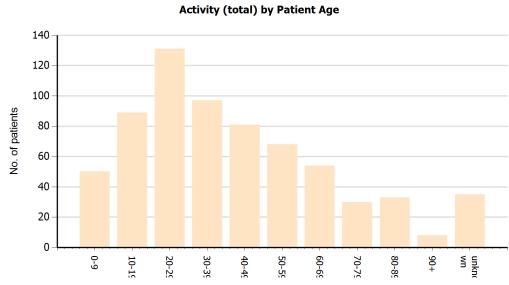

|    | 292                                                                                                                                | 336 |  |



#### Weekly Activity against Contract: 2014/15



Week commencing

#### Weekly Activity against Contract: 2015/16



- ---- Weekly Contract (relates to 5 cases per day where the triage tool is triggered and the ambulance is required to bypass a hospital in order to reach the...

  Total Activity: Total number of triage triggers
- Contract Activity: Triage tool triggers where we had to bypass the hospital in order to reach the Major Trauma Centre

0

Monday

Tuesday

Wednesday

Major Trauma - Activity Trends Year to Date Summary

**From** 01/04/2015 **to** 30/06/2015 Report Ref: 186







Thursday

Friday

Saturday

Sunday





### West Midlands Ambulance Service NHS Foundation Trust









#### **Major Trauma Time Reports by Division** From **01/06/2015** to **30/06/2015**

#### Average Time Mobile to At Scene (hh:mm:ss)

Incident based. First mobile time to first on scene

| LAND Crews only        |         |         |
|------------------------|---------|---------|
| Division               | Day     | Night   |
| Birmingham Division    | 0:05:25 | 0:04:24 |
| Black Country Division | 0:05:26 | 0:05:09 |
| C&W Division           | 0:05:56 | 0:04:52 |
| Staffordshire Division | 0:06:19 | 0:07:50 |
| West Mercia Division   | 0:08:25 | 0:05:21 |
| Total                  | 0:06:26 | 0:05:30 |

| AIR Crews only         |         |         |
|------------------------|---------|---------|
| Division