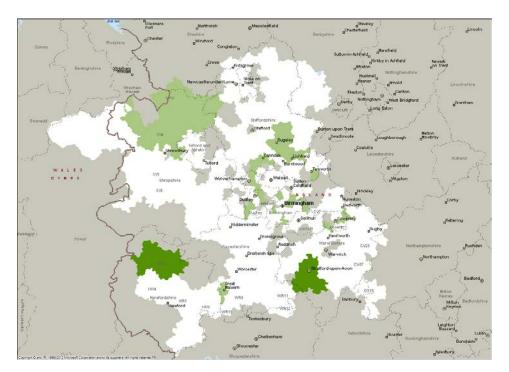

#### **Major Trauma Activity by Postcode Area**

April to June 2015

### **Major Trauma Activity by Postcode Area and Shift**

April to June 2015