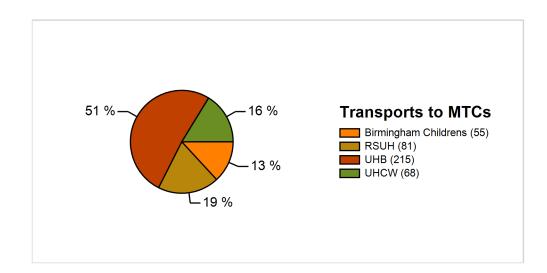

This data does not include cases where the crews are not contacting the Regional Trauma Desk, any trauma transfers or cases which are responded to by out of area resources.

|            |                            |                     |                                                   |         | No. of Patie<br>Specialist | nts Seen by<br>Resources          |                                   |     | Patient 1      | Initally Tra | ansported      |                    |     | Major 1<br>Cei | Trauma<br>ntre |      |
|------------|----------------------------|---------------------|---------------------------------------------------|---------|----------------------------|-----------------------------------|-----------------------------------|-----|----------------|--------------|----------------|--------------------|-----|----------------|----------------|------|
| Date       | No. of Tool<br>Activations | Non-<br>Conveyances | Cases That By<br>Passed Their<br>Nearest Hospital | Air Amb | Day Air Amb / ECT / MERIT  | Night<br>Air Amb /<br>ECT / MERIT | Voluntary<br>BASICS / MARS<br>etc | MTC | Trauma<br>Unit | LEH          | Out of<br>Area | Not<br>Transported | UHB | ВСН            | RSUH           | UHCW |
| 01/06/2015 | 10                         | 0                   | 1                                                 |         | 1                          | 1                                 | 1                                 | 4   | 5              | 1            |                |                    | 1   |                | 1              | 2    |
| 02/06/2015 | 14                         | 2                   | 5                                                 | 3       | 3                          |                                   | 6                                 | 9   | 3              |              |                | 2                  | 4   | 1              | 3              | 1    |
| 03/06/2015 | 9                          | 0                   | 2                                                 |         |                            | 1                                 |                                   | 4   | 5              |              |                |                    | 2   |                | 1              | 1    |
| 04/06/2015 | 5                          | 0                   | 4                                                 |         |                            |                                   |                                   | 4   | 1              |              |                |                    | 2   |                | 1              | 1    |
| 05/06/2015 | 7                          | 3                   | 3                                                 | 3       |                            | 2                                 |                                   | 3   | 1              |              |                | 3                  | 2   |                |                | 1    |
| 06/06/2015 | 8                          | 0                   | 3                                                 |         | 1                          | 2                                 | 1                                 | 3   | 5              |              |                |                    | 1   | 1              |                | 1    |
| 07/06/2015 | 15                         | 0                   | 7                                                 | 4       | 1                          |                                   | 1                                 | 8   | 7              |              |                |                    | 3   | 1              | 2              | 2    |
| 08/06/2015 | 6                          | 0                   | 3                                                 | 1       | 1                          |                                   |                                   | 5   | 1              |              |                |                    | 2   |                | 3              |      |
| 09/06/2015 | 6                          | 0                   | 2                                                 |         |                            |                                   |                                   | 2   | 4              |              |                |                    |     |                | 1              | 1    |
| 10/06/2015 | 7                          | 1                   | 3                                                 |         |                            | 2                                 |                                   | 4   | 2              |              |                | 1                  | 3   |                | 1              |      |
| 11/06/2015 | 8                          | 2                   | 3                                                 | 1       | 1                          | 2                                 |                                   | 4   | 2              |              |                | 2                  | 2   |                | 1              | 1    |
| 12/06/2015 | 6                          | 1                   | 2                                                 |         | 1                          | 3                                 | 2                                 | 4   | 1              |              |                | 1                  |     | 2              | 2              |      |
| 13/06/2015 | 7                          | 0                   | 3                                                 |         | 1                          | 1                                 |                                   | 4   | 3              |              |                |                    | 3   |                |                | 1    |
| 14/06/2015 | 10                         | 0                   | 6                                                 | 3       | 2                          |                                   |                                   | 4   | 5              |              | 1              |                    | 2   | 1              |                | 1    |
| 15/06/2015 | 6                          | 0                   | 4                                                 | 1       |                            | 1                                 |                                   | 3   | 3              |              |                |                    | 1   | 2              |                |      |
| 16/06/2015 | 9                          | 1                   | 6                                                 | 1       | 2                          |                                   | 1                                 | 6   | 2              |              |                | 1                  | 4   |                |                | 2    |
| 17/06/2015 | 3                          | 0                   | 2                                                 | 2       |                            |                                   |                                   | 2   | 1              |              |                |                    | 2   |                |                |      |
| 18/06/2015 | 5                          | 0                   | 4                                                 |         | 1                          | 2                                 |                                   | 5   |                |              |                |                    | 3   | 1              | 1              |      |
| 19/06/2015 | 11                         | 0                   | 4                                                 | 3       |                            | 2                                 |                                   | 6   | 5              |              |                |                    | 2   | 1              | 1              | 2    |
| 20/06/2015 | 17                         | 3                   | 8                                                 |         | 1                          | 6                                 | 8                                 | 12  | 2              |              |                | 3                  | 6   | 2              | 1              | 3    |
| 21/06/2015 | 10                         | 0                   | 9                                                 | 6       | 6                          |                                   | 1                                 | 9   | 1              |              |                |                    | 3   | 3              | 1              | 2    |
| 22/06/2015 | 6                          | 1                   | 3                                                 | 2       | 2                          |                                   | 3                                 | 4   | 1              |              |                | 1                  | 3   |                | 1              |      |
| 23/06/2015 | 9                          | 0                   | 3                                                 | 1       |                            | 2                                 |                                   | 4   | 5              |              |                |                    | 2   |                | 1              | 1    |
| 24/06/2015 | 10                         | 1                   | 4                                                 | 1       | 3                          |                                   |                                   | 3   | 6              |              |                | 1                  |     | 2              | 1              |      |
| 25/06/2015 | 7                          | 2                   | 2                                                 |         | 1                          | 1                                 |                                   | 3   | 2              |              |                | 2                  | 2   |                | 1              |      |
| 26/06/2015 | 8                          | 0                   | 4                                                 | 1       | 1                          | 2                                 |                                   | 4   | 4              |              |                |                    | 4   |                |                |      |
| 27/06/2015 | 13                         | 2                   | 5                                                 | 4       | 3                          |                                   | 1                                 | 7   | 4              |              |                | 2                  |     | 2              | 3              | 2    |
| 28/06/2015 | 8                          | 0                   | 6                                                 | 1       |                            | 1                                 | 2                                 | 8   |                |              |                |                    | 2   | 1              | 4              | 1    |
| 29/06/2015 | 5                          | 0                   | 5                                                 |         |                            | 1                                 |                                   | 4   | 1              |              |                |                    | 3   |                | 1              |      |
| 30/06/2015 | 9                          | 1                   | 5                                                 | 1       |                            | 3                                 |                                   | 6   | 2              |              |                | 1                  | 3   | 1              | 1              | 1    |
| Total      | 254                        | 20                  | 121                                               | 39      | 32                         | 35                                | 27                                | 148 | 84             | 1            | 1              | 20                 | 67  | 21             | 33             | 27   |