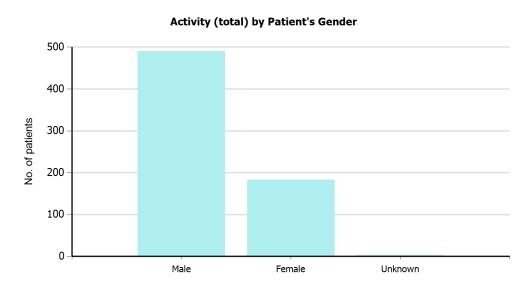

Overall Total | Overall Total 676 48                   |    | 292                                                                                                                                | 336 |  |



#### Weekly Activity against Contract: 2014/15



Week commencing

#### Weekly Activity against Contract: 2015/16



- ---- Weekly Contract (relates to 5 cases per day where the triage tool is triggered and the ambulance is required to bypass a hospital in order to reach the...

  Total Activity: Total number of triage triggers
- Contract Activity: Triage tool triggers where we had to bypass the hospital in order to reach the Major Trauma Centre

0

Monday

Tuesday

Wednesday

Major Trauma - Activity Trends Year to Date Summary

**From** 01/04/2015 **to** 30/06/2015 Report Ref: 186







Thursday

Friday

Saturday

Sunday





### West Midlands Ambulance Service NHS Foundation Trust









#### **Major Trauma Time Reports by Division** From **01/06/2015** to **30/06/2015**

#### Average Time Mobile to At Scene (hh:mm:ss)

Incident based. First mobile time to first on scene

| LAND Crews only        |         |         |
|------------------------|---------|---------|
| Division               | Day     | Night   |
| Birmingham Division    | 0:05:25 | 0:04:24 |
| Black Country Division | 0:05:26 | 0:05:09 |
| C&W Division           | 0:05:56 | 0:04:52 |
| Staffordshire Division | 0:06:19 | 0:07:50 |
| West Mercia Division   | 0:08:25 | 0:05:21 |
| Total                  | 0:06:26 | 0:05:30 |

| AIR Crews only         |         |         |
|------------------------|-----