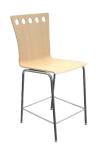

GO-4S A:16" C: 18" E: 17"

GO-7 **A** : 16"

GO-8 A:16" **C**:30" E:17"

GO-9 A:16" C: 24" **E** : 5"

GO-20 A: 22" C: 24"