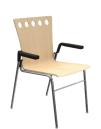

## **TECHNICAL SPECIFICATIONS**

- 6 models offered with the following configurations :
  - 1 with a stackable sled frame
  - 1 with a stackable 4-leg frame
  - 3 with a counter or bar height 4-leg frame
  - 1 handling trolley with capacity of 20 chairs (GO-2S, GO-4S)
- · Seat and backrest made of molded maple plywood
- · Seat available upholstered with a cushion made of high resilience polyurethane foam (non-stackable)
- Frames made of round metal tubing (5/8" Ø, 14 gauge) available in many finishes
- · Natural maple stain finish (other stain or laminate colors on request)
- 1 fixed armrest model
- · Ganging elements available for quick and easy assembly
- · Right-hand or left-hand writing tablet available in black laminate (other colors on request)