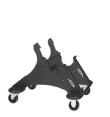

## **TECHNICAL SPECIFICATIONS**

- 6 models offered with the following configurations :
  - 1 with a stackable sled frame
  - 1 with a stackable 4-leg frame
  - 3 with a counter or bar height 4-leg frame
  - 1 handling trolley with capacity of 20 chairs (GO-2S, GO-4S)
- · Seat and backrest made of molded maple plywood
- · Seat available upholstered with a cushion made of high resilience polyurethane foam (non-stackable)
- Frames made of round metal tubing (5/8" Ø, 14 gauge) available in many finishes
- · Natural maple stain finish (other stain or laminate colors on request)
- 1 fixed armrest model
- · Ganging elements available for quick and easy assembly
- · Right-hand or left-hand writing tablet available in black laminate (other colors on request)