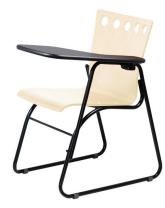

## Golf

The playful style of the Golf unique office chair will reinvigorate and energize your cafeteria, conference rooms, waiting rooms, training rooms or even your office. Ideal for adding a touch of fantasy to your environment, the Golf is available in stain finished or laminated version. Drawn to marry the natural curves of your body, the Golf will ensure you an incredible comfort.

## **TECHNICAL SPECIFICATIONS**

- 6 models offered with the following configurations :
  - 1 with a stackable sled frame
  - 1 with a stackable 4-leg frame
  - 3 with a counter or bar height 4-leg frame
  - 1 handling trolley with capacity of 20 chairs (GO-2S, GO-4S)
- · Seat and backrest made of molded maple plywood
- · Seat available upholstered with a cushion made of high resilience polyurethane foam (non-stackable)
- Frames made of round metal tubing (5/8" Ø, 14 gauge) available in many finishes
- · Natural maple stain finish (other stain or laminate colors on request)
- 1 fixed armrest model
- · Ganging elements available for quick and easy assembly
- · Right-hand or left-hand writing tablet available in black laminate (other colors on request)