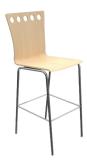

GO-4S A:16" C: 18" E: 17"

GO-7 **A** : 16"

GO-8 A:16" **C**:30" E:17"

GO-9 A:16" C: 24" **E** : 5"

GO-20 A: 22" C: 24"