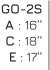

## **TECHNICAL SPECIFICATIONS**

- 6 models offered with the following configurations :
  - 1 with a stackable sled frame
  - 1 with a stackable 4-leg frame
  - 3 with a counter or bar height 4-leg frame
  - 1 handling trolley with capacity of 20 chairs (GO-2S, GO-4S)
- · Seat and backrest made of molded maple plywood
- · Seat available upholstered with a cushion made of high resilience polyurethane foam (non-stackable)
- Frames made of round metal tubing (5/8" Ø, 14 gauge) available in many finishes
- · Natural maple stain finish (other stain or laminate colors on request)
- 1 fixed armrest model
- · Ganging elements available for quick and easy assembly
- · Right-hand or left-hand writing tablet available in black laminate (other colors on request)

GO-4S A:16" C: 18" E: 17"

GO-7 **A** : 16"

GO-8 A:16" **C**:30" E:17"

GO-9 A:16" C: 24" **E** : 5"

GO-20 A: 22" C: 24"