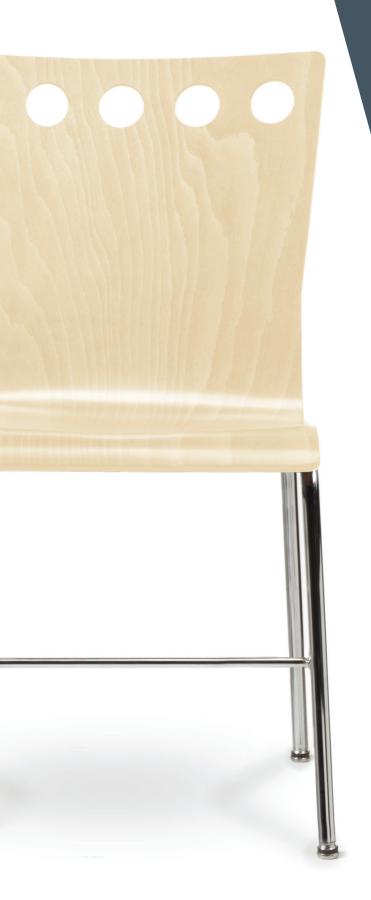

## Golf

The playful style of the Golf unique office chair will reinvigorate and energize your cafeteria, conference rooms, waiting rooms, training rooms or even your office. Ideal for adding a touch of fantasy to your environment, the Golf is available in stain finished or laminated version. Drawn to marry the natural curves of your body, the Golf will ensure you an incredible comfort.

## **TECHNICAL SPECIFICATIONS**

- 6 models offered with the following configurations :
  - 1 with a stackable sled frame
  - 1 with a stackable 4-leg frame
  - 3 with a counter or bar height 4-leg frame
  - 1 handling trolley with capacity of 20 chairs (GO-2S, GO-4S)
- · Seat and backrest made of molded maple plywood
- · Seat available upholstered with a cushion made of high resilience polyurethane foam (non-stackable)
- Frames made of round metal tubing (5/8" Ø, 14 gauge) available in many finishes
- · Natural maple stain finish (other stain or laminate colors on request)
- 1 fixed armrest model
- · Ganging elements available for quick and easy assembly
- · Right-hand or left-hand writing tablet available in black laminate (other colors on request)