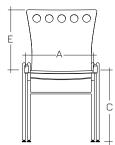

## **TECHNICAL SPECIFICATIONS**

- 6 models offered with the following configurations :
  - 1 with a stackable sled frame
  - 1 with a stackable 4-leg frame
  - 3 with a counter or bar height 4-leg frame
  - 1 handling trolley with capacity of 20 chairs (GO-2S, GO-4S)
- · Seat and backrest made of molded maple plywood
- · Seat available upholstered with a cushion made of high resilience polyurethane foam (non-stackable)
- Frames made of round metal tubing (5/8" Ø, 14 gauge) available in many finishes
- · Natural maple stain finish (other stain or laminate colors on request)
- 1 fixed armrest model
- · Ganging elements available for quick and easy assembly
- · Right-hand or left-hand writing tablet available in black laminate (other colors on request)