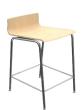

## **TECHNICAL SPECIFICATIONS**

- 6 models offered with the following configurations :
  - 1 with a stackable sled frame
  - 1 with a stackable 4-leg frame
  - 3 with a counter or bar height 4-leg frame
  - 1 handling trolley with capacity of 20 chairs (GO-2S, GO-4S)
- · Seat and backrest made of molded maple plywood
- · Seat available upholstered with a cushion made of high resilience polyurethane foam (non-stackable)
- Frames made of round metal tubing (5/8" Ø, 14 gauge) available in many finishes
- · Natural maple stain finish (other stain or laminate colors on request)
- 1 fixed armrest model
- · Ganging elements available for quick and easy assembly
- · Right-hand or left-hand writing tablet available in black laminate (other colors on request)

GO-4S A:16" C: 18" E: 17"

GO-7 **A** : 16"

GO-8 A:16" **C**:30" E:17"

GO-9 A:16" C: 24" **E** : 5"

GO-20 A: 22" C: 24"