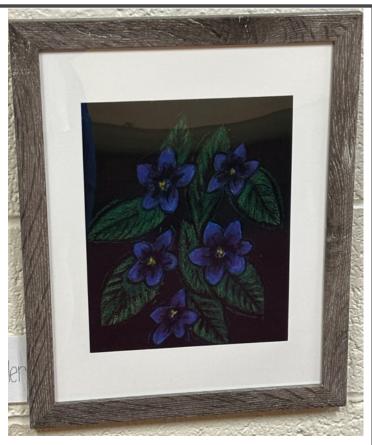

# **April Birthdays**

04 - Carol Ray

08 - Marty Stinson

18 - Jan Moberg

21 - Nellie Lab

25 - Rev. Dr. Mona Joslyn

Thank you to Jan Moberg for decorating the back wall of the Narthex. Here is a picture painted by Janet Keesler.