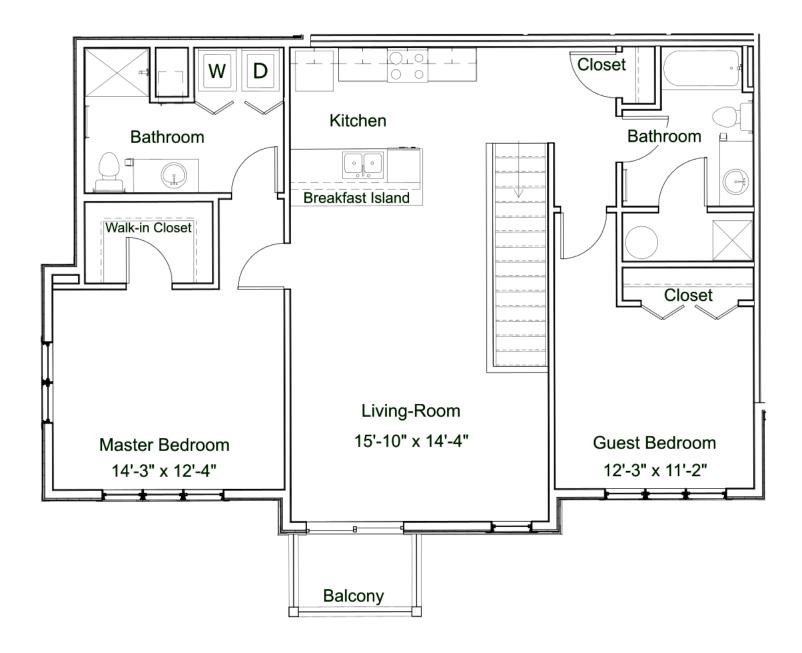

### Two Bedroom / Two Bathroom with Attached Garage

1,224 Square Feet \$1,616

Unit No.: A&B 202, 205, C202, C205 B1 Floor Plan