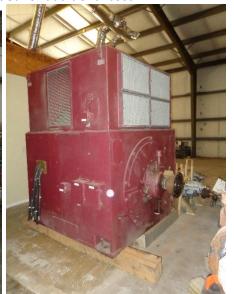

## **GENERATOR:**

Ideal 2941 kva, 2500 kw, 4160 v, 3 phase, 60 hz. Air cooled with brushless exciter. 1800 rpm CONDENSER:

Graham surface condenser, 3271 sq. ft, 43,000 lbs/hr steam condensed.

SCOPE OF SUPPLY: