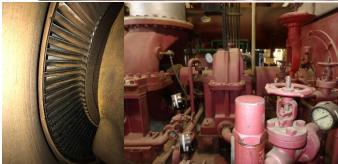

## TURBINE:

Dresser-Rand frame S-6, 2500 kw single valve multi stage condensing steam turbine, 6000 rpm, inlet steam 200 to 300 psig, 500 to 600 deg f, exhaust 2"hga, CW rotation looking from governor end, 1 curtis 6 rateau stages, 6" class 600 inlet size, 30" class 125 up exhaust. Hand valve for part load operation. Lube oil system, gland steam condenser.