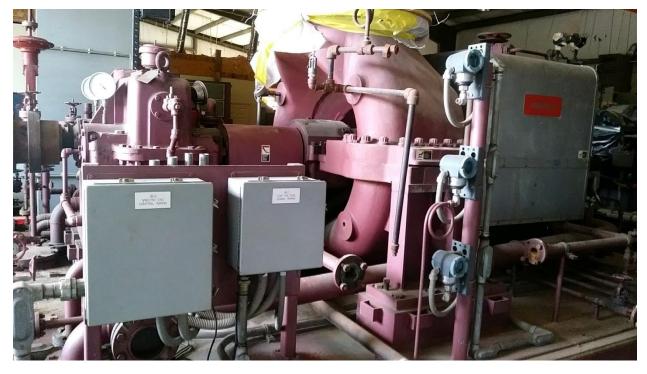

## TURBINE:

Dresser-Rand frame S-6, 2500 kw single valve multi stage condensing steam turbine, 6000 rpm, inlet steam 200 to 300 psig, 500 to 600 deg f, exhaust 2"hga, CW rotation looking from governor end, 1 curtis 6 rateau stages, 6" class 600 inlet size, 30" class 125 up exhaust. Hand valve for part load operation. Lube oil system, gland steam condenser.

## **GENERATOR:**

Ideal 2941 kva, 2500 kw, 4160 v, 3 phase, 60 hz. Air cooled with brushless exciter. 1800 rpm CONDENSER:

Graham surface condenser, 3271 sq. ft, 43,000 lbs/hr steam condensed.

SCOPE OF SUPPLY:

Steam turbine, gear reducer, generator, trip and throttle valve, lube oil system mounted on common skid

Condenser, air ejector, condensate extraction pumps with motor Generator terminal box with surge protection system, ct's, pt's Local turbine gauge board.