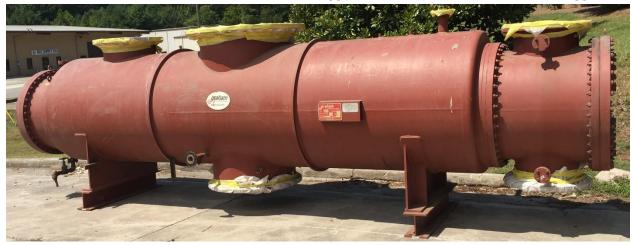

## **GENERATOR:**

Ideal 2941 kva, 2500 kw, 4160 v, 3 phase, 60 hz. Air cooled with brushless exciter. 1800 rpm CONDENSER:

Graham surface condenser, 3271 sq. ft, 43,000 lbs/hr steam condensed.

SCOPE OF SUPPLY: