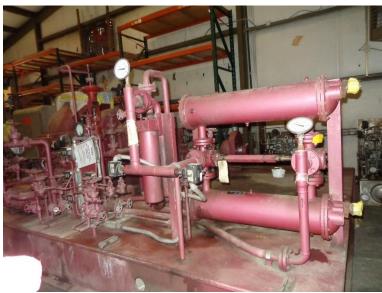

Steam turbine, gear reducer, generator, trip and throttle valve, lube oil system mounted on common skid

Condenser, air ejector, condensate extraction pumps with motor Generator terminal box with surge protection system, ct's, pt's Local turbine gauge board.