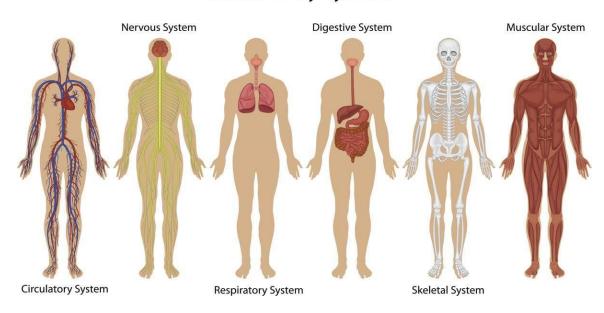

### **Living Tissues**

In Biology, tissue is a Cellular Organizational Level between cells and a complete organ. A tissue is an ensemble of similar cells and their Extracellular Matrix from the same origin that together carry out a specific function. Organs are then formed by the functional grouping together of multiple tissues.