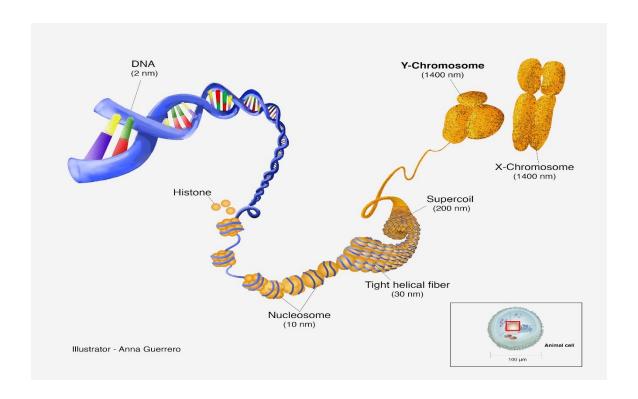

#### Chromosome

It is a long DNA Molecule with part or all of the Genetic Material of an Organism. Most Eukaryotic Chromosomes include Packaging Proteins called Histones which, aided by Chaperone Proteins, bind to and condense the DNA Molecule to maintain its integrity.