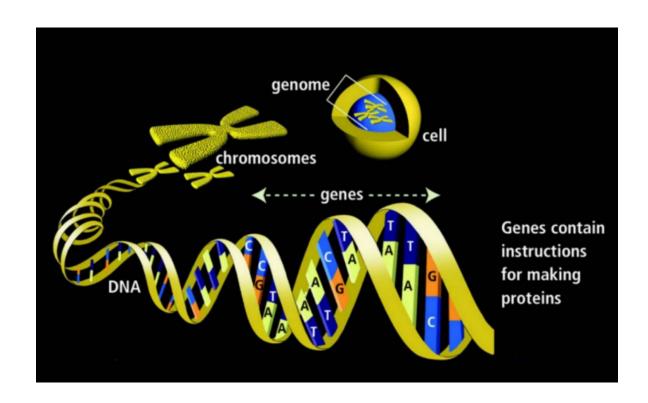

# **DNA**

Deoxyribo-Nucleic Acid is a Molecule composed of 2 Polynucleotide Chains that coil around each other to form a Double Helix carrying Genetic Instructions for the development, functioning, growth and reproduction of all known Organisms and many viruses. DNA and Ribonucleic Acid are Nucleic Acids.

#### Genes

In Biology, a Gene is a basic unit of Heredity and a Sequence of Nucleotides in DNA or RNA that encodes the synthesis of a Gene Product, either RNA or a Protein. During Gene Expression, the DNA is first copied into RNA. The RNA can be directly functional or be the intermediate template for a Protein that performs a function. This is how the mRNA 'code' the cells to produce the COVID-19 Spike Protein.

#### **Genetic Code**

It is the Set of Rules used by Living Cells to translate information encoded within Genetic Material into Proteins. This is the process that exactly happens with the mRNA shots. Translation is accomplished by the Ribosome, which links

Proteinogenic Amino Acids in an order specified by messenger RNA, using Transfer RNA Molecules to carry Amino Acids and to read the mRNA, 3 Nucleotides at a time.