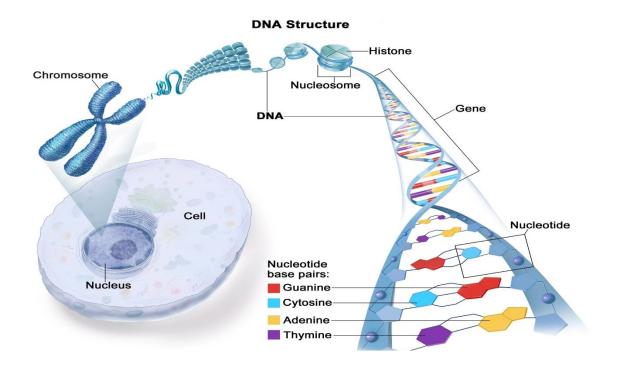

#### Chromosome

It is a long DNA Molecule with part or all of the Genetic Material of an Organism. Most Eukaryotic Chromosomes include Packaging Proteins called Histones which, aided by Chaperone Proteins, bind to and condense the DNA Molecule to maintain its integrity.

# **DNA**

Deoxyribo-Nucleic Acid is a Molecule composed of 2 Polynucleotide Chains that coil around each other to form a Double Helix carrying Genetic Instructions for the development, functioning, growth and reproduction of all known Organisms and many viruses. DNA and Ribonucleic Acid are Nucleic Acids.

#### Genes

In Biology, a Gene is a basic unit of Heredity and a Sequence of Nucleotides in DNA or RNA that encodes the synthesis of a Gene Product, either RNA or a Protein. During Gene Expression, the DNA is first copied into RNA. The RNA can be directly functional or be the intermediate template for a Protein that performs a function. This is how the mRNA 'code' the cells to produce the COVID-19 Spike Protein.

#### **Genetic Code**

It is the Set of Rules used by Living Cells to translate information encoded within Genetic Material into Proteins. This is the process that exactly happens with the mRNA shots. Translation is accomplished by the Ribosome, which links

Proteinogenic Amino Acids in an order specified by messenger RNA, using Transfer RNA Molecules to carry Amino Acids and to read the mRNA, 3 Nucleotides at a time.