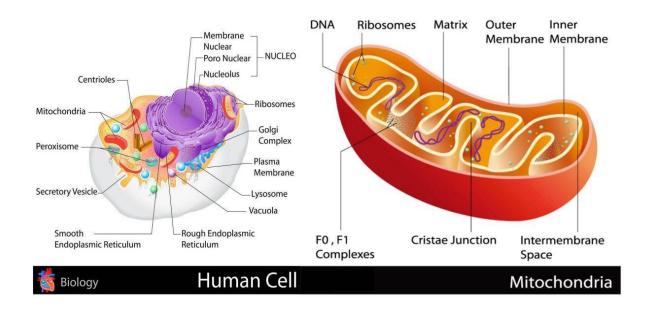

### Mitochondria

It is a Double Membrane-Bound Organelle found in most Eukaryotic Organisms. Chemical Energy is produced and is stored in a small Molecule called Adenosine TriphosPhate (ATP). They also store Calcium for Cell Signaling Activities, generate heat, and mediate cell growth and death. It is considered the 'Gasoline' that powers the body.

### Cytoplasm

In Cell Biology, it is all of the material within a cell, enclosed by the Cell Membrane, except for the Cell Nucleus. The material inside the Nucleus and other parts contained within the Nuclear Membrane is termed the Nucleoplasm. The main components of the Cytoplasm are Cytosol, the Organelles, and various Cytoplasmic Inclusions.