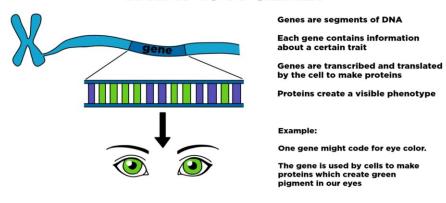

#### Genes

In Biology, a Gene is a basic unit of Heredity and a Sequence of Nucleotides in DNA or RNA that encodes the synthesis of a Gene Product, either RNA or a Protein. During Gene Expression, the DNA is first copied into RNA. The RNA can be directly functional or be the intermediate template for a Protein that performs a function. This is how the mRNA 'code' the cells to produce the COVID-19 Spike Protein.