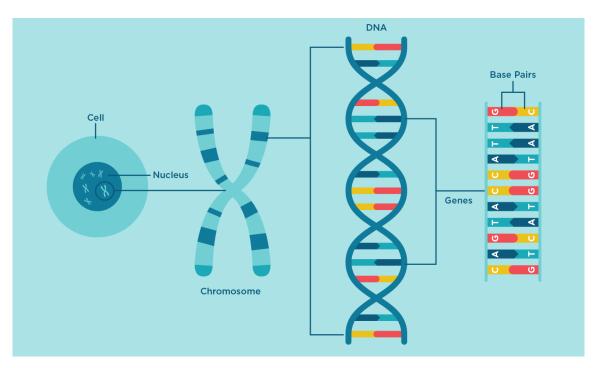

# **DNA**

Deoxyribo-Nucleic Acid is a Molecule composed of 2 Polynucleotide Chains that coil around each other to form a Double Helix carrying Genetic Instructions for the development, functioning, growth and reproduction of all known Organisms and many viruses. DNA and Ribonucleic Acid are Nucleic Acids.

#### Genes

In Biology, a Gene is a basic unit of Heredity and a Sequence of Nucleotides in DNA or RNA that encodes the synthesis of a Gene Product, either RNA or a Protein. During Gene Expression, the DNA is first copied into RNA. The RNA can be directly functional or be the intermediate template for a Protein that performs a function. This is how the mRNA 'code' the cells to produce the COVID-19 Spike Protein.