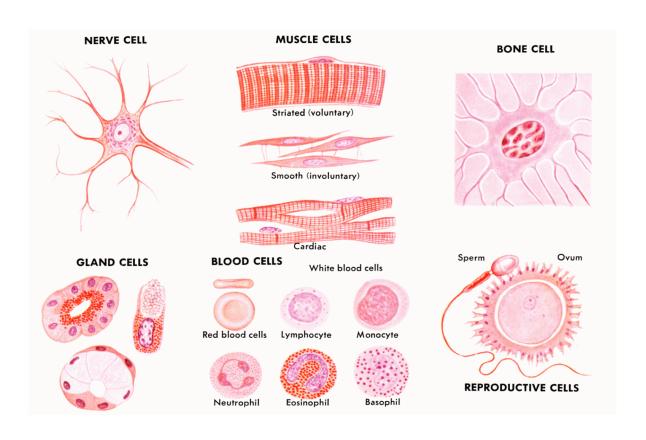

### **Living Tissues**

In Biology, tissue is a Cellular Organizational Level between cells and a complete organ. A tissue is an ensemble of similar cells and their Extracellular Matrix from the same origin that together carry out a specific function. Organs are then formed by the functional grouping together of multiple tissues.