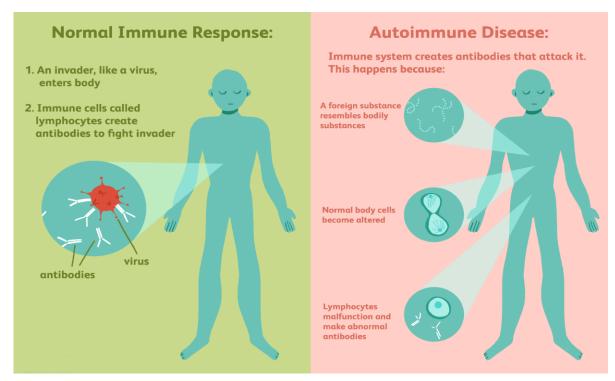

### **Autoimmune Diseases**

It causes Abnormally, Low Activity or Over Activity of the Immune System. In cases of Immune System Overactivity, the body attacks and damages its own Tissues (Autoimmune Diseases). Immune Deficiency diseases decrease the body's ability to fight Invaders, causing vulnerability to Infections.

### **Immune Enhancement Death**

It is a phenomenon in which binding of a Virus to Suboptimal Antibodies enhances its entry into Host Cells, followed by its replication.

### **Immune Response**

It is a reaction which occurs within an Organism for the purpose of defending against Foreign Invaders. These Invaders include a wide variety of different Microorganisms including Viruses, Bacteria, Parasites, and Fungi which could cause serious problems to the health of the Host Organism if not cleared from the body.

### **Immune System**

It is a network of Biological Processes that protects an Organism from diseases. It detects and responds to a wide variety of Pathogens, from Viruses to Parasitic Worms, as well as Cancer Cells to objects such as Wood Splinters, distinguishing them from the Organism's own healthy tissue.