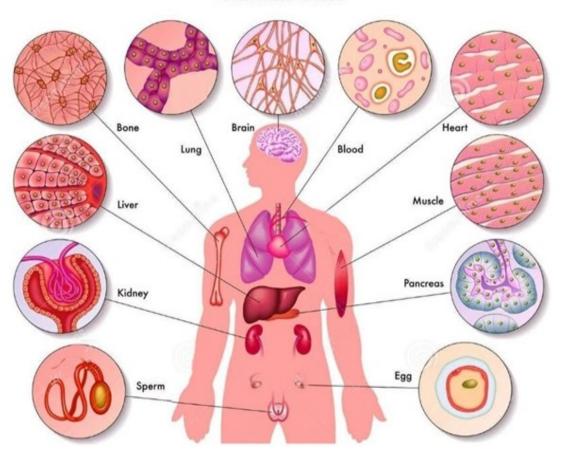

### **Living Tissues**

In Biology, tissue is a Cellular Organizational Level between cells and a complete organ. A tissue is an ensemble of similar cells and their Extracellular Matrix from the same origin that together carry out a specific function. Organs are then formed by the functional grouping together of multiple tissues.