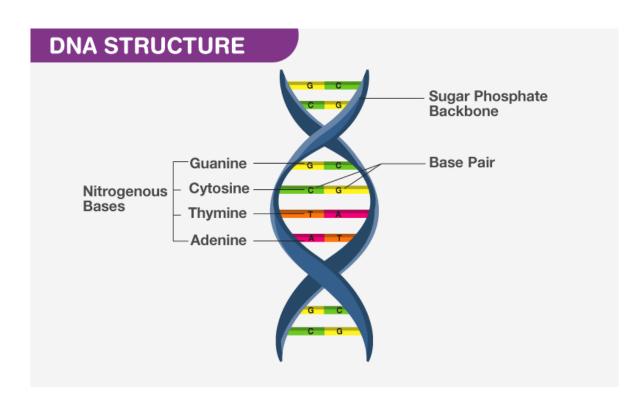

# **DNA**

Deoxyribo-Nucleic Acid is a Molecule composed of 2 Polynucleotide Chains that coil around each other to form a Double Helix carrying Genetic Instructions for the development, functioning, growth and reproduction of all known Organisms and many viruses. DNA and Ribonucleic Acid are Nucleic Acids.