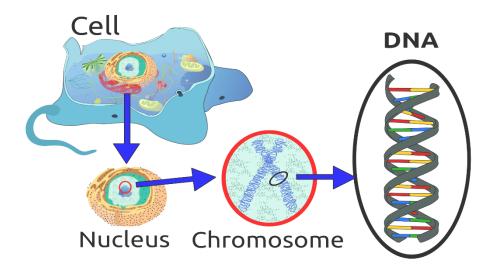

#### Chromosome

It is a long DNA Molecule with part or all of the Genetic Material of an Organism. Most Eukaryotic Chromosomes include Packaging Proteins called Histones which, aided by Chaperone Proteins, bind to and condense the DNA Molecule to maintain its integrity.

# **DNA**

Deoxyribo-Nucleic Acid is a Molecule composed of 2 Polynucleotide Chains that coil around each other to form a Double Helix carrying Genetic Instructions for the development, functioning, growth and reproduction of all known Organisms and many viruses. DNA and Ribonucleic Acid are Nucleic Acids.