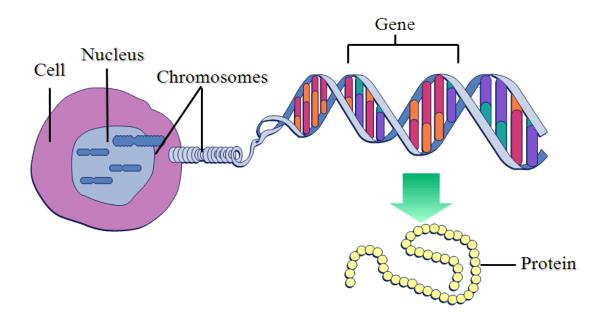

# Gene expression

It is the process by which information from a Gene is used in the synthesis of a functional Gene product that enables it to produce Protein as the end product. These Products are often Proteins, but in non-Protein-coding Genes such as Transfer RNA or Small Nuclear RNA Genes, the product is a functional RNA. This is the aim of the new mRNA type of technology is to perform.

# Gene Therapy

It is a medical field which focuses on the utilization of the Therapeutic Delivery of Nucleic Acids (DNA) into a Patient's cells as a drug to treat disease. The FDA unapproved mRNA shots are examples such a Gene Therapy. The RNA expresses a Protein that then expresses into the DNA within the Nucleus of a cell.

#### Genes

In Biology, a Gene is a basic unit of Heredity and a Sequence of Nucleotides in DNA or RNA that encodes the synthesis of a Gene Product, either RNA or a Protein. During Gene Expression, the DNA is first copied into RNA. The RNA can be directly functional or be the intermediate template for a Protein that performs a function. This is how the mRNA 'code' the cells to produce the COVID-19 Spike Protein.

# Messenger RNA

In Molecular Biology, Messenger RNA is a Single-Stranded Molecule of RNA that corresponds to the Genetic Sequence of a Gene and is read by a Ribosome in the process of Synthesizing (making) a Protein. Transcription is the process of copying a Gene from the DNA into mRNA. From Britannica, they are Molecule in cells that carries Codes from the DNA in the Nucleus to the sites of Protein Synthesis in the Cytoplasm, the Ribosomes.