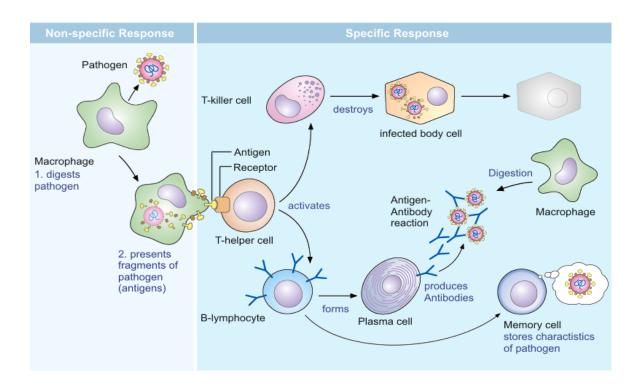

### **Immune Response**

It is a reaction which occurs within an Organism for the purpose of defending against Foreign Invaders. These Invaders include a wide variety of different Microorganisms including Viruses, Bacteria, Parasites, and Fungi which could cause serious problems to the health of the Host Organism if not cleared from the body.

### **Immune System**

It is a network of Biological Processes that protects an Organism from diseases. It detects and responds to a wide variety of Pathogens, from Viruses to Parasitic Worms, as well as Cancer Cells to objects such as Wood Splinters, distinguishing them from the Organism's own healthy tissue.

# **Antigen**

In Immunology, an Antigen is a Molecular Structure, such as may be present on the outside of a Pathogen. It can be bound by an Antigen-Specific Antibody or B-Cell Antigen Receptor. The presence of Antigens in the body normally triggers an Immune Response.

### **Antibodies**

Also known as an Immunoglobulin, is a large, Y-shaped Protein used by the Immune System to identify and neutralize foreign objects such as Pathogenic Bacteria and viruses. The Antibody recognizes a unique Molecule of the Pathogen, called an Antigen.

### Immunological Memory

It is the ability of the Immune System to quickly and specifically recognize an Antigen that the body has previously encountered and initiate a corresponding Immune Response. These are secondary, tertiary and other subsequent Immune Responses to the same Antigen.