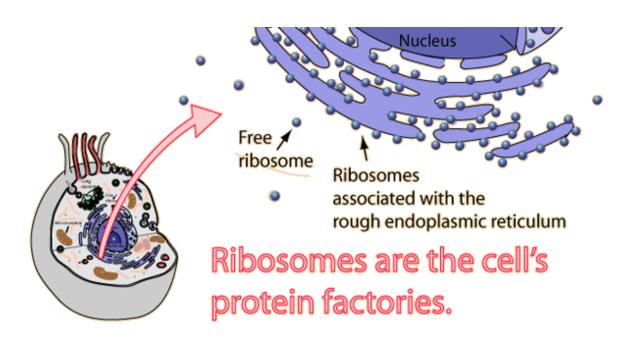

# Messenger RNA

In Molecular Biology, Messenger RNA is a Single-Stranded Molecule of RNA that corresponds to the Genetic Sequence of a Gene and is read by a Ribosome in the process of Synthesizing (making) a Protein. Transcription is the process of copying a Gene from the DNA into mRNA. From Britannica, they are Molecule in cells that carries Codes from the DNA in the Nucleus to the sites of Protein Synthesis in the Cytoplasm, the Ribosomes.

#### **Genetic Code**

It is the Set of Rules used by Living Cells to translate information encoded within Genetic Material into Proteins. This is the process that exactly happens with the mRNA shots. Translation is accomplished by the Ribosome, which links

Proteinogenic Amino Acids in an order specified by messenger RNA, using Transfer RNA Molecules to carry Amino Acids and to read the mRNA, 3 Nucleotides at a time.