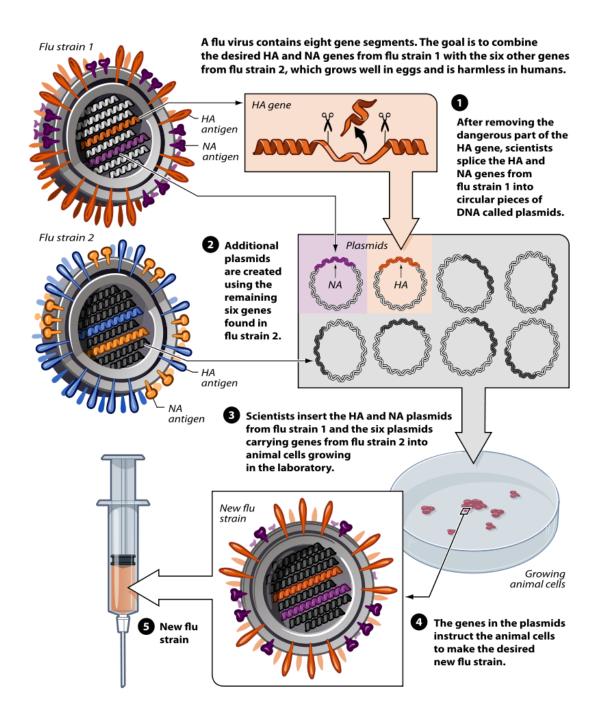

### Bird Flu

Avian Influenza, known informally as Avian Flu, is a variety of Influenza caused by viruses adapted to birds. The type with the greatest risk is highly Pathogenic Avian Influenza. Bird Flu is similar to Swine Flu, Dog Flu, Horse Flu and Human Flu as an illness is caused by strains of Influenza Viruses that have adapted to a specific host.

### COVID-19

It is a disease released as a contagion in 2019 in a long line of the Influenza family that can cause Severe Acute Respiratory Syndrome SARS, Corona Virus 2. The first case was released and identified in Wuhan, China and spread worldwide, leading to an ongoing 'pandemic'.

### Influenza

Commonly known as the 'Flu', is an Infectious Disease caused by an Influenza Virus. Influenza attacks your respiratory system, the nose, throat and lungs. Symptoms can range from mild to severe and commonly include: high fever, runny nose, sore throat, muscle and joint pain, headache, coughing, and feeling tired. For most People, the Flu resolves on its own. But sometimes, Influenza and its complications can lead to Pneumonia and death.