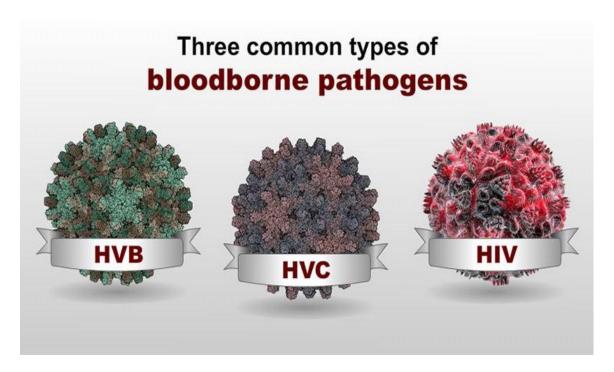

is on the DNA strands, the types of systems of the body, the makeup of the Living Cell and what are the cycle of an Infection to Disease to Transmission looks like. These diagrams are what one would see in a standard Biology book. It is an elementary introduction and not meant to be all-inclusive or comprehensive as the diagrams are self-explanatory.







# **Chromosome Structure**















### **Messenger RNA**



Genes contain instructions for assembling amino acids into proteins.

The RNA molecules that carry copies of these instructions are known as messenger RNA (mRNA): They carry information from DNA to other parts of the cell.















© 2011 Pearson Education, Inc.





#### WHAT IS A GENE?















### **Human Body Systems**



### **Human Cells**





























### **GOD'S SIGNATURE**

#### IN EVERY CELL OF THE HUMAN BODY

#### DNA

#### DEOXYRIBO NUCLEIC ACID

4 Nuclide Acids bind the Helixes together by Sulfuric Bridges in the sequence of

A-T-C-G

EVERY 10, 5, 6, 5 ACIDS



**HEBRAIC NUMERIC MEANING** 

10 5 6 5



The Bridge, Bond, Glue that keeps the Human DNA Sequence together.

#### COLOSSIANS 1:16-17

For in Him [JESUS] all things were created, things in Heaven and on Earth, visible and invisible, whether Thrones or Dominions or Rulers or Authorities. All things were created through Him and for Him. He is before all things, and in Him







## **Deoxyribo Nucleic Acid**

A molecule composed of two polynucleotide chains that coil around each other to form a double helix carrying genetic instructions for the development, fu