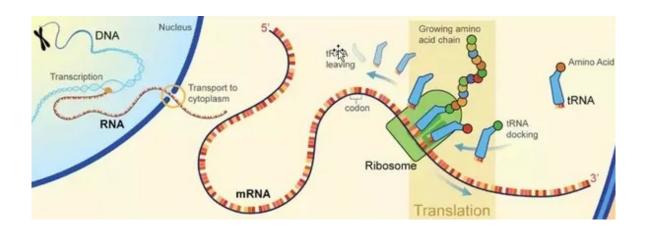

# Messenger RNA

In Molecular Biology, Messenger RNA is a Single-Stranded Molecule of RNA that corresponds to the Genetic Sequence of a Gene and is read by a Ribosome in the process of Synthesizing (making) a Protein. Transcription is the process of copying a Gene from the DNA into mRNA. From Britannica, they are Molecule in cells that carries Codes from the DNA in the Nucleus to the sites of Protein Synthesis in the Cytoplasm, the Ribosomes.

#### **Genetic Code**

It is the Set of Rules used by Living Cells to translate information encoded within Genetic Material into Proteins. This is the process that exactly happens with the mRNA shots. Translation is accomplished by the Ribosome, which links

Proteinogenic Amino Acids in an order specified by messenger RNA, using Transfer RNA Molecules to carry Amino Acids and to read the mRNA, 3 Nucleotides at a time.