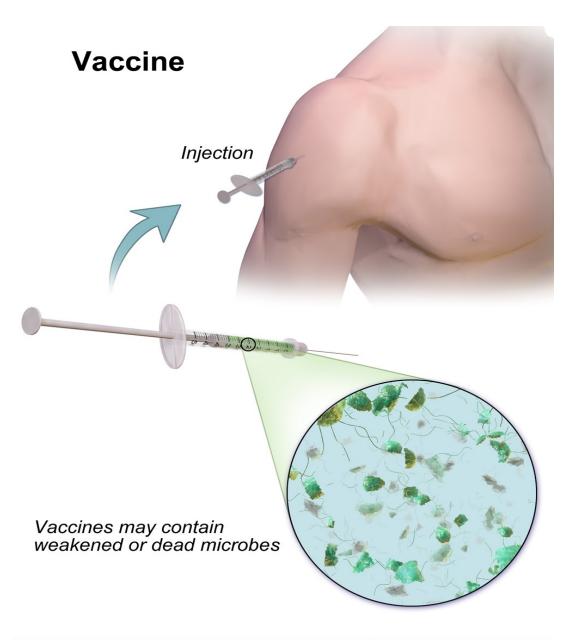

### COVID-19

It is a disease released as a contagion in 2019 in a long line of the Influenza family that can cause Severe Acute Respiratory Syndrome SARS, Corona Virus 2. The first case was released and identified in Wuhan, China and spread worldwide, leading to an ongoing 'pandemic'.

# **Green Pass/Passport**

From Israel, it is a Vaccination Certificate, in both digital and paper form – is available to anyone who has received 2 Doses of the COVID-19 shots. People who have recovered from the virus, indicating Acquired Immunity, but have not been vaccinated are not eligible. The Green Pass confers exclusive access to restricted sites, travel, etc. A Green Passport will be required to enter certain places and many fear it will lead to a further division in the world of those who have taken the shots vs. those that have not taken the shots.