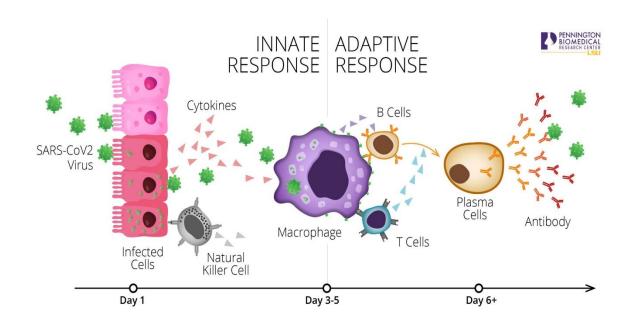

### **Innate Immunity**

It is one of the 2 main Immunity Strategies found in Vertebrates. The Innate Immune System is the first part of the body to detect Invaders such as Viruses, Bacteria, Parasites and Toxins, or to sense wounds or trauma.

### **Immune Response**

It is a reaction which occurs within an Organism for the purpose of defending against Foreign Invaders. These Invaders include a wide variety of different Microorganisms including Viruses, Bacteria, Parasites, and Fungi which could cause serious problems to the health of the Host Organism if not cleared from the body.

# **Cytokines**

They are a broad and loose category of small Proteins important in Cell Signaling. Cytokines are Peptides and cannot cross the Lipid Bilayer of cells to enter the Cytoplasm. Cytokines have been shown to be involved in Autocrine, Paracrine and Endocrine Signaling as Immunomodulating Agents.

### **Antibodies**

Also known as an Immunoglobulin, is a large, Y-shaped Protein used by the Immune System to identify and neutralize foreign objects such as Pathogenic Bacteria and viruses. The Antibody recognizes a unique Molecule of the Pathogen, called an Antigen.