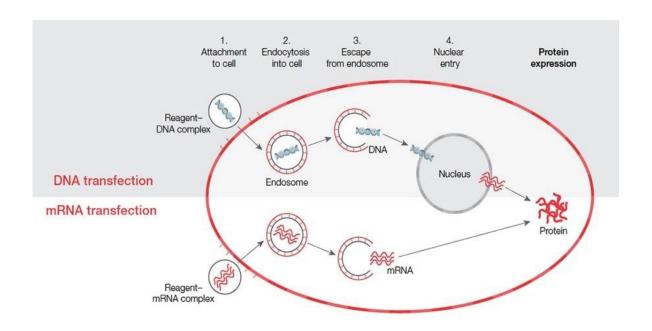

# Gene Therapy

It is a medical field which focuses on the utilization of the Therapeutic Delivery of Nucleic Acids (DNA) into a Patient's cells as a drug to treat disease. The FDA unapproved mRNA shots are examples such a Gene Therapy. The RNA expresses a Protein that then expresses into the DNA within the Nucleus of a cell.

### Moderna

It is an American Pharmaceutical and Biotechnology Company based in Cambridge, Massachusetts. It focuses on Drug Discovery, Drug Development, and new Vaccine Technologies based on Messenger RNA. Moderna's technology platform inserts Synthetic Nucleoside-Modified mRNA into Human Cells. The Chief Medical Officer (CMO) called this process the 'Software of Life' and that it does indeed change the DNA of a human. Or it can, as it has been described as a 'Code' be download onto a human like on a computer. It was described as an Operating System essentially. This is what the mRNA shots are doing.