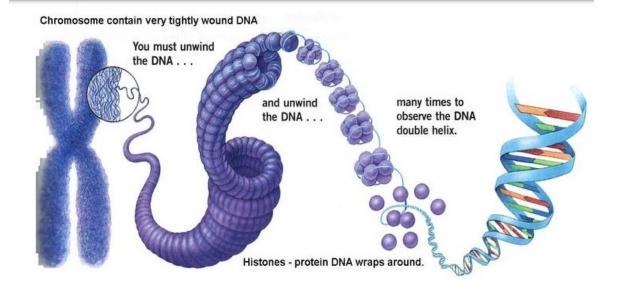

#### Chromosome

It is a long DNA Molecule with part or all of the Genetic Material of an Organism. Most Eukaryotic Chromosomes include Packaging Proteins called Histones which, aided by Chaperone Proteins, bind to and condense the DNA Molecule to maintain its integrity.