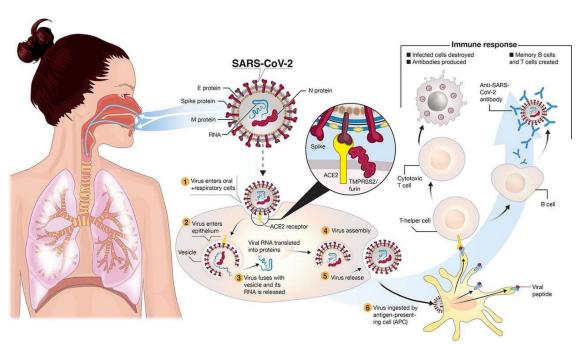

phasis on the DNA strands, the types of systems of the body, the makeup of the Living Cell and what are the cycle of an Infection to Disease to Transmission looks like. These diagrams are what one would see in a standard Biology book. It is an elementary introduction and not meant to be all-inclusive or comprehensive as the diagrams are self-explanatory.







# **Chromosome Structure**















### **Messenger RNA**



Genes contain instructions for assembling amino acids into proteins.

The RNA molecules that carry copies of these instructions are known as messenger RNA (mRNA): They carry information from DNA to other parts of the cell.















© 2011 Pearson Education, Inc.





#### WHAT IS A GENE?















### **Human Body Systems**



### **Human Cells**





























### **GOD'S SIGNATURE**

#### IN EVERY CELL OF THE HUMAN BODY

#### DNA

#### DEOXYRIBO NUCLEIC ACID

4 Nuclide Acids bind the Helixes together by Sulfuric Bridges in the sequence of

A-T-C-G

EVERY 10, 5, 6, 5 ACIDS



**HEBRAIC NUMERIC MEANING** 

10 5 6 5



The Bridge, Bond, Glue that keeps the Human DNA Sequence together.

#### COLOSSIANS 1:16-17

For in Him [JESUS] all things were created, things in Heaven and on Earth, visible and invisible, whether Thrones or Dominions or Rulers or Authorities. All things were created through Him and for Him. He is before all things, and in Him







## **Deoxyribo Nucleic Acid**

A molecule composed of two polynucleotide chains that coil around each other to form a double helix carrying genetic instructions for the development