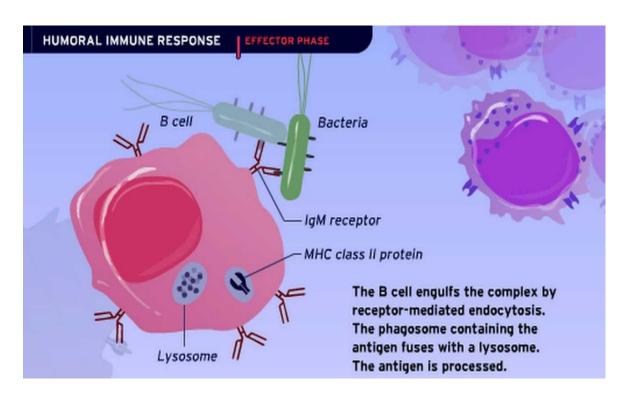

#### Pathogens, Intracellular

They are Organisms such as viruses and certain Bacteria which live inside Host Cells. Such Pathogens are not visible to B-Cells; all that the B-Cell can observe is the outside of the Host Cell. What the body needs is some way of 'looking inside' Host Cells to see if they are infected.

# **Antigen**

In Immunology, an Antigen is a Molecular Structure, such as may be present on the outside of a Pathogen. It can be bound by an Antigen-Specific Antibody or B-Cell Antigen Receptor. The presence of Antigens in the body normally triggers an Immune Response.

### **Antibodies**

Also known as an Immunoglobulin, is a large, Y-shaped Protein used by the Immune System to identify and neutralize foreign objects such as Pathogenic Bacteria and viruses. The Antibody recognizes a unique Molecule of the Pathogen, called an Antigen.