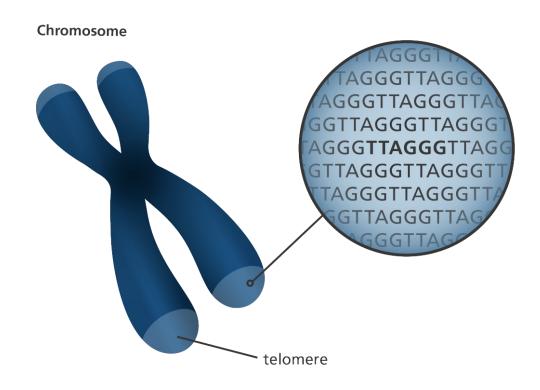

#### Chromosome

It is a long DNA Molecule with part or all of the Genetic Material of an Organism. Most Eukaryotic Chromosomes include Packaging Proteins called Histones which, aided by Chaperone Proteins, bind to and condense the DNA Molecule to maintain its integrity.