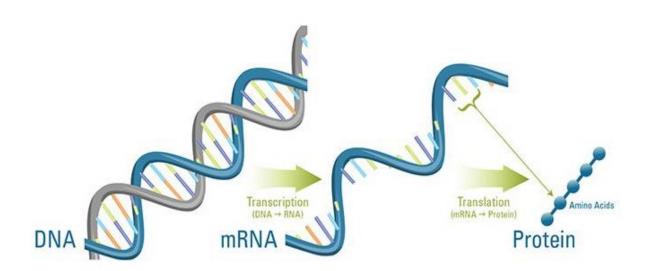

# Gene expression

It is the process by which information from a Gene is used in the synthesis of a functional Gene product that enables it to produce Protein as the end product. These Products are often Proteins, but in non-Protein-coding Genes such as Transfer RNA or Small Nuclear RNA Genes, the product is a functional RNA. This is the aim of the new mRNA type of technology is to perform.

# Gene Therapy

It is a medical field which focuses on the utilization of the Therapeutic Delivery of Nucleic Acids (DNA) into a Patient's cells as a drug to treat disease. The FDA unapproved mRNA shots are examples such a Gene Therapy. The RNA expresses a Protein that then expresses into the DNA within the Nucleus of a cell.

#### Genes

In Biology, a Gene is a basic unit of Heredity and a Sequence of Nucleotides in DNA or RNA that encodes the synthesis of a Gene Product, either RNA or a Protein. During Gene Expression, the DNA is first copied into RNA. The RNA can be directly functional or be the intermediate template for a Protein that performs a function. This is how the mRNA 'code' the cells to produce the COVID-19 Spike Protein.

# Messenger RNA

In Molecular Biology, Messenger RNA is a Single-Stranded Molecule of RNA that corresponds to the Genetic Sequence of a Gene and is read by a Ribosome in the process of Synthesizing (making) a Protein. Transcription is the process of copying a Gene from the DNA into mRNA. From Britannica, they are Molecule in cells that carries Codes from the DNA in the Nucleus to the sites of Protein Synthesis in the Cytoplasm, the Ribosomes.