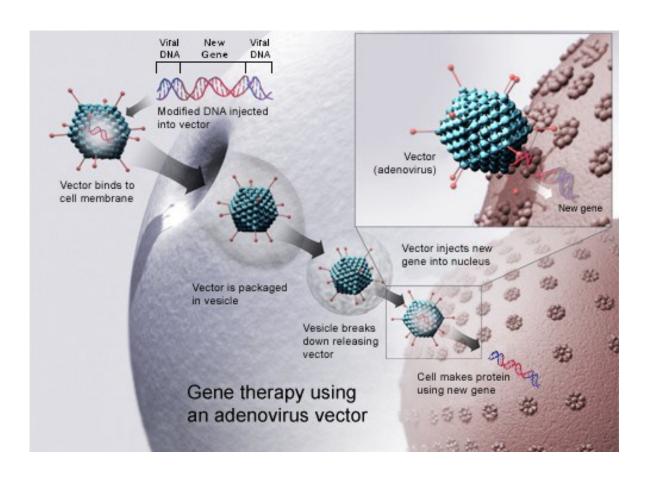

### **Experimental Gene Therapy**

It is an experimental technique that uses Genes to treat or prevent disease. Presently, this technique allows Doctors to treat a disorder by inserting a Gene into a patient's cells instead of using drugs or surgery. The technology in the wrong hands can create, for example Super Soldiers for nefarious causes and agendas lie a Master Race or Designer Babies, etc. This is precisely how the mRNA shots work, according to the Chief Medical Officer of Moderna.

# Gene Therapy

It is a medical field which focuses on the utilization of the Therapeutic Delivery of Nucleic Acids (DNA) into a Patient's cells as a drug to treat disease. The FDA unapproved mRNA shots are examples such a Gene Therapy. The RNA expresses a Protein that then expresses into the DNA within the Nucleus of a cell.