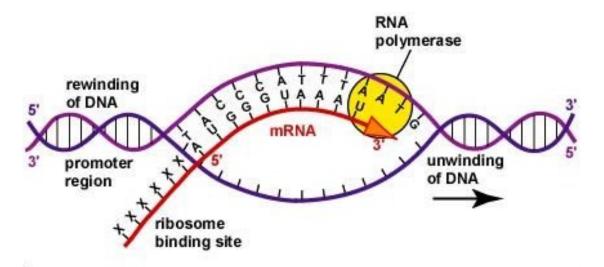

# Gene Therapy

It is a medical field which focuses on the utilization of the Therapeutic Delivery of Nucleic Acids (DNA) into a Patient's cells as a drug to treat disease. The FDA unapproved mRNA shots are examples such a Gene Therapy. The RNA expresses a Protein that then expresses into the DNA within the Nucleus of a cell.

#### Genes

In Biology, a Gene is a basic unit of Heredity and a Sequence of Nucleotides in DNA or RNA that encodes the synthesis of a Gene Product, either RNA or a Protein. During Gene Expression, the DNA is first copied into RNA. The RNA can be directly functional or be the intermediate template for a Protein that performs a function. This is how the mRNA 'code' the cells to produce the COVID-19 Spike Protein.

# Messenger RNA

In Molecular Biology, Messenger RNA is a Single-Stranded Molecule of RNA that corresponds to the Genetic Sequence of a Gene and is read by a Ribosome in the process of Synthesizing (making) a Protein. Transcription is the process of copying a Gene from the DNA into mRNA. From Britannica, they are Molecule in cells that carries Codes from the DNA in the Nucleus to the sites of Protein Synthesis in the Cytoplasm, the Ribosomes.