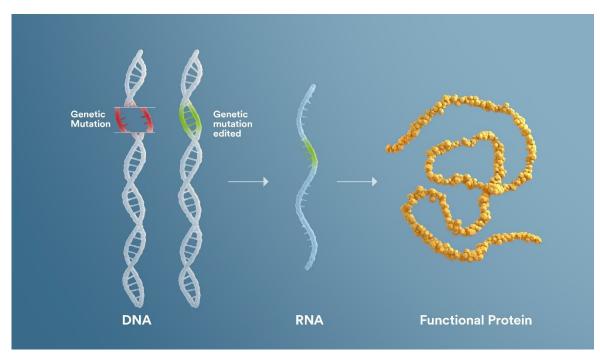

# Gene expression

It is the process by which information from a Gene is used in the synthesis of a functional Gene product that enables it to produce Protein as the end product. These Products are often Proteins, but in non-Protein-coding Genes such as Transfer RNA or Small Nuclear RNA Genes, the product is a functional RNA. This is the aim of the new mRNA type of technology is to perform.

# Gene Therapy

It is a medical field which focuses on the utilization of the Therapeutic Delivery of Nucleic Acids (DNA) into a Patient's cells as a drug to treat disease. The FDA unapproved mRNA shots are examples such a Gene Therapy. The RNA expresses a Protein that then expresses into the DNA within the Nucleus of a cell.

#### Genes

In Biology, a Gene is a basic unit of Heredity and a Sequence of Nucleotides in DNA or RNA that encodes the synthesis of a Gene Product, either RNA or a Protein. During Gene Expression, the DNA is first copied into RNA. The RNA can be directly functional or be the intermediate template for a Protein that performs a function. This is how the mRNA 'code' the cells to produce the COVID-19 Spike Protein.

### **Genetic Mutations**

It is a permanent alteration in the DNA Sequence that makes up a Gene, such that the Sequence differs from what is found in most People.