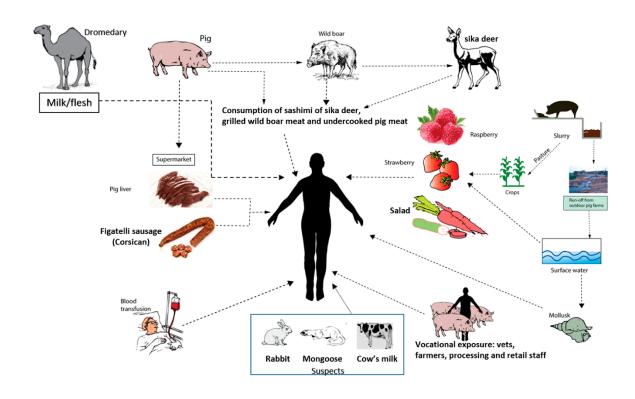

asis on the DNA strands, the types of systems of the body, the makeup of the Living Cell and what are the cycle of an Infection to Disease to Transmission looks like. These diagrams are what one would see in a standard Biology book. It is an elementary introduction and not meant to be all-inclusive or comprehensive as the diagrams are self-explanatory.







# **Chromosome Structure**















### **Messenger RNA**



Genes contain instructions for assembling amino acids into proteins.

The RNA molecules that carry copies of these instructions are known as messenger RNA (mRNA): They carry information from DNA to other parts of the cell.















© 2011 Pearson Education, Inc.





#### WHAT IS A GENE?















### **Human Body Systems**



### **Human Cells**





























### **GOD'S SIGNATURE**

#### IN EVERY CELL OF THE HUMAN BODY

#### DNA

#### DEOXYRIBO NUCLEIC ACID

4 Nuclide Acids bind the Helixes together by Sulfuric Bridges in the sequence of

A-T-C-G

EVERY 10, 5, 6, 5 ACIDS



**HEBRAIC NUMERIC MEANING** 

10 5 6 5



The Bridge, Bond, Glue that keeps the Human DNA Sequence together.

#### COLOSSIANS 1:16-17

For in Him [JESUS] all things were created, things in Heaven and on Earth, visible and invisible, whether Thrones or Dominions or Rulers or Authorities. All things were created through Him and for Him. He is before all things, and in Him







## **Deoxyribo Nucleic Acid**

A molecule composed of two polynucleotide chains that coil around each other to form a double helix carrying genetic instructions for the development,