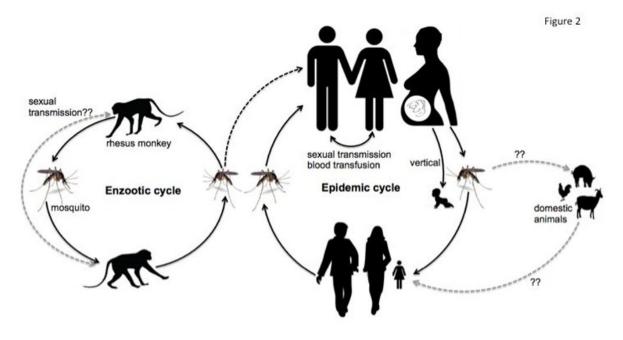

emphasis on the DNA strands, the types of systems of the body, the makeup of the Living Cell and what are the cycle of an Infection to Disease to Transmission looks like. These diagrams are what one would see in a standard Biology book. It is an elementary introduction and not meant to be all-inclusive or comprehensive as the diagrams are self-explanatory.







# **Chromosome Structure**















### **Messenger RNA**



Genes contain instructions for assembling amino acids into proteins.

The RNA molecules that carry copies of these instructions are known as messenger RNA (mRNA): They carry information from DNA to other parts of the cell.















© 2011 Pearson Education, Inc.





#### WHAT IS A GENE?















### **Human Body Systems**



### **Human Cells**





























### **GOD'S SIGNATURE**

#### IN EVERY CELL OF THE HUMAN BODY

#### DNA

#### DEOXYRIBO NUCLEIC ACID

4 Nuclide Acids bind the Helixes together by Sulfuric Bridges in the sequence of

A-T-C-G

EVERY 10, 5, 6, 5 ACIDS



**HEBRAIC NUMERIC MEANING** 

10 5 6 5



The Bridge, Bond, Glue that keeps the Human DNA Sequence together.

#### COLOSSIANS 1:16-17

For in Him [JESUS] all things were created, things in Heaven and on Earth, visible and invisible, whether Thrones or Dominions or Rulers or Authorities. All things were created through Him and for Him. He is before all things, and in Him







## **Deoxyribo Nucleic Acid**

A molecule composed of two polynucleotide chains that coil around each other to form a double helix carrying genetic instructions for the developme