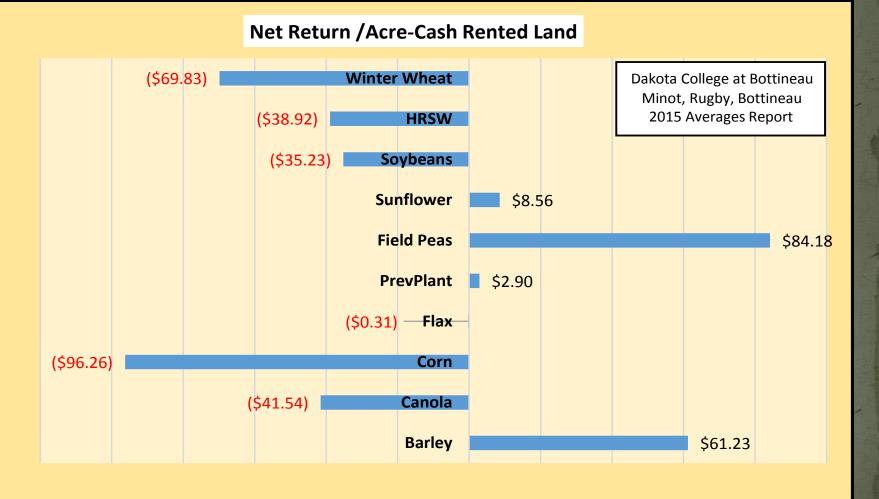

# Annual Averages/Banquet Dakota College @ Bottineau Farm Business Management Education

Learning from the Past to reach new Profits in the Future



### Gross Cash Farm Income



### Cash Farm Expenses



### Farm Profitability



# Working Capital



\_\_\_\_\_

### Rate of returns on Assets and Equity



1.

# Current Ratio



## Term Debt Coverage Ratio



## Money Borrowed & Principal Paid



# Sales & Purchases of Machinery & Vehicles



# Non-Farm Income & Expenses Non-Farm Income Family Living



## Crop Comparisons



### Barley – Cash Rent

#### **Barley Yields on Cash Rented Land**



## Barley Cash Rent

#### **Barley Costs and Returns per Acre on Cash Rented Land**



### Canola Yields – Cash Rent

#### **Canola Yields on Cash Rented Land**



### Canola Costs & Returns – Cash Rent

#### **Canola Costs and Returns per Acre on Cash Rented Land**



### Corn Yields – Cash Rent

**Corn Yields on Cash Rented Land** 



### Corn Costs & Returns – Cash Rent

#### **Corn Costs and Returns per Acre on Cash Rented Land**



### Soybeans Yields – Cash Rent

#### Soybean Yields on Cash Rented Land



### Soybeans Cost & Returns – Cash Rent

#### Soybean Costs and Returns per Acre on Cash Rented Land



# Hard Red Spring Wheat Yields Cash Rent

#### Hard Red Spring Wheat Yields on Cash Rented Land



### Hard