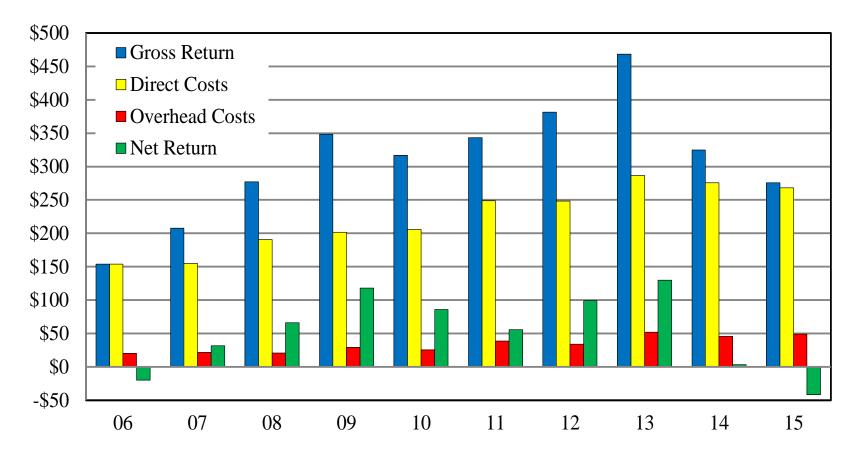

### Soybeans Cost & Returns – Cash Rent

#### Soybean Costs and Returns per Acre on Cash Rented Land