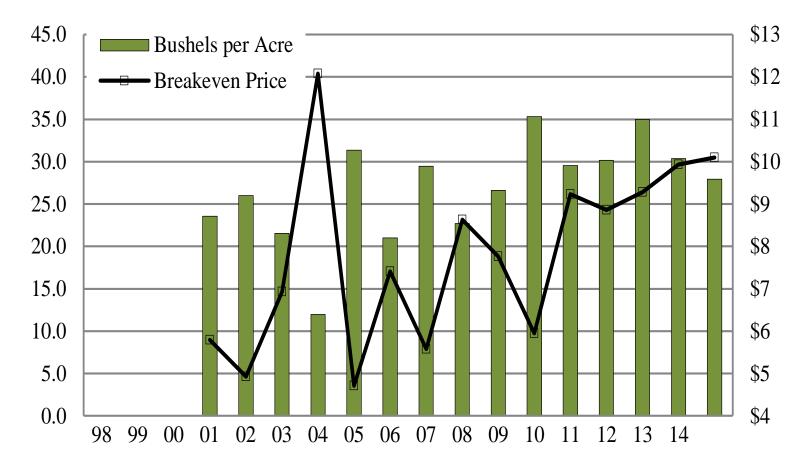

# Hard Red Spring Wheat Yields Cash Rent

#### Hard Red Spring Wheat Yields on Cash Rented Land