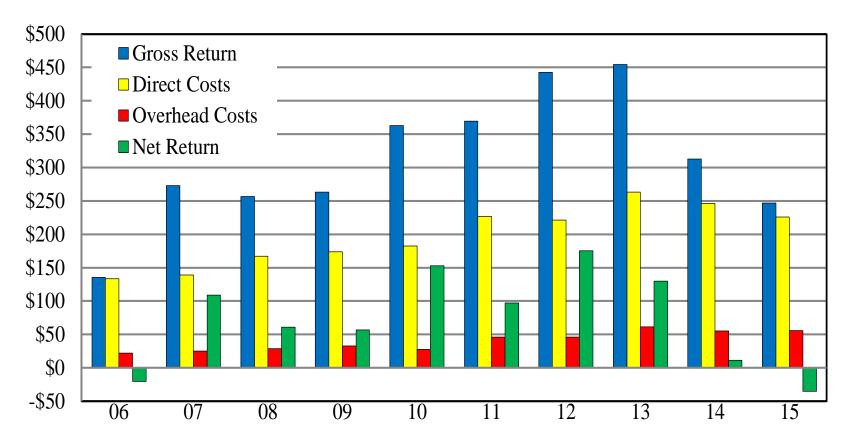

### Hard Red Spring Wheat Costs & Returns Cash Rent

Hard Red Spring Wheat Costs & Returns per Acre on Cash Rented Land