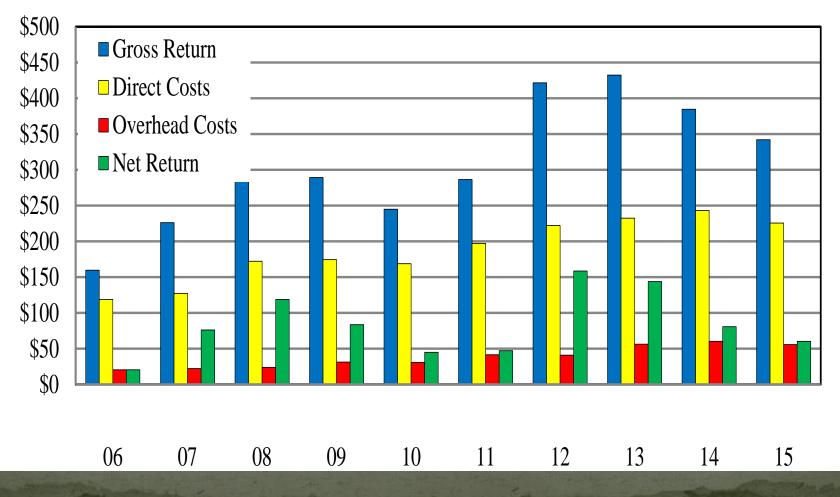

### Corn Costs & Returns – Cash Rent

#### **Corn Costs and Returns per Acre on Cash Rented Land**