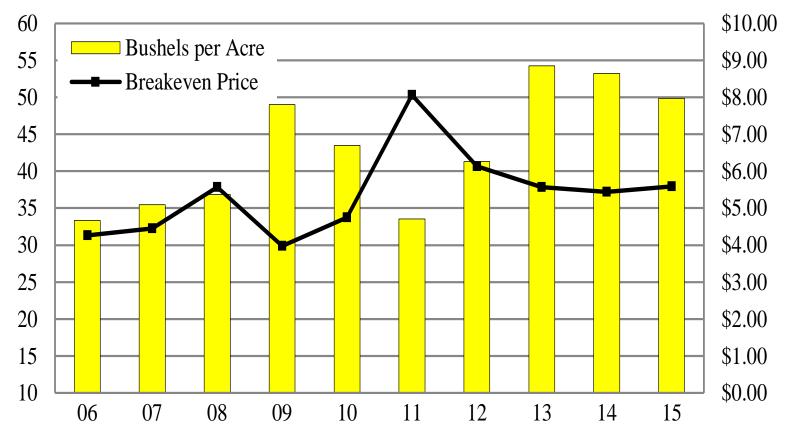

parisons



### Barley – Cash Rent

#### **Barley Yields on Cash Rented Land**



## Barley Cash Rent

#### **Barley Costs and Returns per Acre on Cash Rented Land**



### Canola Yields – Cash Rent

#### **Canola Yields on Cash Rented Land**



### Canola Costs & Returns – Cash Rent

#### **Canola Costs and Returns per Acre on Cash Rented Land**



### Corn Yields – Cash Rent

**Corn Yields on Cash Rented Land** 



### Corn Costs & Returns – Cash Rent

#### **Corn Costs and Returns per Acre on Cash Rented Land**



### Soybeans Yields – Cash Rent

#### Soybean Yields on Cash Rented Land



### Soybeans Cost & Returns – Cash Rent

#### Soybean Costs and Returns per Acre on Cash Rented Land



# Hard Red Spring Wheat Yields Cash Rent

#### Hard Red Spring Wheat Yields on Cash Rented Land



### Hard Red Spring Wheat Costs & Returns Cash Rent

Hard Red Spring Wheat Costs & Returns per Acre on Cash Rented Land



# Beef Cow/Calf Profitability



## Now What do We do?

- A *Good Plan Today*, is *better than a Perfect Plan Tomorrow*
- Remember to execute your plan, stay Current with your Records, and adjust to the ever changing conditions in our industry.

HAVE A GREAT PRODUCTION YEAR AND STAY SAFE!
Thank you for your attendance!