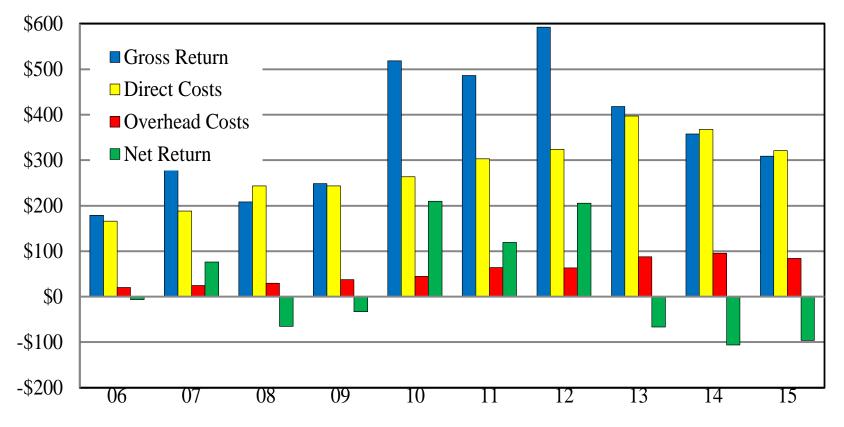

### Corn Costs & Returns – Cash Rent

#### **Corn Costs and Returns per Acre on Cash Rented Land**