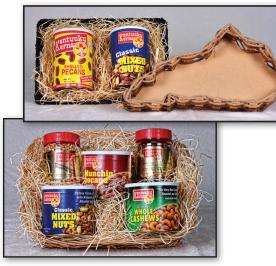

# Custom Baskets & Decorative Tins

We offer a variety of baskets to suit any gift-giving occasion and price range. You choose the items and we will expertly arrange and package them in an attractive, shrinksealed basket.

Our Kentucky shaped baskets are hand made.

You may choose any of our delicious products to fill a decorative tin. Can't make up your mind? Select any of our tasty items to fill a 3 or 4 part divided tin.

Basket & Tin styles may vary from photo.

Since 1940 Kentucky Nut Corporation has grown to offer a variety of gourmet nut products. Kentucky Kernel remains famous for "wild seedling" pecans - the only variety of pecans we think are worthy to carry the Kentucky Kernel logo. All our roasting is done here in our plant, one batch at a time, in order to meet our high quality standards. We are so confident that Kentucky Kernel products will meet your giftgiving, snacking and baking needs that we offer a 100% guarantee.