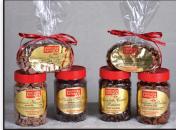

um Can 1 1/4 lb. & 2lb. 6oz. Presentation Tub

## Thoroughbred

Popping Corn 15 oz. Plastic Jar 15 oz. Cello Bag 30 oz. Plastic Jar





| Superior Virginia                   | Honey Roasted<br>Peanuts | Double Dipped<br>Chocolate Coated |
|-------------------------------------|--------------------------|-----------------------------------|
| <b>Peanuts</b><br>23 oz. Vacuum Can | 10 oz. Plastic Jar       | Peanuts                           |
| 23 oz. Presentation Tub             | 20 oz. Plastic Tub       | 11 oz. Plastic Jar                |



Assorted Fruit Jams, Jellies & Butters No Preservatives or Additives 10 oz. Glass Jar

> Southern Pecan Coffee 5 oz. & 1 lb. Bag

Locally Grown Golden Honey 22 oz. Glass Jar

**Old Fashioned Country** Sorghum Molasses 100% Pure 22 oz. Glass Jar





Cinnamon Glazed Pecans 9 oz. Plastic Jar 9 oz. Cello Bag

Milk Chocolate Covered Raisins

13 oz. Plastic Jar

9 oz. Plastic Jar 9 oz. Cello Bag



Eastern Black Walnuts\* 11 oz. & 1¼ lb. Vacuum Can 2 lb. 8 oz. Presentation Tub 11 oz. Heat Sealed Bag

\* Available only in plain packaging

Dark or Milk Chocolate Covered Cranberries 12 oz. Plastic Jar

Natural Almonds\* Roasted and salted. 1½ lb. Vacuum Can

# Praline Pecan Halves