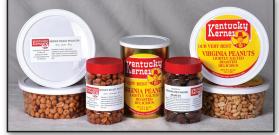

## Thoroughbred

Popping Corn 15 oz. Plastic Jar 15 oz. Cello Bag 30 oz. Plastic Jar

| Superior Virginia                   | Honey Roasted<br>Peanuts | Double Dipped<br>Chocolate Coated |
|-------------------------------------|--------------------------|-----------------------------------|
| <b>Peanuts</b><br>23 oz. Vacuum Can | 10 oz. Plastic Jar       | Peanuts                           |
| 23 oz. Presentation Tub             | 20 oz. Plastic Tub       | 11 oz. Plastic Jar                |