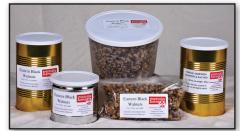

Cinnamon Glazed Pecans 9 oz. Plastic Jar 9 oz. Cello Bag

Milk Chocolate Covered Raisins

13 oz. Plastic Jar

9 oz. Plastic Jar 9 oz. Cello Bag

Eastern Black Walnuts\* 11 oz. & 1¼ lb. Vacuum Can 2 lb. 8 oz. Presentation Tub 11 oz. Heat Sealed Bag