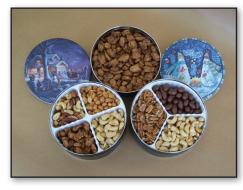

Our Kentucky shaped baskets are hand made.

You may choose any of our delicious products to fill a decorative tin. Can't make up your mind? Select any of our tasty items to fill a 3 or 4 part divided tin.

Basket & Tin styles may vary from photo.

Since 1940 Kentucky Nut Corporation has grown to offer a variety of gourmet nut products. Kentucky Kernel remains famous for "wild seedling" pecans - the only variety of pecans we think are worthy to carry the Kentucky Kernel logo. All our roasting is done here in our plant, one batch at a time, in order to meet our high quality standards. We are so confident that Kentucky Kernel products will meet your giftgiving, snacking and baking needs that we offer a 100% guarantee.