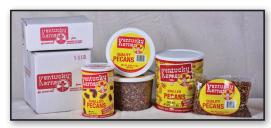

Natural Pecan Halves 9 oz., 1 lb. & 3 lb. Vacuum Can 2.5 lb. & 5 lb. Box • 1 lb. & 2 lb. Presentation Tub 1lb. Heat Sealed Bag

Natural Pecan Pieces 1 lb. & 3 lb. Vacuum Can 2.5 lb. & 5 lb. Box • 1 lb. & 2 lb. Presentation Tub 1 lb. Heat Sealed Bag

Our speciality! Pecan halves roasted & lightly salted 9 oz., 1 lb. & 3 lb.\* Vacuum Can

Chocolate

Chocolate Coated Pecans

Chocolate Coated Almonds Coated Cashews

11 oz. Plastic Jar 11 oz. Cello Bag 1<sup>1</sup>/4 lb. Plastic Jar

#### Fancy Mixed Nuts

We roast and mix our premium blend of pecan halves, cashews, almonds & Brazil nuts. No peanuts. 10 oz., 1¼ lb. & 3¼ lb.\* Vacuum Can 1 1/4 lb. & 2lb. 6oz. Presentation Tub