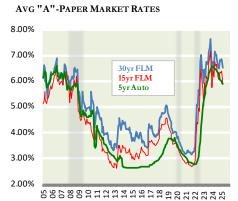

## INDICATIVE PRICING SPREADS AND RELATIVE VALUE OF INVESTMENT OPTIONS

|         | 30yr<br>Mortgage | 15yr<br>Mortgage | 5yr<br>Vehicle |
|---------|------------------|------------------|----------------|
|         |                  |                  |                |
| Current | 2.24%            | 1.72%            | 1.90%          |
| Feb-25  | 2.32%            | 1.87%            | 1.84%          |
| Jan-25  | 2.29%            | 1.89%            | 1.71%          |
| Dec-24  | 2.48%            | 2.09%            | 1.87%          |
| Nov-24  | 2.58%            | 2.20%            | 1.88%          |
| Oct-24  | 2.40%            | 2.08%            | 2.34%          |
| Sep-24  | 2.79%            | 2.54%            | 2.85%          |
| Aug-24  | 2.99%            | 2.73%            | 2.75%          |
| Jul-24  | 2.70%            | 2.42%            | 2.15%          |
| Jun-24  | 2.74%            | 2.40%            | 1.95%          |
| May-24  | 2.50%            | 2.03%            | 1.72%          |
| Apr-24  | 2.45%            | 2.05%            | 1.64%          |
| Mar-24  | 3.03%            | 2.57%            | 2.68%          |
|         |                  |                  |                |