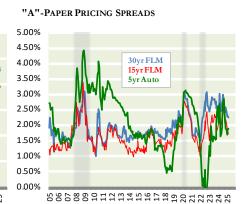

## STRATEGIC ASSESSMENT OF INVESTMENT AND FUNDING OPTIONS, RELATIVE VALUE AND PRICING SPREADS

<sup>\*</sup> Best relative value noted by probabilities of achieving "break-even" returns

<sup>\*</sup> Highest relative value noted by highest differentials and volatility projections