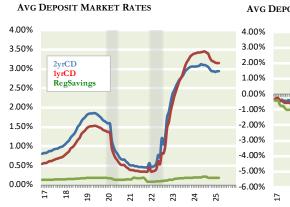

## AVERAGE CREDIT UNION RATES, RATE SENSITIVITIES AND RELATIVE VALUE

|                  | THIS WK | CHG IN MI        | KT SINCE         | RATE SENSI       | TIVITY      | 9.00%                                                          |
|------------------|---------|------------------|------------------|------------------|-------------|----------------------------------------------------------------|
|                  | 3/6/25  | YTD              | 2024 High        | Bmk Decline      | RS          | 3.00/6                                                         |
| Classic CC       | 13.16%  | -0.01%           | -0.21%           | -1.00%           | 21%         | 8.00% Vehicle Loans                                            |
| Platinum CC      | 12.57%  | -0.10%           | -0.45%           | -1.00%           | 45%         | 7.00% 5YR 6YR 6.53%                                            |
| 48mo Veh         | 5.77%   | -0.11%           | -0.44%           | 0.32%            | -138%       | 4YR 5.88% 6.14% Investments 5.90%                              |
| 60mo Veh         | 5.88%   | -0.11%           | -0.45%           | 0.51%            | -88%        | 6.00% Mortgages                                                |
| 72mo Veh         | 6.14%   | -0.12%           | -0.46%           | 0.55%            | -84%        | 5.00% 1YR 2YR 3YR 4YR 4.85%                                    |
| HE LOC           | 7.63%   | -0.22%           | -0.82%           | -1.00%           | 82%         | 4.18%4.32% 50% 4.55%                                           |
| 10yr HE          | 7.36%   | -0.04%           | -0.18%           | -1.00%           | 18%         | 4.00% Borrowing USTREASURY                                     |
| 15yr FRM         | 5.90%   | -0.51%           | -0.86%           | -0.82%           | 105%        | 3.00% BOTTOWING USTREASORY (FFds-10Yr)                         |
| 30yr FRM         | 6.53%   | -0.35%           | -1.23%           | -0.69%           | 178%        | Tayron 2YrCD 3YrCD                                             |
|                  |         |                  |                  |                  |             | 2.00% 3.15% 2.94% 2.87%                                        |
| Sh Drafts        | 0.13%   | 0.00%            | 0.01%            | -1.00%           | -1%         | 1.00% Deposits                                                 |
| Reg Svgs         | 0.19%   | 0.00%            | 0.00%            | -1.00%           | 0%          | MoneyMkt. 0.86%                                                |
| MMkt-10k         | 0.86%   | -0.01%           | -0.05%           | -1.00%           | 5%          | 0.00%                                                          |
| MMkt-50k         | 1.16%   | -0.01%           | -0.07%           | -1.00%           | 7%          | F 3 6 1 2 3 5 7 10                                             |
| Comp CD          | 2.86%   | -0.04%           | -0.17%           | -0.41%           | 41%         | Spreads Over(Under) US Treasury                                |
| 6mo CD<br>1yr CD | 3.15%   | -0.04%<br>-0.02% | -0.17%<br>-0.25% | -0.41%<br>-0.07% | 41%<br>357% | 4Y Vehicle 1.81% Reg Svgs -4.14% 5Y Vehicle 1.90% 1Y CD -0.87% |
| 2yr CD           | 2.94%   | 0.01%            | -0.12%           | 0.32%            | -38%        | 157 Weintle 1.30% 17 CD -0.07%                                 |
| 3yr CD           | 2.87%   | 0.03%            | -0.05%           | 0.51%            | -10%        | 30Y Mortg 2.24% 3Y CD -1.11%                                   |

No change in core deposit rates but lower term CD rates