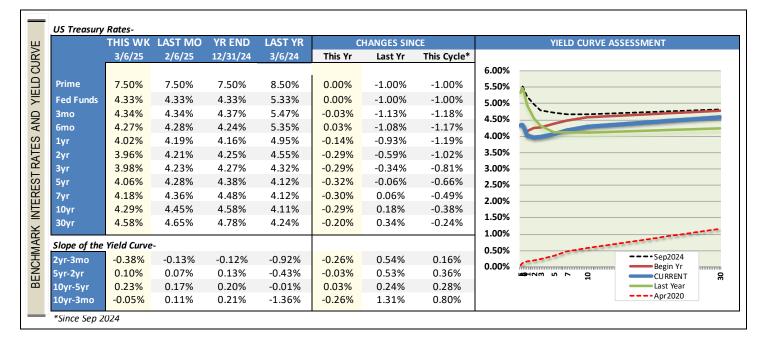

## AVERAGE CREDIT UNION RATES, RATE SENSITIVITIES AND RELATIVE VALUE

|                  | THIS WK | CHG IN MI        | KT SINCE         | RATE SENSI       | TIVITY      | 9.00%                                                          |
|------------------|---------|------------------|------------------|------------------|-------------|----------------------------------------------------------------|
|                  | 3/6/25  | YTD              | 2024 High        | Bmk Decline      | RS          | 3.00/6                                                         |
| Classic CC       | 13.16%  | -0.01%           | -0.21%           | -1.00%           | 21%         | 8.00% Vehicle Loans                                            |
| Platinum CC      | 12.57%  | -0.10%           | -0.45%           | -1.00%           | 45%         | 7.00% 5YR 6YR 6.53%                                            |
| 48mo Veh         | 5.77%   | -0.11%           | -0.44%           | 0.32%            | -138%       | 4YR 5.88% 6.14% Investments 5.90%                              |
| 60mo Veh         | 5.88%   | -0.11%           | -0.45%           | 0.51%            | -88%        | 6.00% Mortgages                                                |
| 72mo Veh         | 6.14%   | -0.12%           | -0.46%           | 0.55%            | -84%        | 5.00% 1YR 2YR 3YR 4YR 4.85%                                    |
| HE LOC           | 7.63%   | -0.22%           | -0.82%           | -1.00%           | 82%         | 4.18%4.32% 50% 4.55%                                           |
| 10yr HE          | 7.36%   | -0.04%           | -0.18%           | -1.00%           | 18%         | 4.00% Borrowing USTREASURY                                     |
| 15yr FRM         | 5.90%   | -0.51%           | -0.86%           | -0.82%           | 105%        | 3.00% BOTTOWING USTREASORY (FFds-10Yr)                         |
| 30yr FRM         | 6.53%   | -0.35%           | -1.23%           | -0.69%           | 178%        | Tayron 2YrCD 3YrCD                                             |
|                  |         |                  |                  |                  |             | 2.00% 3.15% 2.94% 2.87%                                        |
| Sh Drafts        | 0.13%   | 0.00%            | 0.01%            | -1.00%           | -1%         | 1.00% Deposits                                                 |
| Reg Svgs         | 0.19%   | 0.00%            | 0.00%            | -1.00%           | 0%          | MoneyMkt. 0.86%                                                |
| MMkt-10k         | 0.86%   | -0.01%           | -0.05%           | -1.00%           | 5%          | 0.00%                                                          |
| MMkt-50k         | 1.16%   | -0.01%           | -0.07%           | -1.00%           | 7%          | F 3 6 1 2 3 5 7 10                                             |
| Comp CD          | 2.86%   | -0.04%           | -0.17%           | -0.41%           | 41%         | Spreads Over(Under) US Treasury                                |
| 6mo CD<br>1yr CD | 3.15%   | -0.04%<br>-0.02% | -0.17%<br>-0.25% | -0.41%<br>-0.07% | 41%<br>357% | 4Y Vehicle 1.81% Reg Svgs -4.14% 5Y Vehicle 1.90% 1Y CD -0.87% |
| 2yr CD           | 2.94%   | 0.01%            | -0.12%           | 0.32%            | -38%        | 157 Weintle 1.30% 17 CD -0.07%                                 |
| 3yr CD           | 2.87%   | 0.03%            | -0.05%           | 0.51%            | -10%        | 30Y Mortg 2.24% 3Y CD -1.11%                                   |

## INTEREST RATES, PRICING SPREADS AND STRATEGIC ASSESSMENT

#### **MARKET RATES**

## Benchmarks

Downward pressure on most treasury benchmarks with greater volatility on the long-end of the curve

#### Market Rates

Consumer rates will not experience as great a downward pressure as benchmarks... potential to 25 to 30 bp decline in vehicle loan rates

Greater volatility in mortgage rates with range between 6% to 7%

No change in core deposit rates but lower term CD rates