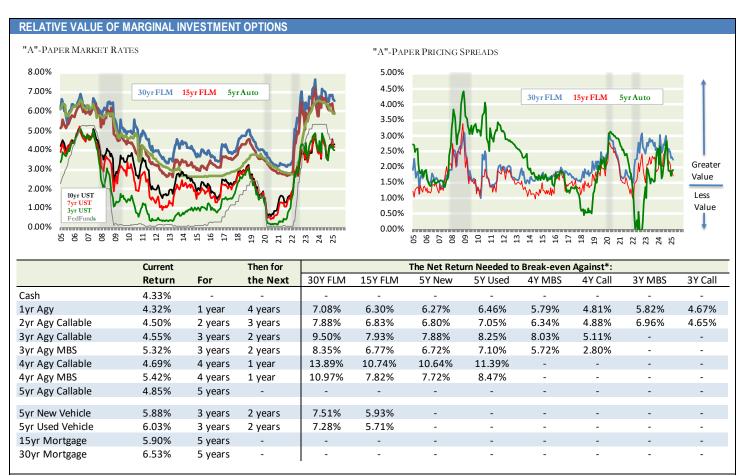

## STRATEGIC ASSESSMENT OF INVESTMENT AND FUNDING OPTIONS, RELATIVE VALUE AND PRICING SPREADS

<sup>\*</sup> Best relative value noted by probabilities of achieving "break-even" returns

## **RELATIVE VALUE OF MARGINAL FUNDING OPTIONS**

|                     | Current |         | Then for | The Net Co | st Needed to E | Break-even A | gainst*: |
|---------------------|---------|---------|----------|------------|----------------|--------------|----------|
|                     | Cost    | For     | the Next | 3Y CD      | 3Y FHLB        | 2Y CD        | 2Y FHLB  |
| Share Draft         | 0.13%   | 1 year  | 2 years  | 4.35%      | 5.83%          | 6.03%        | 7.71%    |
| Regular Savings     | 0.19%   | 1 year  | 2 years  | 4.32%      | 5.80%          | 5.97%        | 7.65%    |
| Money Market        | 0.86%   | 1 year  | 2 years  | 3.98%      | 5.47%          | 5.30%        | 6.98%    |
| FHLB Overnight      | 4.31%   | 1 year  | 2 years  | 2.26%      | 3.74%          | 1.85%        | 3.53%    |
| Catalyst Settlement | 5.50%   | 1 year  | 2 years  | 1.66%      | 3.15%          | 0.33%        | 2.34%    |
| 6mo Term CD         | 3.04%   | 6 mos   | 2.5 yrs  | 2.92%      | 4.11%          | 3.09%        | 4.21%    |
| 6mo FHLB Term       | 4.18%   | 6 mos   | 2.5 yrs  | 2.69%      | 3.88%          | 2.71%        | 3.83%    |
| 6mo Catalyst Term   | 4.77%   | 6 mos   | 2.5 yrs  | 2.57%      | 3.76%          | 2.52%        | 3.64%    |
| 1yr Term CD         | 3.42%   | 1 year  | 2 years  | 2.70%      | 4.19%          | 2.74%        | 4.42%    |
| 1yr FHLB Term       | 4.04%   | 1 year  | 2 years  | 2.39%      | 3.88%          | 2.12%        | 3.80%    |
| 2yr Term CD         | 3.08%   | 2 years | 1 year   | 2.66%      | 5.63%          | -            | -        |
| 2yr FHLB Term       | 3.92%   | 2 years | 1 year   | 0.98%      | 3.95%          | -            | -        |
| 3yr Term CD         | 2.94%   | 3 years | -        | -          | -              | -            | -        |
| 3yr FHLB Term       | 3.93%   | 3 years | -        | -          | -              | -            | -        |
| 7yr FHLB Term       | 4.26%   | -       | -        | -          | -              | -            | -        |
| 10yr FHLB Term      | 4.44%   | -       | -        | -          | -              | -            | -        |

<sup>\*</sup> Highest relative value noted by highest differentials and volatility projections