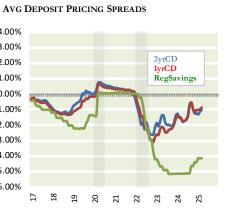

## **PRICING SPREADS**

## **Effect on Pricing Spreads**

Any downward shift in asset rates will be slower than benchmarks therefore relative value of credit -risk asset should increase.

No exposure in core deposit rates will see increase in relative value of core shares ... Improved liquidity profile and downward pressure on term rates should narrow funding spreads and potentially minimize the impact and neeed of promotional term CDs.

Largest impact from downward pressure comes from overnight cash