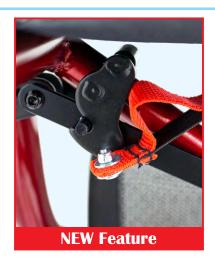

## **Ovation 805 Compact Standard Features**

Soft ergonomic handgrips

Front wheel reflectors

Cane holder

Cable inside frame

Improved latch

Improved latch handle

Padded seat has velcro flaps to cover screws