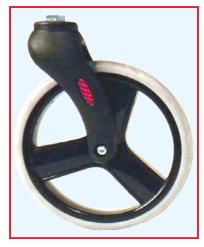

## Soft Seat

<u>Comes in</u> Low-Rider 19" Mid-Rider 21" Mid-Rider 23"

Artisan Of Canada is pleased to announce the arrival of our newly redesigned Ovation 805

Featuring a blend of strengthened oval shaped core tubing, a soft padded seat, comfortable removable backrest, internal brake cables, push button adjustable handle height, 8" casters, and improved dual locking brakes. This walker has a foldable open attached mesh basket with reflective strips, wheel reflectors and a secure cane holder.

## **Ovation 805 Compact Standard Features**

Soft ergonomic handgrips

Front wheel reflectors

Cane holder

Cable inside frame

Improved latch

Improved latch handle

Padded seat has velcro flaps to cover screws