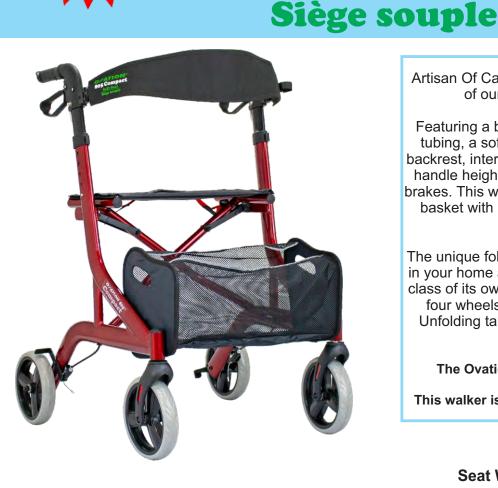

## Soft Seat

<u>Comes in</u> Low-Rider 19" Mid-Rider 21" Mid-Rider 23"

Artisan Of Canada is pleased to announce the arrival of our newly redesigned Ovation 805

Featuring a blend of strengthened oval shaped core tubing, a soft padded seat, comfortable removable backrest, internal brake cables, push button adjustable handle height, 8" casters, and improved dual locking brakes. This walker has a foldable open attached mesh basket with reflective strips, wheel reflectors and a secure cane holder.

The unique folding cross frame reduces storage space in your home and vehicle, putting the Ovation 805 in a class of its own. When folded, the walker stands on all four wheels and takes up less then 12" of space. Unfolding takes just seconds with a gentle push on both sides of the seat.

The Ovation 805 comes in a variety of colours.

This walker is manufactured to world wide standards.

| High-Rider<br>Model: 805-S23 | Seat Height<br>23"   58.4 cm | Handle Height 39 3/4"   100.96 cm (max) 35 3/4"   90.8 cm (min) |
|------------------------------|------------------------------|-----------------------------------------------------------------|
| Mid-Rider<br>Model: 805-S21  | 21"   53.3 cm                | 37 ½"   95.25 cm (max)<br>33 ½"   85 cm (min)                   |
| Low-Rider<br>Model: 805-S19  | 19"   48.2 cm                | 37 ½"   95.25 cm (max)<br>33 ½"   85 cm (min)                   |