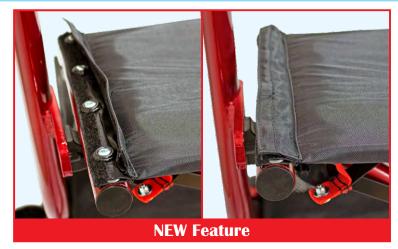

## **Ovation 805 Compact Standard Features**

Soft ergonomic handgrips

Front wheel reflectors

Cane holder

Cable inside frame

Improved latch

Improved latch handle

Padded seat has velcro flaps to cover screws