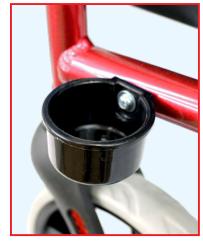

## **Ovation 805 Compact Standard Features**

Soft ergonomic handgrips

Front wheel reflectors

Cane holder

Cable inside frame

Improved latch

Improved latch handle

Padded seat has velcro flaps to cover screws