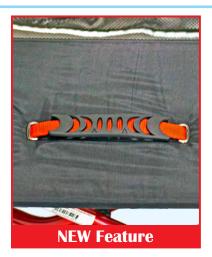

## **Ovation 805 Compact Standard Features**

Soft ergonomic handgrips

Front wheel reflectors

Cane holder

Cable inside frame

Improved latch

Improved latch handle

Padded seat has velcro flaps to cover screws