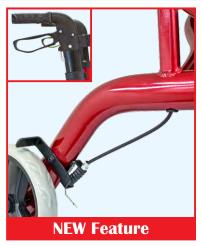

## **Ovation 805 Compact Standard Features**

Soft ergonomic handgrips

Front wheel reflectors

Cane holder

Cable inside frame

Improved latch

Improved latch handle

Padded seat has velcro flaps to cover screws