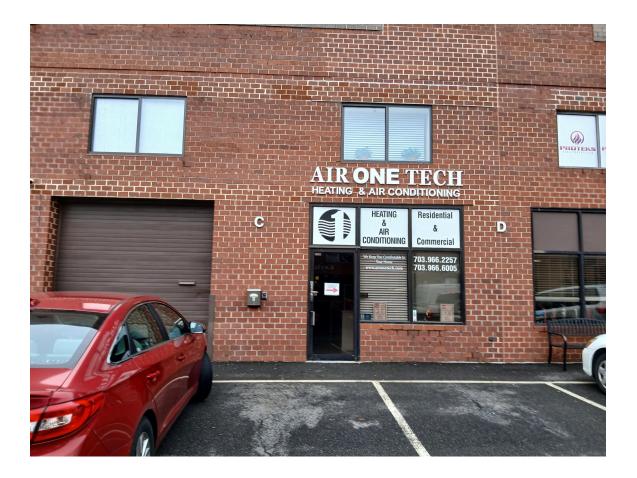

## Prime Chantilly Flex Warehouse Space 14230-C Sullyfield Circle Chantilly, VA 20151 For Lease at \$3,800 per month

<u>Proudly Marketed By</u>: George Dungan, Licensed Broker in VA East Coast Commercial Investment Realty Commercial property & business brokerage services 571-243-6387 email: george@eccominv.com www.eccominv.com Unlock unparalleled business flexibility in a highly sought-after Chantilly location! This versatile flex warehouse offers a unique blend of office and industrial space, perfectly suited for a variety of businesses. Priced at just **\$3,800 per month**, this won't last long!

## Here's what this exceptional space offers:

- Adaptable Two-Story Layout: Design the space to perfectly match your needs.
- **Downstairs:** Welcoming reception area, two private restrooms, a spacious 16' x 35' warehouse area, and a convenient 12' x 30' storage area.
- Upstairs: Expansive open area ideal for collaborative work, plus two private offices for focused tasks.
- **Convenient Access:** Featuring a practical 10' x 10' grade-level roll-up door for easy loading and unloading.
- **Comfort & Efficiency:** Equipped with two separate HVAC units for optimal climate control and energy efficiency. Enjoy endless hot water with the tankless hot water heater.
- Modern Features: Bright and energy-efficient LED lighting throughout the entire unit.
- **Prime Chantilly Location:** Situated in a much-desired area with excellent access to Routes 50 and 28 as well as Dulles Airport.
- Affordable Base Rent: \$3,800 per month. (Tenant responsible for utilities, taxes, and minor repairs).