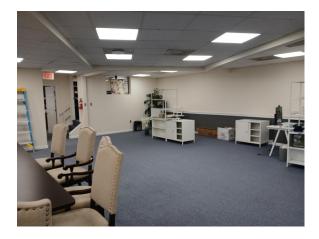

## Here's what this exceptional space offers:

- Adaptable Two-Story Layout: Design the space to perfectly match your needs.
- **Downstairs:** Welcoming reception area, two private restrooms, a spacious 16' x 35' warehouse area, and a convenient 12' x 30' storage area.
- Upstairs: Expansive open area ideal for collaborative work, plus two private offices for focused tasks.
- **Convenient Access:** Featuring a practical 10' x 10' grade-level roll-up door for easy loading and unloading.
- **Comfort & Efficiency:** Equipped with two separate HVAC units for optimal climate control and energy efficiency. Enjoy endless hot water with the tankless hot water heater.
- Modern Features: Bright and energy-efficient LED lighting throughout the entire unit.
- **Prime Chantilly Location:** Situated in a much-desired area with excellent access to Routes 50 and 28 as well as Dulles Airport.
- Affordable Base Rent: \$3,800 per month. (Tenant responsible for utilities, taxes, and minor repairs).