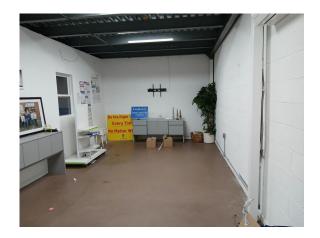

## Here's what this exceptional space offers:

- Adaptable Two-Story Layout: Design the space to perfectly match your needs.
- **Downstairs:** Welcoming reception area, two private restrooms, a spacious 16' x 35' warehouse area, and a convenient 12' x 30' storage area.
- Upstairs: Expansive open area ideal for collaborative work, plus two private offices for focused tasks.
- **Convenient Access:** Featuring a practical 10' x 10' grade-level roll-up door for easy loading and unloading.
- **Comfort & Efficiency:** Equipped with two separate HVAC units for optimal climate control and energy efficiency. Enjoy endless hot water with the tankless hot water heater.
- Modern Features: Bright and energy-efficient LED lighting throughout the entire unit.
- **Prime Chantilly Location:** Situated in a much-desired area with excellent access to Routes 50 and 28 as well as Dulles Airport.
- Affordable Base Rent: \$3,800 per month. (Tenant responsible for utilities, taxes, and minor repairs).