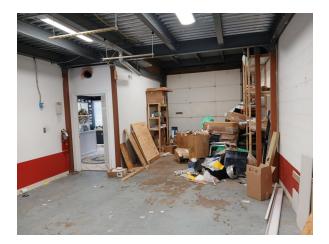

## Here's what this exceptional space offers:

- Adaptable Two-Story Layout: Design the space to perfectly match your needs.
- **Downstairs:** Welcoming reception area, two private restrooms, a spacious 16' x 35' warehouse area, and a convenient 12' x 30' storage area.
- Upstairs: Expansive open area ideal for collaborative work, plus two private offices for focused tasks.
- **Convenient Access:** Featuring a practical 10' x 10' grade-level roll-up door for easy loading and unloading.
- **Comfort & Efficiency:** Equipped with two separate HVAC units for optimal climate control and energy efficiency. Enjoy endless hot water with the tankless hot water heater.
- Modern Features: Bright and energy-efficient LED lighting throughout the entire unit.
- **Prime Chantilly Location:** Situated in a much-desired area with excellent access to Routes 50 and 28 as well as Dulles Airport.
- Affordable Base Rent: \$3,800 per month. (Tenant responsible for utilities, taxes, and minor repairs).