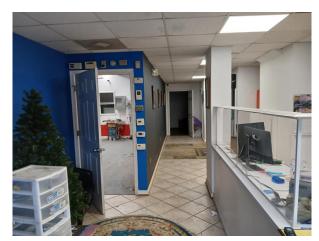

## Here's what this exceptional space offers:

- Adaptable Two-Story Layout: Design the space to perfectly match your needs.
- **Downstairs:** Welcoming reception area, two private restrooms, a spacious 16' x 35' warehouse area, and a convenient 12' x 30' storage area.
- Upstairs: Expansive open area ideal for collaborative work, plus two private offices for focused tasks.
- **Convenient Access:** Featuring a practical 10' x 10' grade-level roll-up door for easy loading and unloading.
- **Comfort & Efficiency:** Equipped with two separate HVAC units for optimal climate control and energy efficiency. Enjoy endless hot water with the tankless hot water heater.
- Modern Features: Bright and energy-efficient LED lighting throughout the entire unit.
- **Prime Chantilly Location:** Situated in a much-desired area with excellent access to Routes 50 and 28 as well as Dulles Airport.
- Affordable Base Rent: \$3,800 per month. (Tenant responsible for utilities, taxes, and minor repairs).

•

**Imagine the possibilities for your business:** Combine office and distribution, create a dynamic showroom with storage, or establish a thriving light manufacturing hub. This flex space offers the adaptability you need to succeed in today's market.