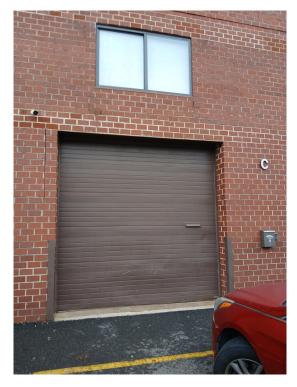

## Here's what this exceptional space offers:

- Adaptable Two-Story Layout: Design the space to perfectly match your needs.
- **Downstairs:** Welcoming reception area, two private restrooms, a spacious 16' x 35' warehouse area, and a convenient 12' x 30' storage area.
- Upstairs: Expansive open area ideal for collaborative work, plus two private offices for focused tasks.
- **Convenient Access:** Featuring a practical 10' x 10' grade-level roll-up door for easy loading and unloading.
- **Comfort & Efficiency:** Equipped with two separate HVAC units for optimal climate control and energy efficiency. Enjoy endless hot water with the tankless hot water heater.
- Modern Features: Bright and energy-efficient LED lighting throughout the entire unit.
- **Prime Chantilly Location:** Situated in a much-desired area with excellent access to Routes 50 and 28 as well as Dulles Airport.
- Affordable Base Rent: \$3,800 per month. (Tenant responsible for utilities, taxes, and minor repairs).