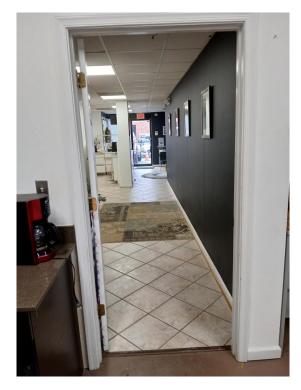

## Here's what this exceptional space offers:

- Adaptable Two-Story Layout: Design the space to perfectly match your needs.
- **Downstairs:** Welcoming reception area, two private restrooms, a spacious 16' x 35' warehouse area, and a convenient 12' x 30' storage area.
- Upstairs: Expansive open area ideal for collaborative work, plus two private offices for focused tasks.
- **Convenient Access:** Featuring a practical 10' x 10' grade-level roll-up door for easy loading and unloading.
- **Comfort & Efficiency:** Equipped with two separate HVAC units for optimal climate control and energy efficiency. Enjoy endless hot water with the tankless hot water heater.
- Modern Features: Bright and energy-efficient LED lighting throughout the entire unit.
- **Prime Chantilly Location:** Situated in a much-desired area with excellent access to Routes 50 and 28 as well as Dulles Airport.
- Affordable Base Rent: \$3,800 per month. (Tenant responsible for utilities, taxes, and minor repairs).

•

**Imagine the possibilities for your business:** Combine office and distribution, create a dynamic showroom with storage, or establish a thriving light manufacturing hub. This flex space offers the adaptability you need to succeed in today's market.