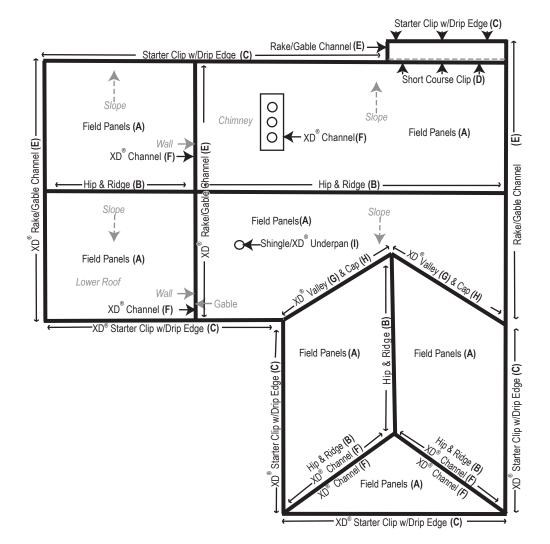

Colors: Classic Cobblestone, Midnight Eclipse, Natural Slate & Old Hickory

- POECRA ROOFING SYSTEMS
  WWW.decra.com
  - (A) Shingle XD® Field Panels (10-15% waste) 23.8 panels per square
  - (B) Shingle Hip & Ridge (along hip and ridge) 25-3/4" Exposure
  - (C) Starter Clip with Drip Edge (along eave for starter) 6'6" Lengths
  - (D) Short Course Clip (short course or as alternative to Starter Clip along eave) 6'6" Lengths
  - (E) Shingle Rake/Gable Channel (along rake/gable) 6'6" Lengths
  - (F) XD® Channel (roof-to-wall and along both sides of the hip) 6'6" Lengths
  - (G) XD<sup>®</sup> Valley 6'6" Lengths
  - (H) Valley Cap 6'6" Lengths
  - (I) Shingle/XD<sup>®</sup> Underpan 24-3/4" x 30"