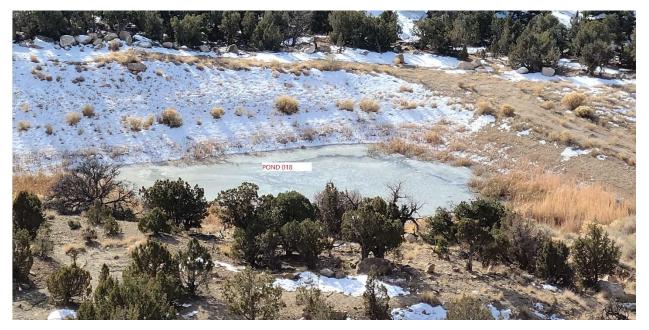

## **Annual Inspection: January 2025**

This annual inspection has been completed by S. Scott Carlson, PE 187727 in accordance with CCR Rules § 257.84 (b) and Utah State code R315-319-84.

- 1. Review of available information regarding the status and condition of the CCR unit:
  - a. Operating Record Reviewed weekly inspection reports from Jan 2024 Dec 2024.
  - b. Reviewed prior annual inspection (Jan 2024).
  - c. Reviewed state permit #2008 issued effective January 8, 2021.
- 2. Conducted visual inspection of the CCR unit
  - a. Changes in the geometry of the structure since the previous annual inspection:
    - i. Additional CCR materials have been added to the Ash Landfill in accordance with approved design parameters
    - ii. 4rd lift completed and partially covered. Covered portion seeded in 2024. Now filling 5th lift. Upper haul road in use.
    - iii. Run-off control ditch is in place along south side of landfill. Surface of landfill slopes to prevent run-on from flowing across pile.
    - iv. Sediment Trap #1 and Sediment Pond 018 are in operation west (downhill) of the landfill. No discharge recorded in 2024. Both had some water and ice in it at time of inspection.
  - b. Approximate volume of CCR contained in the unit at the time of the inspection:
    - i. Prior year CCR approximate volume:1,572,613 tonsii. Current year CCR approximate volume added:212,711 tons
    - iii. Approximate total volume at end of year: 1,785,324 tons
  - c. Appearances of an actual or potential structural weakness of the CCR unit, in addition to any existing conditions that are disrupting or have the potential to disrupt the operation and safety of the CCR unit
    - i. None observed
  - d. Any other change(s) which may have affected the stability or operation of the CCR unit since the previous annual inspection.
    - i. None observed
- 3. Photo documentation attached: Yes

December 19, 2024

Sediment Trap #1 is has some water/ice water flows from trap #1 to pond 018 in normal open condition

December 19, 2024

Sediment Pond 018, located west of Sed Trap #1 – photo looking southerlyDecember 19, 2024Pond has some water.No discharge in 2024