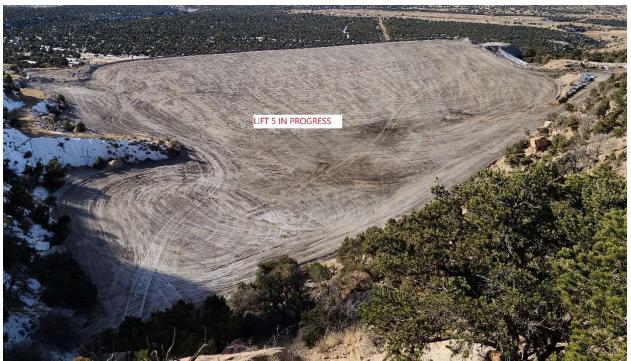

## **Annual Inspection: January 2025**

This annual inspection has been completed by S. Scott Carlson, PE 187727 in accordance with CCR Rules § 257.84 (b) and Utah State code R315-319-84.

- 1. Review of available information regarding the status and condition of the CCR unit:
  - a. Operating Record Reviewed weekly inspection reports from Jan 2024 Dec 2024.
  - b. Reviewed prior annual inspection (Jan 2024).
  - c. Reviewed state permit #2008 issued effective January 8, 2021.
- 2. Conducted visual inspection of the CCR unit
  - a. Changes in the geometry of the structure since the previous annual inspection:
    - i. Additional CCR materials have been added to the Ash Landfill in accordance with approved design parameters
    - ii. 4rd lift completed and partially covered. Covered portion seeded in 2024. Now filling 5th lift. Upper haul road in use.
    - iii. Run-off control ditch is in place along south side of landfill. Surface of landfill slopes to prevent run-on from flowing across pile.
    - iv. Sediment Trap #1 and Sediment Pond 018 are in operation west (downhill) of the landfill. No discharge recorded in 2024. Both had some water and ice in it at time of inspection.
  - b. Approximate volume of CCR contained in the unit at the time of the inspection:
    - i. Prior year CCR approximate volume:1,572,613 tonsii. Current year CCR approximate volume added:212,711 tons
    - iii. Approximate total volume at end of year: 1,785,324 tons
  - c. Appearances of an actual or potential structural weakness of the CCR unit, in addition to any existing conditions that are disrupting or have the potential to disrupt the operation and safety of the CCR unit
    - i. None observed
  - d. Any other change(s) which may have affected the stability or operation of the CCR unit since the previous annual inspection.
    - i. None observed
- 3. Photo documentation attached: Yes

2264 North 1450 East, Lehi, UT 84043 (801) 450-3511

SCA#2 Ash Landfill –looking southeasterly

December 19, 2024

SCA#2 Ash Landfill – looking westerly Lift #5 in progress

December 19, 2024

Lift #5 – in process – photo looking northwest