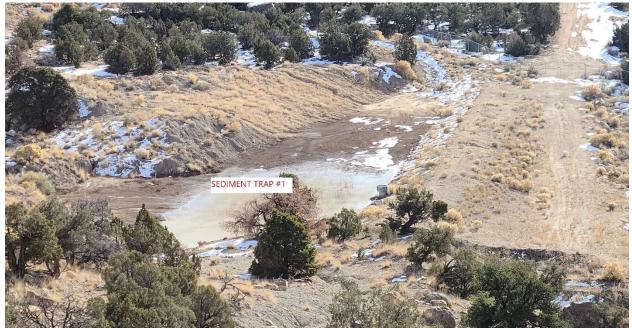

## **Annual Inspection: January 2025**

This annual inspection has been completed by S. Scott Carlson, PE 187727 in accordance with CCR Rules § 257.84 (b) and Utah State code R315-319-84.

- 1. Review of available information regarding the status and condition of the CCR unit:
  - a. Operating Record Reviewed weekly inspection reports from Jan 2024 Dec 2024.
  - b. Reviewed prior annual inspection (Jan 2024).
  - c. Reviewed state permit #2008 issued effective January 8, 2021.
- 2. Conducted visual inspection of the CCR unit
  - a. Changes in the geometry of the structure since the previous annual inspection:
    - i. Additional CCR materials have been added to the Ash Landfill in accordance with approved design parameters
    - ii. 4rd lift completed and partially covered. Covered portion seeded in 2024. Now filling 5th lift. Upper haul road in use.
    - iii. Run-off control ditch is in place along south side of landfill. Surface of landfill slopes to prevent run-on from flowing across pile.
    - iv. Sediment Trap #1 and Sediment Pond 018 are in operation west (downhill) of the landfill. No discharge recorded in 2024. Both had some water and ice in it at time of inspection.
  - b. Approximate volume of CCR contained in the unit at the time of the inspection:
    - i. Prior year CCR approximate volume:1,572,613 tonsii. Current year CCR approximate volume added:212,711 tons
    - iii. Approximate total volume at end of year: 1,785,324 tons
  - c. Appearances of an actual or potential structural weakness of the CCR unit, in addition to any existing conditions that are disrupting or have the potential to disrupt the operation and safety of the CCR unit
    - i. None observed
  - d. Any other change(s) which may have affected the stability or operation of the CCR unit since the previous annual inspection.
    - i. None observed
- 3. Photo documentation attached: Yes

December 19, 2024

Sediment Trap #1 is has some water/ice water flows from trap #1 to pond 018 in normal open condition

December 19, 2024

Sediment Pond 018, located west of Sed Trap #1 – photo looking southerlyDecember 19, 2024Pond has some water.No discharge in 2024