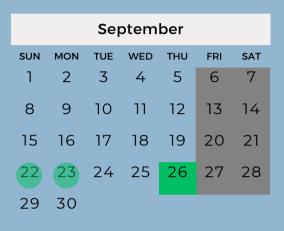

August 21: Meet the Teacher August. 25: First Day of School

,

September 22 - 23: Saudi National Day (Long Weekend) September 26: National Day Celebration.

October 2: Term 1 Online Parents' Meeting

October 2: Student Council Nomination