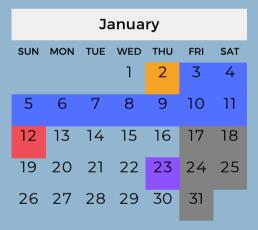

December 10: 100 Days of School (Half Day for Students)

December 11 - 12: Long Weekend

December 18: Arabic Day

December 25, 26: Math Expo (Buying and selling)

**January 2: Three Way Conference** 

January 3 - 11: Mid-term Break

January 12: Back to School from Mid-term Break

January 23: Crazy Hair/Hat Day

February 2 - 6: Anti Bullying Week

February 9 - 18: Term 2 Final exams

February 21 - March 1: Founding Day & Winter Break Holiday