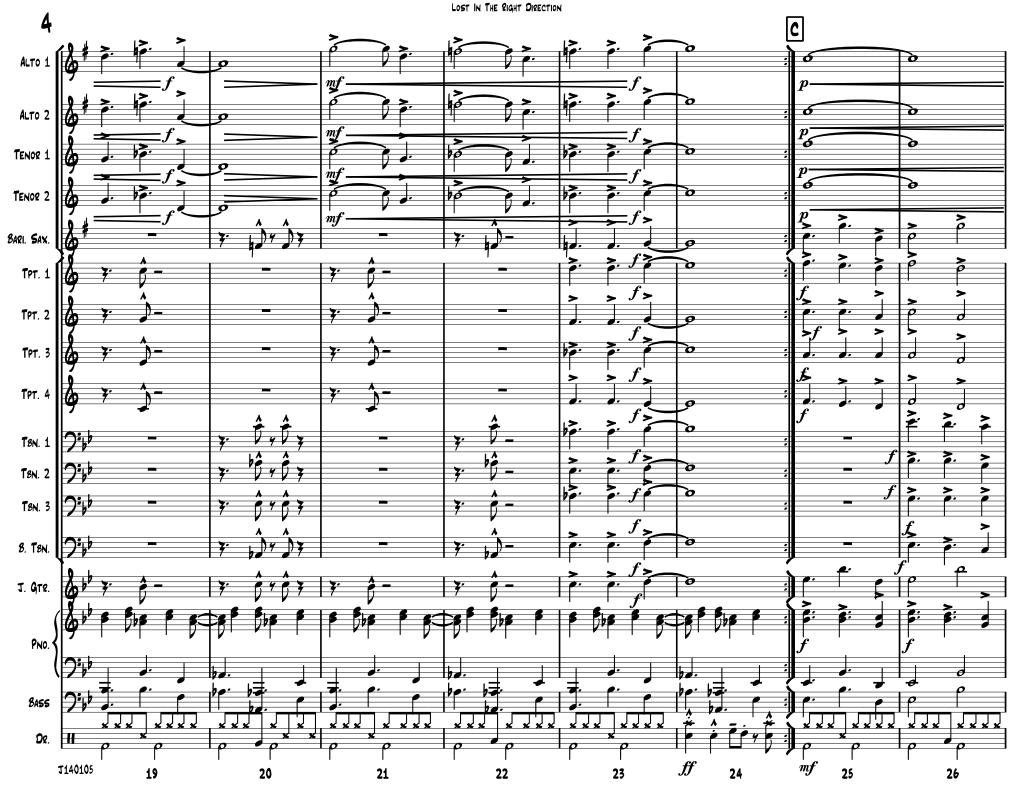

## LOST IN THE RIGHT DIRECTION RICHARD KANE JA22 ENSEMBLE

## INSTRUMENTATION

| ALTO SAX 1   | Teombone ! |
|--------------|------------|
| ALTO SAX 2   | Trombone 8 |
| TENOR SAX 1  | Trombone ? |
| TENOR SAX 2  | Trombone 4 |
| BARITONE SAX | GUITAR     |
| Trumpet 1    | PIANO      |
| Trumpet 2    | BASS GUITA |
| Trumpet 3    | Drums      |
| Trumpet 4    |            |

12

THE PARTS LISTED BELOW ARE OPTIONAL AND MAY BE ADDED TO EXPAND YOUR ENSEMBLE

FLUTE (OPTIONAL) CLARINET (OPTIONAL) FRENCH HORN (OPTIONAL) TUBA (OPTIONAL)

## **BandT Publications**

P.O. Box 39516

San Antonio, Texas 78218-6516

Exclusively distributed by Print Music Source www.printmusicsource.com

























## Current Jace Ensenble Charts from Print Music Source

A FEW MINOS CHANGES - JIM MAHAFFEY ALEXANDES'S RAGTIME BAND - PETER BLAIR ALL IN - PETER BLAIR

AMERICAN SONGSOOK (PATRIOTIC MEDLEY) - CHARLES SOOKER

AROUND THE TREE AT CHRISTMASTIME - JIM MAHAFFEY

t till at toging a smalld and a set a set the

BLUES INTO THE NIGHT - CHARLIE HILL

EEK THE GEEK - JIM MAHAFFEY

GOT SWING - JIM MAHAFFEY

I'M JUST SAYIN' - JIM MAHAFFEY

IT AIN'T EASY GOIN' GREEN - JIM MAHAFFEY

LITTLE JAZZ WALTZ - JIM MAHAFFEY

LOST IN THE RIGHT DIRECTION - RICHARD KANE

MADISA - CHARLIE HILL

MI BOSSA SU BOSSA - DIM MAHAFFEY

034408 H3V - 14H 1440 VITISOD

PRETTY COOL HAT - KEN BOOKER

SALTY PIE - KEN BOOKER

Swing, Swung, Swung - Richard Kane

TACO OE LEAVE IT - JIM MAHAFFEY

YOU CAN KEEP IT - PETER B