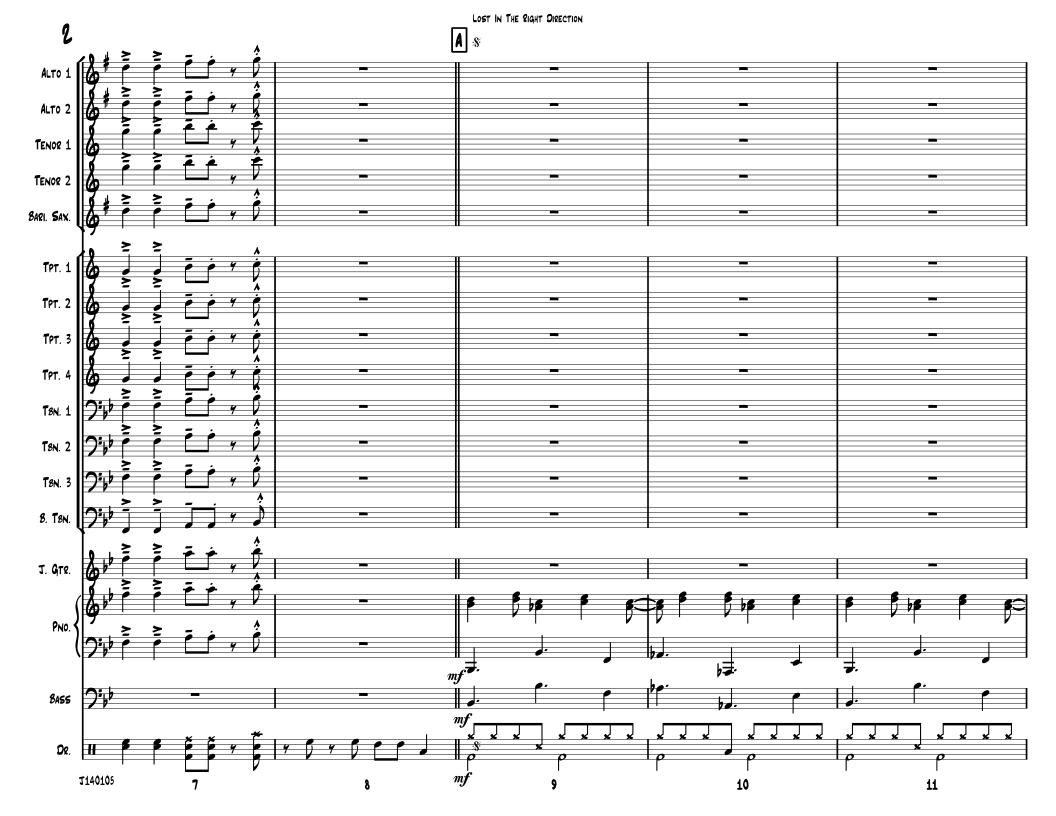

## LOST IN THE RIGHT DIRECTION RICHARD KANE JA22 ENSEMBLE

## INSTRUMENTATION

| ALTO SAX 1   | Teombone ! |
|--------------|------------|
| ALTO SAX 2   | Trombone 8 |
| TENOR SAX 1  | Trombone ? |
| TENOR SAX 2  | Trombone 4 |
| BARITONE SAX | GUITAR     |
| Trumpet 1    | PIANO      |
| Trumpet 2    | BASS GUITA |
| Trumpet 3    | Drums      |
| Trumpet 4    |            |

12

THE PARTS LISTED BELOW ARE OPTIONAL AND MAY BE ADDED TO EXPAND YOUR ENSEMBLE

FLUTE (OPTIONAL) CLARINET (OPTIONAL) FRENCH HORN (OPTIONAL) TUBA (OPTIONAL)

## **BandT Publications**

P.O. Box 39516

San Antonio, Texas 78218-6516

Exclusively distributed by Print Music Source www.printmusicsource.com

























## Current Jace Ensenble Charts from Print Music Source

A FEW MINOS CHANGES - JIM MAHAFFEY ALEXANDES'S RAGTIME BAND - PETER BLAIR ALL IN - PETER BLAIR

AMERICAN SONGSOOK (PATRIOTIC MEDLEY) - CHARLES SOOKER

AROUND THE TREE AT CHRISTMASTIME - JIM MAHAFFEY

t till at toging a smalld and a set a set the

BLUES INTO THE NIGHT - CHARLIE HILL

EEK THE GEEK - JIM MAHAFFEY

GOT SWING - JIM MAHAFFEY

I'M JUST SAYIN' - JIM MAHAFFEY

IT AIN'T EASY GOIN' GREEN - JIM MAHAFFEY

LITTLE JAZZ WALTZ - JIM MAHAFFEY

LOST IN THE RIGHT DIRECTION - RICHARD KANE

MADISA - CHARLIE HILL

MI BOSSA SU BOSSA - DIM MAHAFFEY

034408 H3V - 14H 1440 VITISOD

PRETTY COOL HAT - KEN BOOKER

SALTY PIE - KEN BOOKER

Swing, Swung, Swung - Richard Kane

TACO OE LEAVE IT - JIM MAHAFFEY

YOU CAN KEEP IT - PET