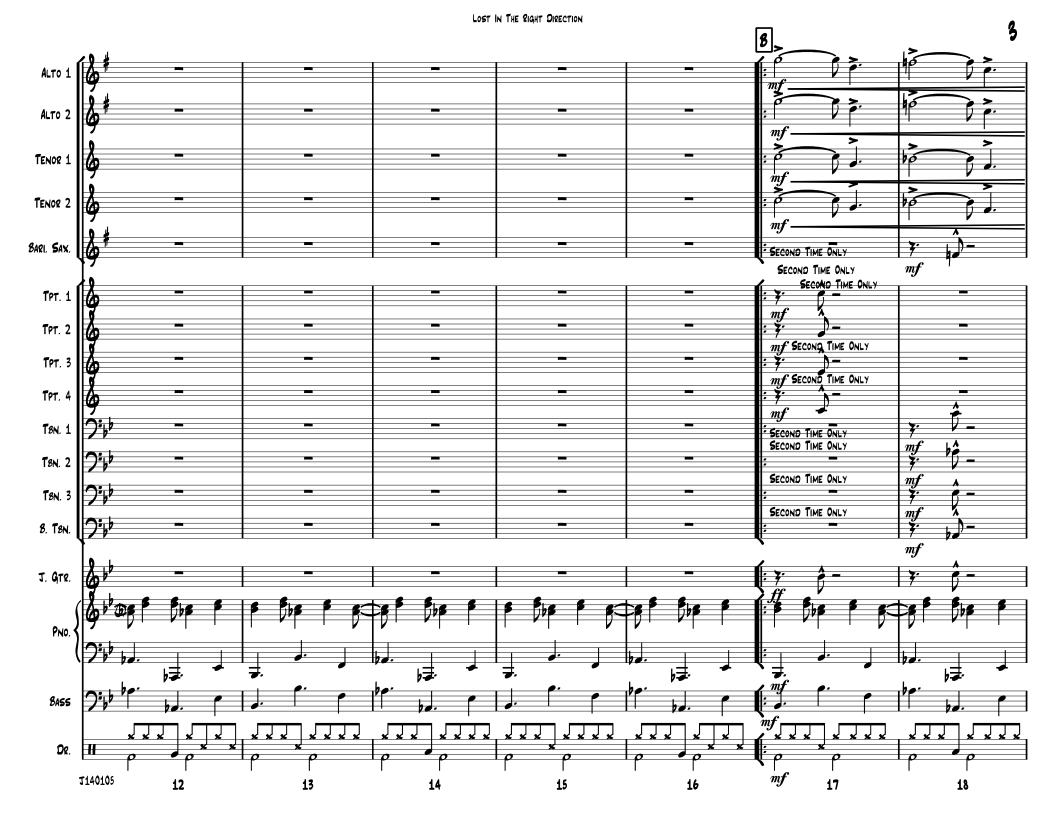

## LOST IN THE RIGHT DIRECTION RICHARD KANE JA22 ENSEMBLE

## INSTRUMENTATION

| ALTO SAX 1   | Teombone ! |
|--------------|------------|
| ALTO SAX 2   | Trombone 8 |
| TENOR SAX 1  | Trombone ? |
| TENOR SAX 2  | Trombone 4 |
| BARITONE SAX | GUITAR     |
| Trumpet 1    | PIANO      |
| Trumpet 2    | BASS GUITA |
| Trumpet 3    | Drums      |
| Trumpet 4    |            |

12

THE PARTS LISTED BELOW ARE OPTIONAL AND MAY BE ADDED TO EXPAND YOUR ENSEMBLE

FLUTE (OPTIONAL) CLARINET (OPTIONAL) FRENCH HORN (OPTIONAL) TUBA (OPTIONAL)

## **BandT Publications**

P.O. Box 39516

San Antonio, Texas 78218-6516

Exclusively distributed by Print Music Source www.printmusicsource.com

























## Current Jace Ensenble Charts from Print Music Source

A FEW MINOS CHANGES - JIM MAHAFFEY ALEXANDES'S RAGTIME BAND - PETER BLAIR ALL IN - PETER BLAIR

AMERICAN SONGSOOK (PATRIOTIC MEDLEY) - CHARLES SOOKER

AROUND THE TREE AT CHRISTMASTIME - JIM MAHAFFEY

t till at toging a smalld and a set a set the

BLUES INTO THE NIGHT - CHARLIE HILL

EEK THE GEEK - JIM MAHAFFEY

GOT SWING - JIM MAHAFFEY

I'M JUST SAYIN' - JIM MAHAFFEY

IT AIN'T EASY GOIN' GREEN - JIM MAHAFFEY

LITTLE JAZZ WALTZ - JIM MAHAFFEY

LOST IN THE RIGHT DIRECTION - RICHARD KANE

MADISA - CHARLIE HILL

MI BOSSA SU BOSSA - DIM MAHAFFEY

034408 H3V - 14H 1440 VITISOD

PRETTY COOL HAT - KEN BOOKER

SALTY PIE - KEN BOOKER

Swing, Swung, Swung - Richard Kane

TACO OE LEAVE IT - JIM MAHAFFEY

YOU CAN KEEP IT - PETER