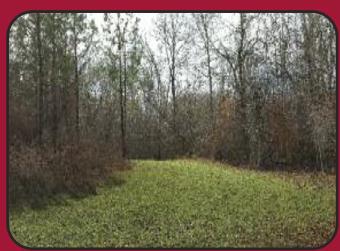

#### 320± Total Acres HARRIS COUNTY, GEORGIA

• 320± Total Acres

Loaded

Wildlife

- House with 2± Acres As Existing Life Estate
- Planted Pine Timber
- Mature Natural Timber
- Great Investment Property
- Beautiful Pond & Creek Bottoms
- Short Distance To Columbus, GA And Fort Benning
- Loaded With Wildlife
- Offered Divided Or As A Whole
- Selling On Site