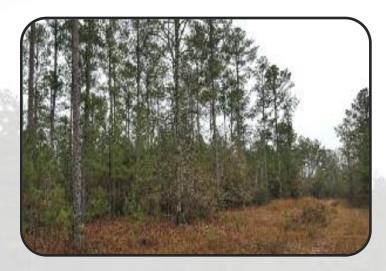

#### 320± Total Acres HARRIS COUNTY, GEORGIA

• 320± Total Acres

Loaded

Wildlife

- House with 2± Acres As Existing Life Estate
- Planted Pine Timber
- Mature Natural Timber
- Great Investment Property
- Beautiful Pond & Creek Bottoms
- Short Distance To Columbus, GA And Fort Benning
- Loaded With Wildlife
- Offered Divided Or As A Whole
- Selling On Site