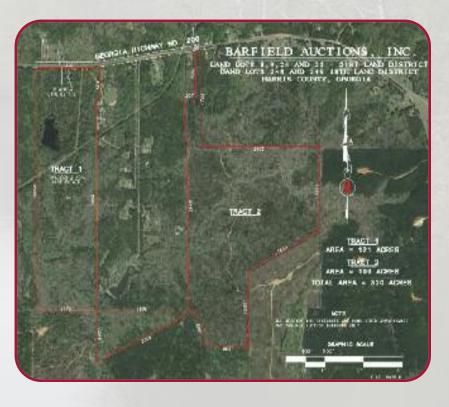

**PROPERTY SIZE AND DIMENSIONS:** All acreages and property line dimensions are subject to change. They have been calculated for auction purposes only and are approximate and may be general in nature. They are not guaranteed by the seller or Barfield Auctions, Inc.

# A REAL ESTATE A UCTION

HARRIS COUNTY, GEORGIA

Saturday, November 23rd 10:00 A.M. E.S.T.

320± Total Acres

Prime Investment Property
Offered Divided Or As A Whole

www.barfieldauctions.com

AUCTIONEERS & REALTORS P.O. Box 370 • Shellman, GA 39886 (229) 679-2223 • 1-877-679-2223

#### 320± Total Acres HARRIS COUNTY, GEORGIA

• 320± Total Acres

Loaded

Wildlife

- House with 2± Acres As Existing Life Estate
- Planted Pine Timber
- Mature Natural Timber
- Great Investment Property
- Beautiful Pond & Creek Bottoms
- Short Distance To Columbus, GA And Fort Benning
- Loaded With Wildlife
- Offered Divided Or As A Whole
- Selling On Site