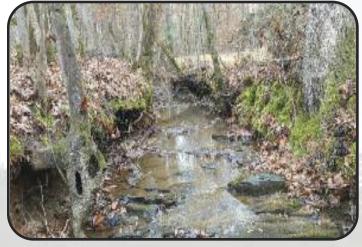

#### 320± Total Acres HARRIS COUNTY, GEORGIA

• 320± Total Acres

Loaded

Wildlife

- House with 2± Acres As Existing Life Estate
- Planted Pine Timber
- Mature Natural Timber
- Great Investment Property
- Beautiful Pond & Creek Bottoms
- Short Distance To Columbus, GA And Fort Benning
- Loaded With Wildlife
- Offered Divided Or As A Whole
- Selling On Site