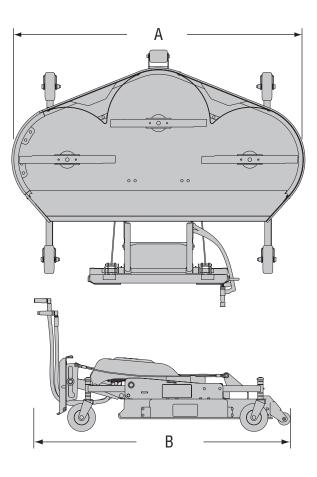

## **Specifications**

| Mower                                                   | 72 in.                                              | 90 in.                                               |
|---------------------------------------------------------|-----------------------------------------------------|------------------------------------------------------|
| Cutting Width                                           | 71.5 in.                                            | 89.5 in.                                             |
| A. Overall Width                                        | 76 in.                                              | 94 in.                                               |
| B. Overall Length                                       | 68 in.                                              | 75 in.                                               |
| Operating Weight                                        | 880 lb.                                             | 990 lb.                                              |
| Flow Range                                              | 15-24 gpm                                           | 15-24 gpm                                            |
| Number of Blades                                        | 3                                                   | 3                                                    |
| Shutoff Travel Height                                   | 8.5 in.                                             | 8.5 in.                                              |
| Cutting Height Range<br>(Adjustable in 1/2" increments) | 2-5.5 in.                                           | 2-5.5 in.                                            |
| Blade Tip Speed                                         | 12,752 ft./min. @ 17 gpm<br>15 002 ft /min @ 20 gpm | 12,497 ft./min. @ 17 gpm<br>14 702 ft /min. @ 20 gpm |

NOTE - Where applicable, dimensions are in accordance with Society of Automotive Engineers (SAE) and ISO standards. Specifications and design are subject to change without notice. Pictures of Bobcat units may show other than standard equipment. All dimensions are given for loader equipped with standard tires. All dimensions are shown in inches. Respective metric dimensions are enclosed by parentheses. Bobcat Company complies with the requirements of ISO 9001 as registered with BSI.