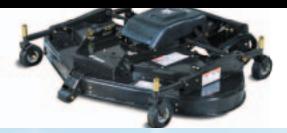

## **Mower Attachment**

## Mow it down - even in the roughest applications!

The Bobcat mower attachment is recommended for rough-cut applications, including road ditch right-of-way, golf course roughs and large acreage mowing. It's ideal for:

- Three overlapping blades for clean cutting with no skips.
- · Direct-drive hydraulic motor powers a single V-belt.
- · Industry standard cutting blades elevate grass for better mulching capability with optional mulching kit.
- · Adjustable cutting height from 2 to 5.5 inches in half-inch increments.
- · Unique attachment frame allows mower to oscillate independently of loader.
- · Rear discharge disperses grass clippings under the carrier, away from buildings, trees and fences.
- · Patented blade shutoff device stops blade rotation when mower is raised off the ground.
- Anti-scalping wheel allows operator to traverse uneven terrain without scalping the surface (standard equipment on 90-inch model).
- Mulching and side-discharge kits available to easily convert the mower to fit the application.