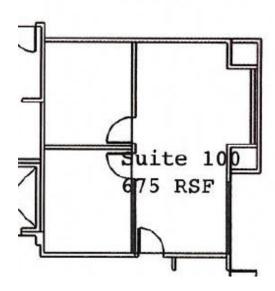

#### **Available Suites (Annex)**

**Suite 210-** 2,506 RSF

**Suite B110 -** 793 RSF

**Suite B155 -** 1.320 RSF

**Suite 150-** 599 RSF

**Suite 100-** 675 RSF

\$1,600.00/month

John Fairbairn john@denverofficespace.com (303) 226-4764