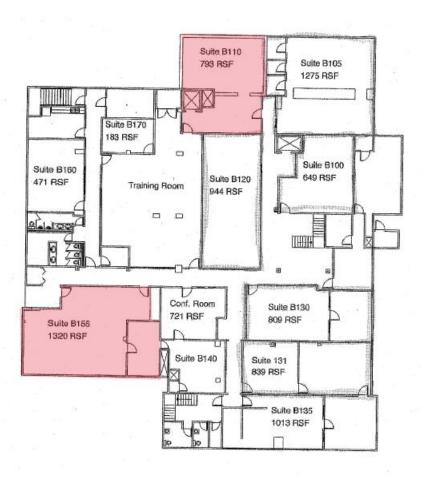

#### **Available Suites (Annex)**

**Suite 210-** 2,506 RSF

**Suite B110 -** 793 RSF

**Suite B155 -** 1.320 RSF

**Suite 150-** 599 RSF

**Suite 100-** 675 RSF

\$1,600.00/month

John Fairbairn john@denverofficespace.com (303) 226-4764