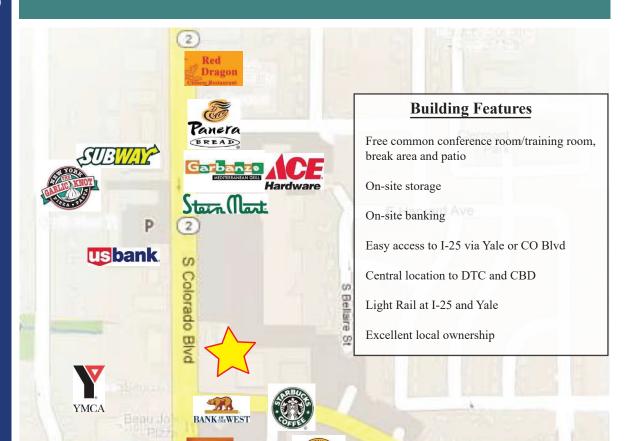

# **Building Features**

www.denverofficespace.com

2696 S. Colorado Blvd. #320 **Denver, CO 80222** (303) 765-4344 O

2696 S. Colorado Blvd, Denver, CO 80222 | 4201 E. Yale Avenue, Denver, CO 80222

E Yale Ave

I-25 and Yale

**Light Rail Station** 

John Fairbairn

E Yale Ave

guarantee, warranty, or representation about it. It is your responsibility to individually confirm its accuracy and completeness. Anyprojections, opinions, assumptions, or estimates used for example only and do not represent the current or future performance of the property. The vakue of the transaction to you depends on tax and other factors, which shall be evaluates by your tax, financial, and legal advisors. You and your advisors should conduct a careful, independant investigation of the property to determine your satisfaction and the suitability of the property for your needs.