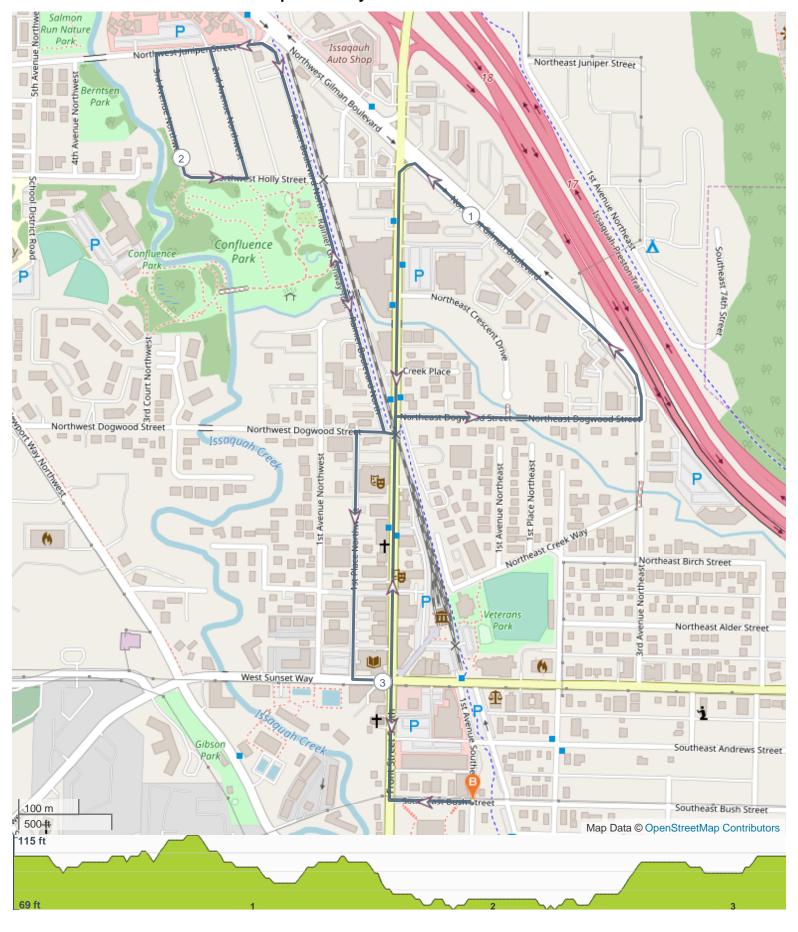

## **Issaquah Downtown Turkey Trot Course**

There will be no road closures, detours, or flaggers monitoring course. Participants are expected to stay on sidewalks and follow all pedestrian laws.

Start/Finish at Bush Street and 1<sup>st</sup> Avenue
Go West on Bush Street
Turn right onto Front Street
Turn right onto Dogwood Street
Turn left onto Gilman Boulevard
Turn left onto Front Street
Turn right onto Rainier Boulevard
Turn left onto Juniper Street
Turn Left onto 3<sup>rd</sup> Avenue
Turn Left onto Holly Street
Turn Left onto 2<sup>nd</sup> Avenue
Turn right onto Juniper Street
Turn right onto Juniper Street
Turn right onto Juniper Street
Turn right onto Dogwood Street
Turn left onto 1<sup>st</sup> Place NW

Turn left onto Sunset Way

Turn right onto Front Street

Turn left onto Bush Street

Arrive at Finish