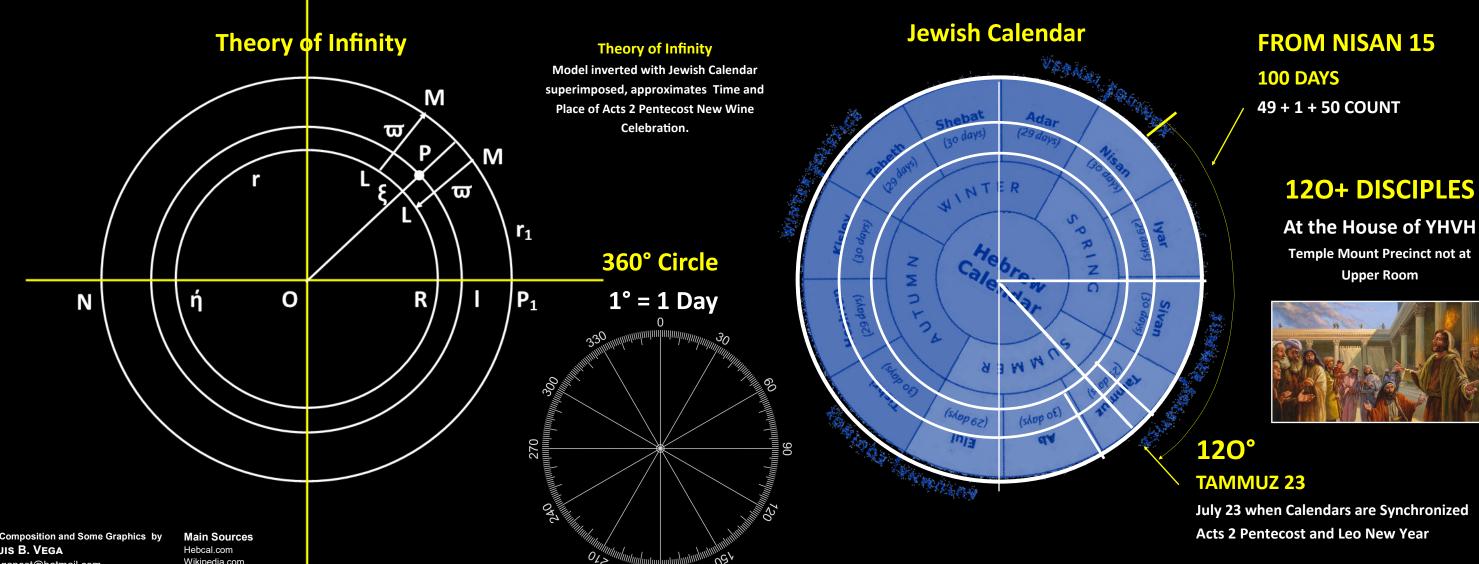

## PENTECOST 120 RAPTURE TIMING

## BASED ON RAMANUJAN-INFINITY MODEL AND THEORY

IF one takes the Theory of Infinity Model based on the Mathematics of Ramanujan, and then invert it on its Horizontal Axis, the result will approximate the Timing of when the Rapture Timing could be corresponding. This is fi the Jewish Calendar is superimposed and Synchronized to the 120 Degree or Day and presuming that the 0 Month or Day is equal to the 12th Month of Adar. Consider that at the Acts 2 Pentecost, which one surmises is the Feast of New Wine, the Core Disciples of 120+ were present win the Holy Spirit came down. One Rapture Theory is that it will occur or could on its Anniversary, which also coincides with the Astronomical Leo New Year. And that is the Time one's Body will reach Infinity or Immortality.